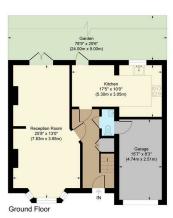

## Lancelot Road

Approximate Gross Internal Area Ground Floor = 52.8 sq m / 569 sq ft First Floor = 63.5 sq m / 684 sq ft Garage = 11.8 sq m / 128 sq ft Total = 128.1 sq m / 1381 sq ft

THE360IMAGE

WELLING DA16 2HX

Step inside, and you'll find a well-loved and beautifully maintained interior, offering versatile living spaces. The ground floor features a spacious lounge, a separate dining area, and a fitted kitchen, all designed with family life in mind. A downstairs WC adds extra convenience.