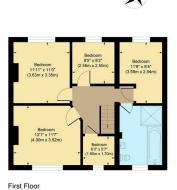

## Lancelot Road

Approximate Gross Internal Area Ground Floor = 52.8 sq m / 569 sq ft First Floor = 63.5 sq m / 684 sq ft Garage = 11.8 sq m / 128 sq ft Total = 128.1 sq m / 1381 sq ft

THE360IMAGE

WELLING DA16 2HX

Upstairs, the home boasts four generously sized bedrooms and the fifth being a small single/study providing ample space for a growing family. The large family bathroom offers both comfort and practicality.