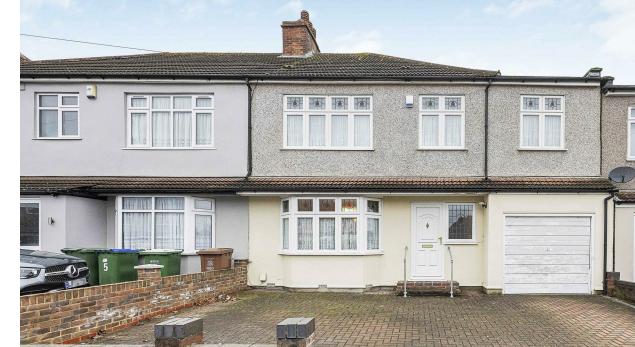

## \*\*NO FORWARD CHAIN\*\*

WALKING DISTANCE TO DANSON PARK AND BEXLEY GRAMMAR SCHOOL

Located in the heart of South Welling, this substantial 4/5-bedroom semi-detached home offers the perfect blend of space, convenience, and potential. With 1,381 sq. ft. of living accommodation, an integral garage, and a driveway, this property is an ideal choice for families looking for a long-term home in a highly desirable area.

## LANCELOT ROAD

WELLING DA16 2HX

- 4/5 BEDROOM EXTENDED SEMI DEATCHED FAMILY HOME
- HIGHLY SOUGHT AFTER LOCATION ON THE SOUTH SIDE OF WELLING, WALKING DISTANCE TO DANSON PARK
- CLOSE TO BEXLEY GRAMMAR AND DANSON PRIMARY SCHOOL
- NO FORWARD CHAIN/LOVELY WEST FACING GARDEN
- LARGE UPSTAIRS BATHROOM/DOWNSTAIRS WC
- INTEGRAL GARAGE AND DRIVEWAY
- EPC- D
- 1381 SQ FT
- SPACIOUS ACCOMMODATION THROUGHOUT
- PERECT FOR THOSE LOOKING FOR A LOVING FAMILY FAMILY