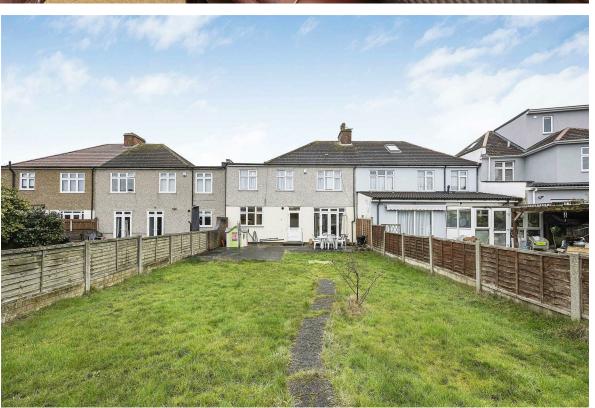

## \*\*NO FORWARD CHAIN\*\*

WALKING DISTANCE TO DANSON PARK AND BEXLEY GRAMMAR SCHOOL

Located in the heart of South Welling, this substantial 4/5-bedroom semi-detached home offers the perfect blend of space, convenience, and potential. With 1,381 sq. ft. of living accommodation, an integral garage, and a driveway, this property is an ideal choice for families looking for a long-term home in a highly desirable area.

The property's location is simply unbeatable. Positioned within walking distance to Danson Primary School and Bexley Grammar Secondary, it is perfect for families prioritizing excellent education. Welling High Street is just a short stroll away, offering a variety of shops, cafes, and amenities, while Danson Park, one of the area's most beautiful and picturesque green spaces, is just a short walk away—ideal for leisurely walks, outdoor activities, and family outings.

Offered to the market with no onward chain, this home presents a fantastic opportunity to settle in one of the area's most sought-after locations.