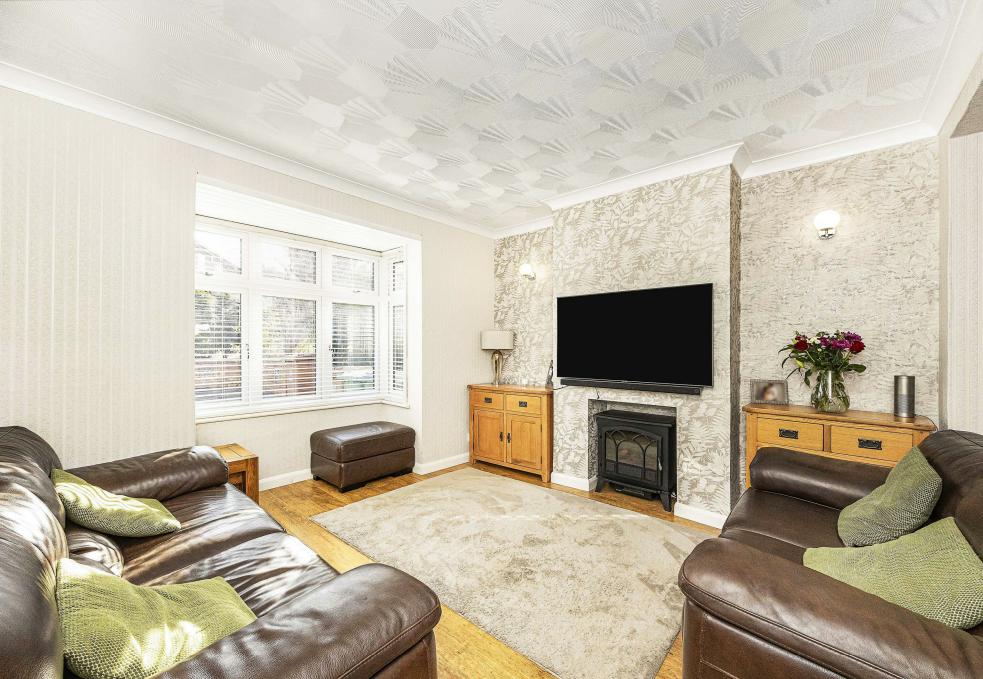

Extended and beautifully maintained throughout, the home boasts a through lounge, creating a seamless flow of space, ideal for entertaining. The kitchen opens into a utility room, adding practicality to everyday living. Upstairs, you'll find four well-proportioned bedrooms, a family bathroom, and an additional shower room, perfect for busy mornings.