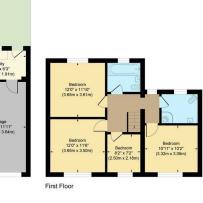

## Northall Road

Approximate Gross Internal Area Ground Floor = 88.8 sq m / 956 sq ft First Floor = 62.2 sq m / 671 sq ft Total = 151.1 sq m / 1627 sq ft

THE360IMAGE

22 Albert Road, Belvedere, Kent, DA17 5LJ