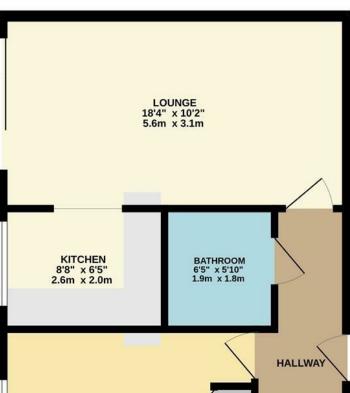

v Efficiency Rating

BEDROOM 13'5" x 10'8" 4.1m x 3.2m

GROUND FLOOR 499 sq.ft. (46.4 sq.m.) approx.

TOTAL FLOOR AREA: 499 sq.ft. (46.4 sq.m.) approx. list every attempt has been made to ensure the accuracy of the toorplan contained here, measurements doors, windows, nooms and any other items are approximate and no responsibility is taken for any error, mission or mis-statement. This plan is for illustrative purposes only and should be used as such by any spective purchaser. The services, systems and applicances shown have not been tested and no guarantee as to ther operability or efficiency can be given. Made with Meeopux 62025