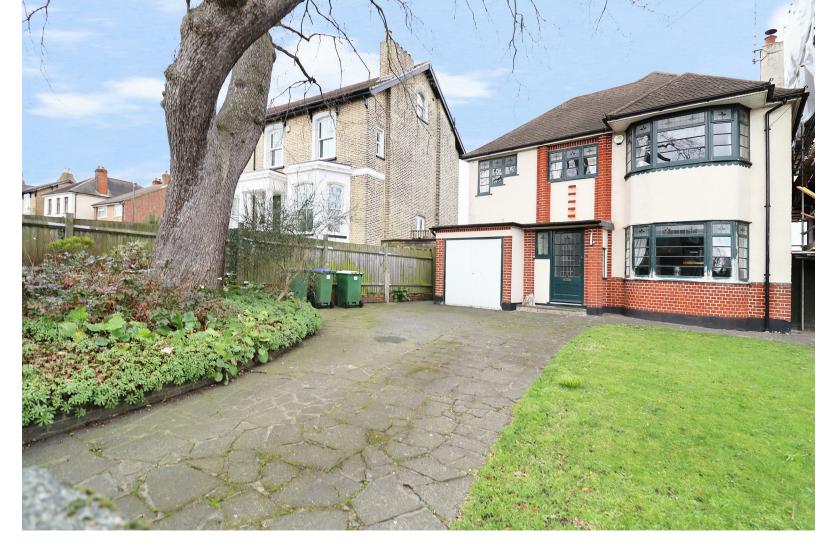

## PARK CRESCENT ERITH DA8 3ED Guide price £699,995

Nestled in arguably the finest road in Erith, this impressive 4/5-bedroom detached home is a rare find, offering spacious living, charming original features, and endless potential to extend.

From the moment you arrive, the large driveway and prominent position of the house set the stage for what's inside. Boasting some amazing features throughout, including original character details, this home exudes both elegance and warmth.

The integral garage offers excellent storage or conversion potential, while the lovely mature rear garden provides a peaceful retreat.

Perfectly positioned, this home is just a short distance from Erith train station, fantastic primary schools, and Erith Gym. Additionally, the scenic River Thames is just a short stroll away, ideal for leisurely walks along the waterfront.

## PARK CRESCENT ERITH DA8 3ED

- 4/5 BEDROOM DETACHED HOUSE
- HIGHLY SOUGHT AFTER/PRIME LOCATION
- DOWNSTAIRS SHOWER ROOM/UPSTAIRS BATHROOM
- SPACIOUS 20FT KITCHEN/DINER
- BEDROOM 5 DOWNSTAIRS AND DOUBLES AS A STUDY
- LARGE DRIVEWAY AND MATURE REAR GARDEN
- EPC E
- 1582 SQ FT
- COUNCIL TAX BAND 4
- CLOSE TO ERITH GYM/RIVER
   THAMES/STATION/SCHOOLS