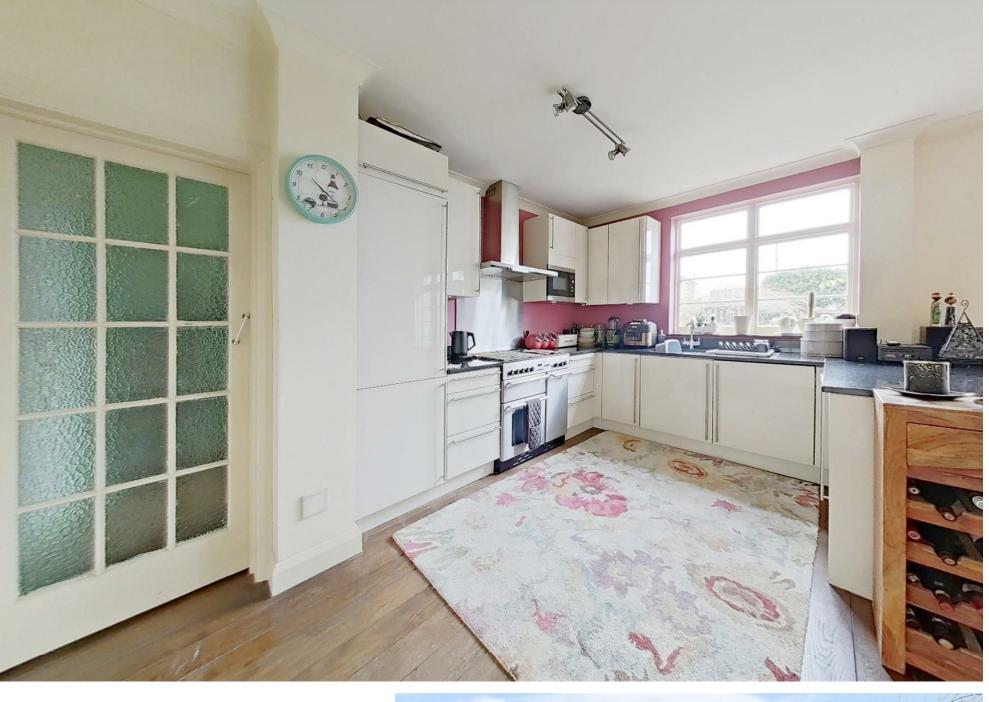

The 20ft kitchen/diner is the heart of the home, providing the perfect space for family gatherings and entertaining. The spacious lounge is full of charm, while the fifth bedroom doubles as a study, ideal for those working from home. A convenient downstairs shower room complements the upstairs family bathroom.