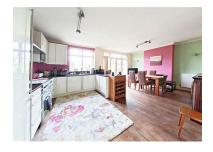

The 20ft kitchen/diner is the heart of the home, providing the perfect space for family gatherings and entertaining. The spacious lounge is full of charm, while the fifth bedroom doubles as a study, ideal for those working from home. A convenient downstairs shower room complements the upstairs family bathroom.