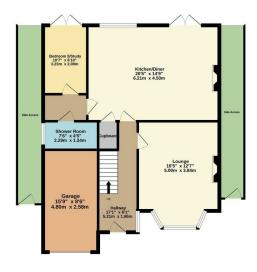

Ground Floor 862 sq.ft. (80.1 sq.m.) approx.

1st Floor 719 sq.ft. (66.8 sq.m.) approx.

TOTAL FLOOR AREA : 1582 sq.ft. (146.9 sq.m.) approx. Made with Metropix ©2025

22 Albert Road, Belvedere, Kent, DA17 5LJ

The 20ft kitchen/diner is the heart of the home, providing the perfect space for family gatherings and entertaining. The spacious lounge is full of charm, while the fifth bedroom doubles as a study, ideal for those working from home. A convenient downstairs shower room complements the upstairs family bathroom.

The integral garage offers excellent storage or conversion potential, while the lovely mature rear garden provides a peaceful retreat.

Perfectly positioned, this home is just a short distance from Erith train station, fantastic primary schools, and Erith Gym. Additionally, the scenic River Thames is just a short stroll away, ideal for leisurely walks along the waterfront.