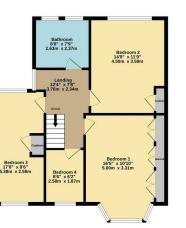

Ground Floor 862 sq.ft. (80.1 sq.m.) approx.

1st Floor 719 sq.ft. (66.8 sq.m.) approx.

TOTAL FLOOR AREA : 1582 sq.ft. (146.9 sq.m.) approx. Made with Metropix ©2025

22 Albert Road, Belvedere, Kent, DA17 5LJ

The 20ft kitchen/diner is the heart of the home, providing the perfect space for family gatherings and entertaining. The spacious lounge is full of charm, while the fifth bedroom doubles as a study, ideal for those working from home. A convenient downstairs shower room complements the upstairs family bathroom.