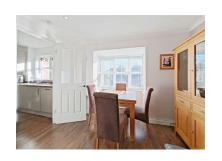

The spacious lounge and dining area provide a bright and inviting space to relax and entertain, while the modern kitchen is fully fitted with appliances, including a fridge freezer, dishwasher and washing machine. Both bedrooms are well-proportioned, with the main bedroom benefiting from a walk-in wardrobe. The contemporary bathroom adds to the appeal of this beautifully maintained flat.