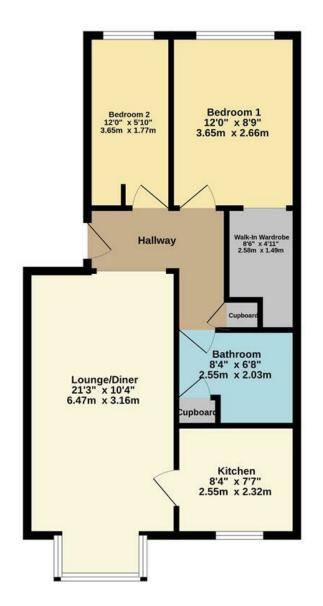

Top Floor 598 sq.ft. (55.6 sq.m.) approx.

BISHOPS COURT
GREENHITHE DA9 9PX

Guide price £230,000

TOTAL FLOOR AREA: 598 sq.ft. (55.6 sq.m.) approx.

Made with Metropix ©2025

Zoopla.co.uk

22 Albert Road, Belvedere, Kent, DA17 5LJ

The spacious lounge and dining area provide a bright and inviting space to relax and entertain, while the modern kitchen is fully fitted with appliances, including a fridge freezer, dishwasher and washing machine. Both bedrooms are well-proportioned, with the main bedroom benefiting from a walk-in wardrobe. The contemporary bathroom adds to the appeal of this beautifully maintained flat.

## 2 BEDROOMS • 1 RECEPTION ROOMS • 1 BATHROOMS

GREENHITHE DA9 9PX

- Two Bedroom First Floor Flat
- Good Condition Throughout
- Lounge/Diner
- Fitted Appliances
- Allocated Parking Space
- Close To Bluewater Shopping Centre
- 0.3 Miles To Stone Crossing Station
- EPC C72
- Council Tax Band C
- Ideal First Home Or Investment