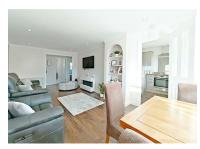

The spacious lounge and dining area provide a bright and inviting space to relax and entertain, while the modern kitchen is fully fitted with appliances, including a fridge freezer, dishwasher and washing machine. Both bedrooms are well-proportioned, with the main bedroom benefiting from a walk-in wardrobe. The contemporary bathroom adds to the appeal of this beautifully maintained flat.