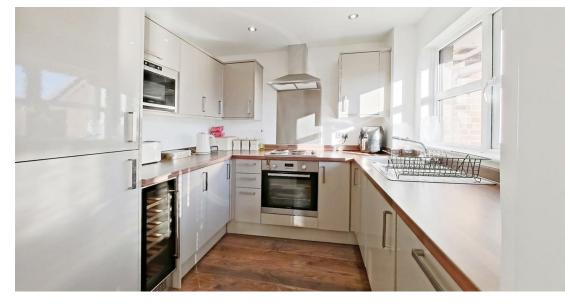

The spacious lounge and dining area provide a bright and inviting space to relax and entertain, while the modern kitchen is fully fitted with appliances, including a fridge freezer, dishwasher and washing machine. Both bedrooms are well-proportioned, with the main bedroom benefiting from a walk-in wardrobe. The contemporary bathroom adds to the appeal of this beautifully maintained flat.