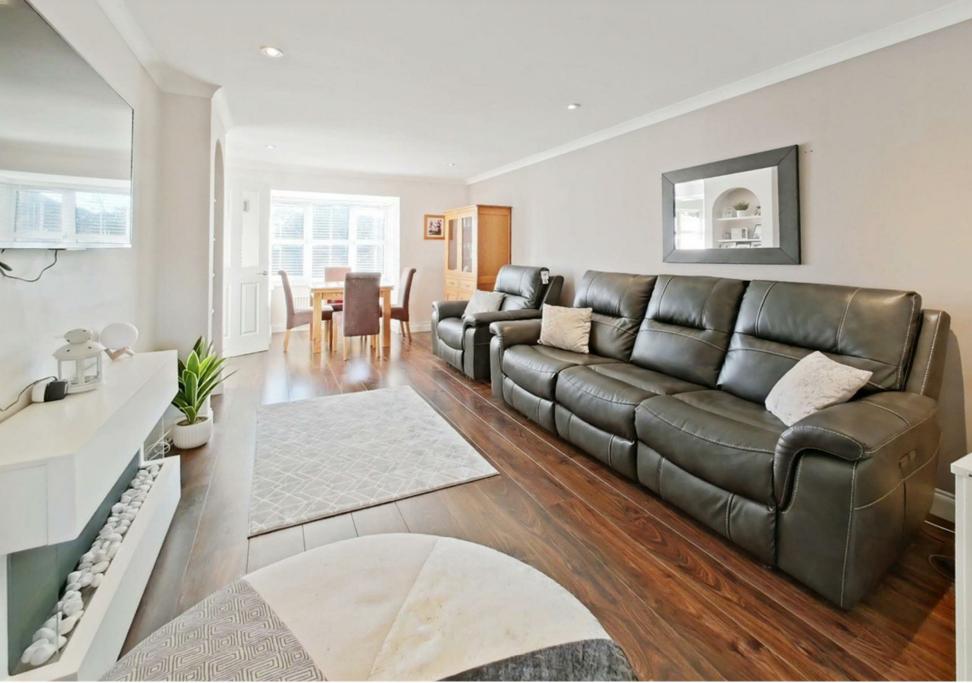

The spacious lounge and dining area provide a bright and inviting space to relax and entertain, while the modern kitchen is fully fitted with appliances, including a fridge freezer, dishwasher and washing machine. Both bedrooms are well-proportioned, with the main bedroom benefiting from a walk-in wardrobe. The contemporary bathroom adds to the appeal of this beautifully maintained flat.