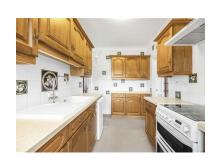

Inside, the spacious living areas are designed for comfort and ease. The main bedroom comes with fitted furniture, providing plenty of storage space. Additionally, there is a separate utility area and a second WC/Shower for added convenience.