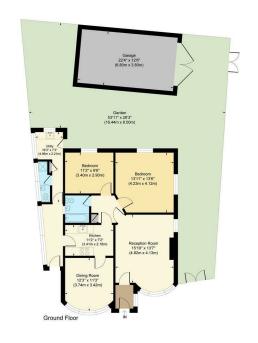

## **Harvel Crescent**

Approximate Gross Internal Area Ground Floor = 93.1 sq m / 1035 sq ft Garage = 25.8 sq m / 278 sq ft Total = 118.9 sq m / 1313 sq ft

This plan is for layout guidance only. Not drawn to scale unless states Windows and door openings are approximate. Whilst every care is take in the preparation of this plan, please check all dimensions, shapes an compass bearings before making any decisions reliant upon them