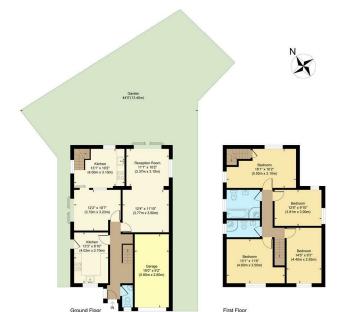

## Elmbourne Drive

Approximate Gross Internal Area Ground Floor = 88.7 sq m / 956 sq ft First Floor = 73.5 sq m / 792 sq ft
Total = 162.2 sq m / 1748 sq ft

THE360IMAGE

BELVEDERE DA17 6JF

£2,750 Per month

22 Albert Road, Belvedere, Kent, DA17 5LJ

Nestled in the charming cul-de-sac of Elmbourne Drive, Belvedere, this splendid four-bedroom house offers a perfect blend of comfort and modern living. The property boasts two spacious reception rooms, providing ample space for relaxation and entertaining. The large lounge is a welcoming area, ideal for family gatherings or quiet evenings at home.

One of the standout features of this residence is the well-appointed granny annex, which adds versatility to the living space. This additional accommodation is perfect for extended family members or could serve as a private office or guest suite. The modern bathrooms and kitchen are designed with both style and functionality in mind, ensuring that daily living is both convenient and enjoyable.

The property is complemented by a generous driveway and garage, providing plenty of parking space for residents and visitors alike. The well-maintained garden offers a tranquil outdoor retreat, perfect for enjoying sunny days or hosting barbecues with friends and family.

## ELMBOURNE DRIVE BELVEDERE DA17 6JF

- 4 BEDROOMS
- GRANNY ANNEX SUITABLE FOR ASSISTED LIVING
- LARGE DRIVEWAY
- EPD D
- COUNCIL TAX BAND F
- AVAILABLE EARLY FEB 2025
- GARAGE

## 4 BEDROOMS • 2 RECEPTION ROOMS • 2 BATHROOMS