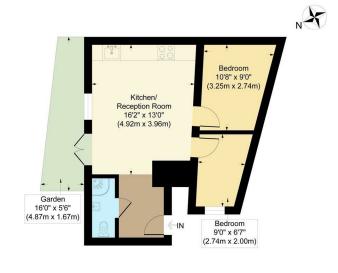

## **Brookhill Road**

Approximate Gross Internal Area Total = 39.9 sq m / 430 sq ft

THE360IMAGE

Guide Price £260,000 - £280,000

Located in the heart of Woolwich is this 2 bedroom, ground floor flat. Upon entering, the hallway leads to a bright and spacious kitchen/reception room, followed by two bedrooms, and a modern bathroom. The private garden adds a delightful outdoor retreat.

## 2 BEDROOMS • 1 RECEPTION ROOMS • 1 BATHROOMS