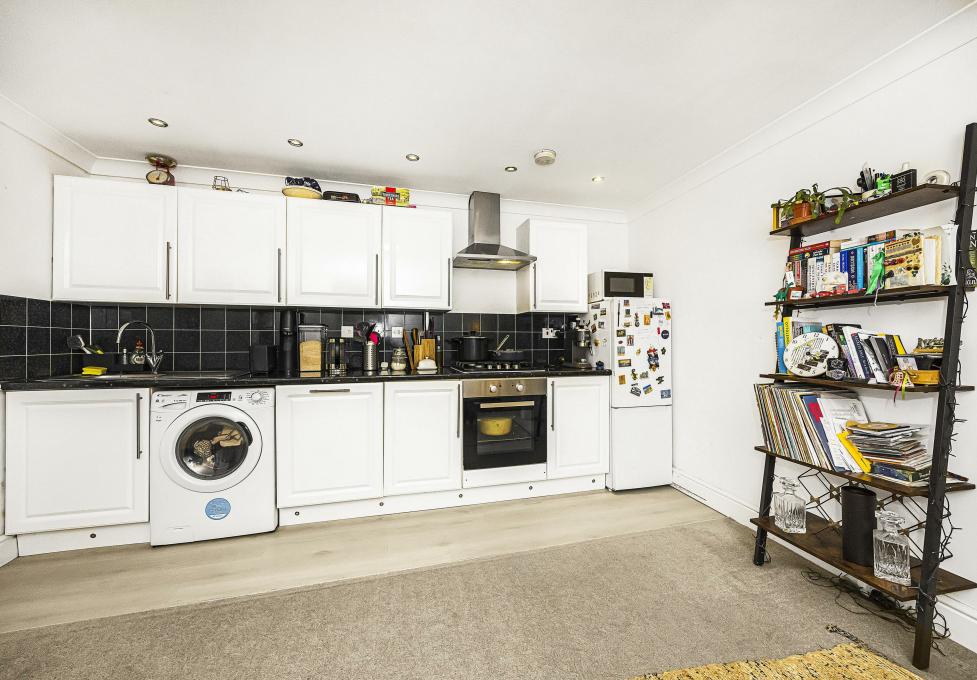

Guide Price £260,000 - £280,000

Located in the heart of Woolwich is this 2 bedroom, ground floor flat. Upon entering, the hallway leads to a bright and spacious kitchen/reception room, followed by two bedrooms, and a modern bathroom. The private garden adds a delightful outdoor retreat.

## BROOKHILL ROAD

LONDON SE18 6TU

- Ground Floor 2 Bedroom Flat
- Open Plan
- Good Condition Throughout
- Courtyard Garden
- Woolwich Arsenal Station 0.4 Mile (Zone 4)
- Elizabeth Line 0.6 Mile
- Close To Amenities
- Council Tax Band C
- EPC 73C
- Ideal First Home Or Investment Property