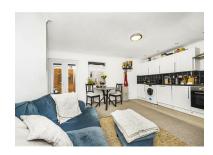

Guide Price £260,000 - £280,000

Located in the heart of Woolwich is this 2 bedroom, ground floor flat. Upon entering, the hallway leads to a bright and spacious kitchen/reception room, followed by two bedrooms, and a modern bathroom. The private garden adds a delightful outdoor retreat.

## BROOKHILL ROAD

LONDON SE18 6TU

- Ground Floor 2 Bedroom Flat
- Open Plan
- Good Condition Throughout
- Courtyard Garden
- Woolwich Arsenal Station 0.4 Mile (Zone 4)
- Elizabeth Line 0.6 Mile
- Close To Amenities
- Council Tax Band C
- EPC 73C
- Ideal First Home Or Investment Property