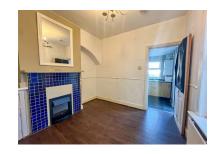

Enter through the welcoming entrance hall, leading into a well-sized living room with ample natural light. The separate dining room provides a cozy space for meals and gatherings, while the adjoining kitchen is efficiently designed, maximizing workspace and storage.