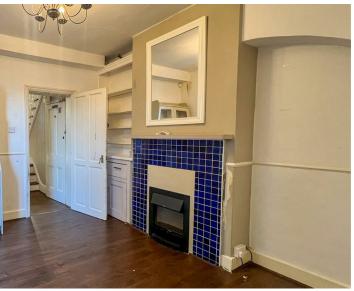

Enter through the welcoming entrance hall, leading into a well-sized living room with ample natural light. The separate dining room provides a cozy space for meals and gatherings, while the adjoining kitchen is efficiently designed, maximizing workspace and storage.