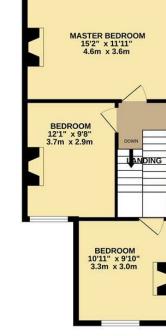

v Efficiency Rating

1ST FLOOR 457 sq.ft. (42.4 sq.m.) approx.

KITCHEN 9'9" x 6'11" 3.0m x 2.1m

.

GROUND FLOOR 545 sq.ft. (50.6 sq.m.) approx.

22 Albert Road, Belvedere, Kent, DA17 5LJ

01322 947 967

sales@mlmestateagents.co.uk www.mlmestateagents.co.uk

Conveniently located on the ground level, the family bathroom features a full suite with a whirlpool bathtub and space for white goods. Upstairs, three generous bedrooms provide comfortable and private spaces for family members or guests. Each bedroom offers versatility, easily adaptable for use as home offices or hobby rooms if desired. The garden to the rear is fully decked and low maintenance.