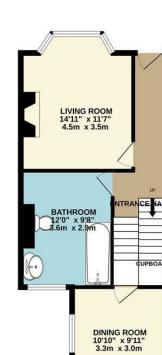

v Efficiency Rating

1ST FLOOR 457 sq.ft. (42.4 sq.m.) approx.

KITCHEN 9'9" x 6'11" 3.0m x 2.1m

.

GROUND FLOOR 545 sq.ft. (50.6 sq.m.) approx.

22 Albert Road, Belvedere, Kent, DA17 5LJ

01322 947 967

sales@mlmestateagents.co.uk www.mlmestateagents.co.uk

Enter through the welcoming entrance hall, leading into a well-sized living room with ample natural light. The separate dining room provides a cozy space for meals and gatherings, while the adjoining kitchen is efficiently designed, maximizing workspace and storage.