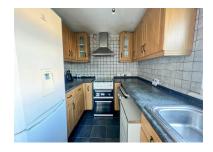

Enter through the welcoming entrance hall, leading into a well-sized living room with ample natural light. The separate dining room provides a cozy space for meals and gatherings, while the adjoining kitchen is efficiently designed, maximizing workspace and storage.