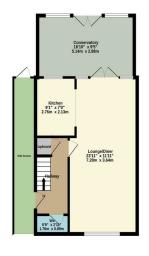

82 England & Wales EU Directive

Ground Floor 583 sq.ft. (54.2 sq.m.) approx

1st Floor 424 sq.ft. (39.4 sq.m.) approx

Rear Access 265 sq.ft. (24.6 sq.m.) approx

TOTAL FLOOR AREA : 1272 sq.ft. (118.2 sq.m.) appr

## SUFFOLK ROAD SIDCUP DA14 5DD

- 2 BEDROOM END OF TERRACED
- NO FORWARD CHAIN
- IN NEED OF SOME TLC
- DOWNSTAIRS WC/UPSTAIRS SHOWER ROOM
- LARGE DETACHED DOUBLE GARAGE NTO THE REAR WITH ACCESS ROAD
- QUIET CUL DE SAC
- EPC D
- 1272 TOTAL SQ FT
- COUNCIL TAX BAND D