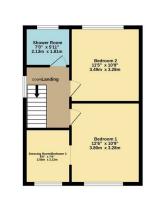

82 England & Wales EU Directive

Ground Floor 583 sq.ft. (54.2 sq.m.) approx

1st Floor 424 sq.ft. (39.4 sq.m.) approx

Rear Access 265 sq.ft. (24.6 sq.m.) approx

TOTAL FLOOR AREA : 1272 sq.ft. (118.2 sq.m.) appr

## SUFFOLK ROAD SIDCUP DA14 5DD

- 2 BEDROOM END OF TERRACED
- NO FORWARD CHAIN
- IN NEED OF SOME TLC
- DOWNSTAIRS WC/UPSTAIRS SHOWER ROOM
- LARGE DETACHED DOUBLE GARAGE NTO THE REAR WITH ACCESS ROAD
- QUIET CUL DE SAC
- EPC D
- 1272 TOTAL SQ FT
- COUNCIL TAX BAND D