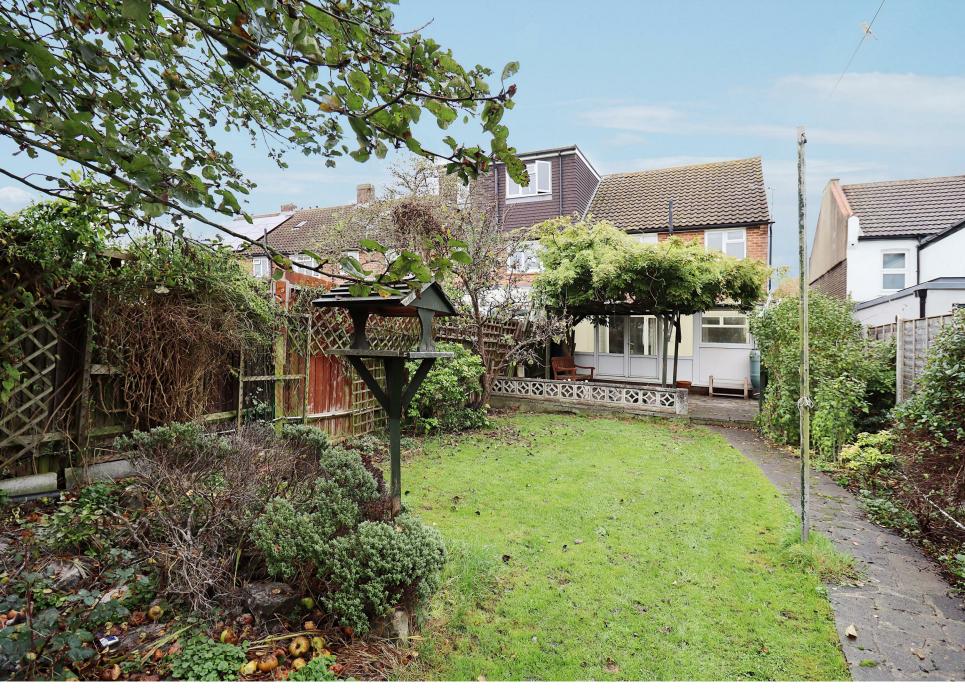

The property features a convenient downstairs WC and a large detached double garage at the rear, with access from a rear access road—perfect for secure parking or additional storage. The stunning, mature garden has been lovingly maintained over the years, offering a peaceful outdoor retreat.