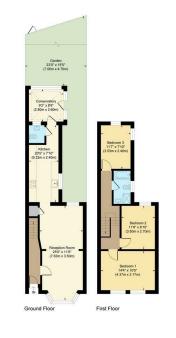

## Lakedale Road

Approximate Gross Internal Area Ground Floor = 54.5 sq m / 587 sq ft First Floor = 45.4 sq m / 490 sq ft Total = 100.3 sq m / 1077 sq ft

THE360IMAGE

LONDON SE18 1PU

Guide price £475,000

MURRAY . LEE . MCKENZIE

The ground floor includes a spacious reception room, a large kitchen, and a conservatory that opens onto a paved garden. Upstairs, there are three well-proportioned bedrooms and a family bathroom. There is potential to extend in to the loft subject to planning permission. The property also offers convenient on-street parking.