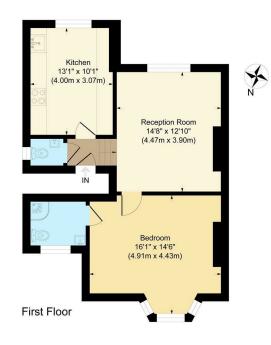

## **Hurst Road**

Approximate Gross Internal Area Total = 57.0 sq m / 614 sq ft

THE360IMAGE

**HURST ROAD** 

BEXLEY DA5 3JN

01322 947 967

sales@mlmestateagents.co.uk www.mlmestateagents.co.uk

IMPORTANT: we would like to inform prospective purchasers that these sales particulars have been prepared as a general guide only. A detailed survey has not been carried out, nor the services, appliances and fittings tested. Room sizes should not be relied upon for furnishing purposes and are approximate. If floor plans are included, they are for guidance only and illustration purposes only and may not be to scale. If there are any important matters likely to affect your decision to buy, please contact us before viewing the property.