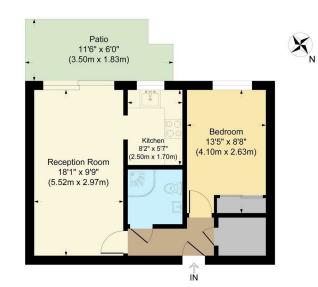

Miller Court Mayplace Road East

Approximate Gross Internal Area Total = 42.6 sq m / 459 sq ft

THE360IMAGE

22 Albert Road, Belvedere, Kent, DA17 5LJ

01322 947 967

sales@mlmestateagents.co.uk www.mlmestateagents.co.uk

## 1 BEDROOMS • 1 RECEPTION ROOMS • 1 BATHROOMS