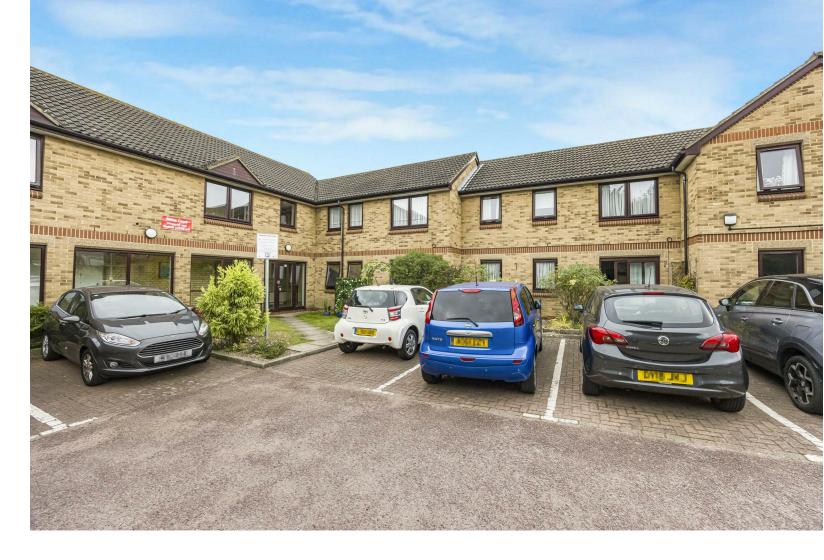

## MAYPLACE ROAD EAST BEXLEYHEATH DA7 6DJ

Guide price £199,999

THE BEST RETIREMENT FLAT ON THE MARKET AS ALL COMPLETELY REFURBISHED

Welcome to this beautifully refurbished ground-floor retirement flat, exclusively available to those aged 55 and over. Offering the perfect blend of luxury and convenience, this property has been meticulously upgraded to a very high standard, providing a comfortable and stylish living space in a highly desirable location.

## MAYPLACE ROAD EAST

BEXLEYHEATH DA7 6DJ

- ONE BEDROOM GROUND FLOOR RETIREMENT FLAT
- POPULAR DEVELOPMENT CLOSE TO BEXLEYHEATH TOWN CENTRE
- COMPLETELY REFURBISHED FROM TOP TO BOTTOM
- NEW LONG LEASE UPON COMPLETION OF 149 YEARS
- 459 SQ FT
- EPC E
- COUNCIL TAX BAND C
- PRIVATE GARDEN WITH COMPOSITE DECKING
- COMMUNAL LOUNGE/WASHROOM AND GARDENS
- OVER 55'S AND MONTHLY SRVICE CHARGE OF £243.08