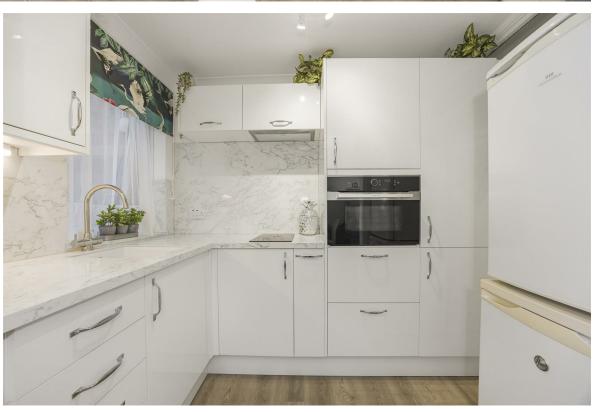

Upon entering, you'll immediately notice the high-quality finishes and attention to detail throughout. The modern kitchen is equipped with sleek appliances and ample storage, while the contemporary shower room boasts a chic design, creating a spa-like atmosphere. The flat features underfloor heating, ensuring a warm and cozy environment all year round.