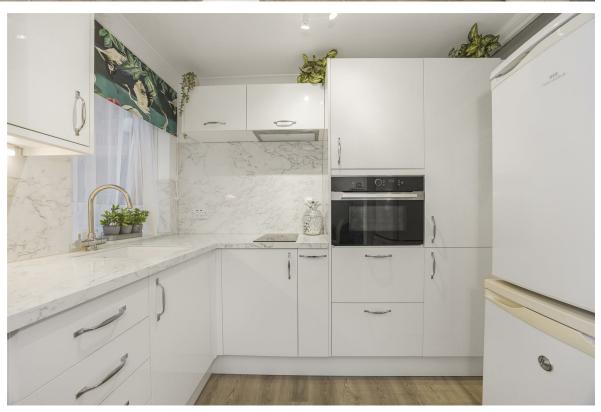

Upon entering, you'll immediately notice the high-quality finishes and attention to detail throughout. The modern kitchen is equipped with sleek appliances and ample storage, while the contemporary shower room boasts a chic design, creating a spa-like atmosphere. The flat features underfloor heating, ensuring a warm and cozy environment all year round.