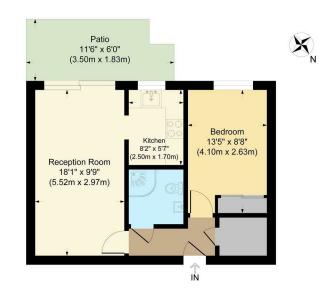

Miller Court Mayplace Road East

Approximate Gross Internal Area Total = 42.6 sq m / 459 sq ft

THE360IMAGE

22 Albert Road, Belvedere, Kent, DA17 5LJ

01322 947 967

sales@mlmestateagents.co.uk www.mlmestateagents.co.uk

## 1 BEDROOMS • 1 RECEPTION ROOMS • 1 BATHROOMS