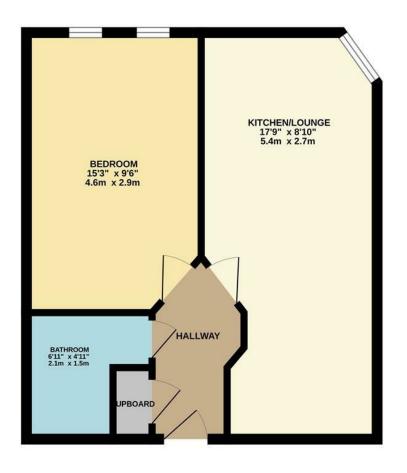

GROUND FLOOR 421 sq.ft. (39.1 sq.m.) approx.

TOTAL FLOOR AREA: 421 sq.ft. (39.1 sq.m.) approx.

Whits every attempt has been made to ensure the accuracy of the flooplain contained here, measuremen of doors, windows, rooms and any often them see approximate and no responsibility is taken for any error omission or mis-statement. This plan is for illustrative purposes only and should be used as such by any prospective purchaser. The services, systems and appliances shown have not been tested and no guarant as to their operability or efficiency can be given.