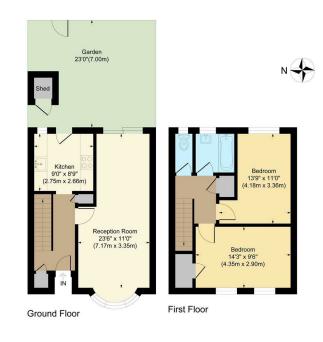

## Cruden Road

Approximate Gross Internal Area Ground Floor = 38.4 sq m / 414 sq ft
First Floor = 38.5 sq m / 414 sq ft
Total = 76.8 sq m / 828 sq ft

**GRAVESEND DA12 4HR** 

Guide price £265,000

22 Albert Road, Belvedere, Kent, DA17 5LJ

The ground floor features a spacious reception room and kitchen, with access to a generous garden that includes a shed for extra storage. The first floor comprises two well-proportioned bedrooms and a family bathroom with a separate W/C.