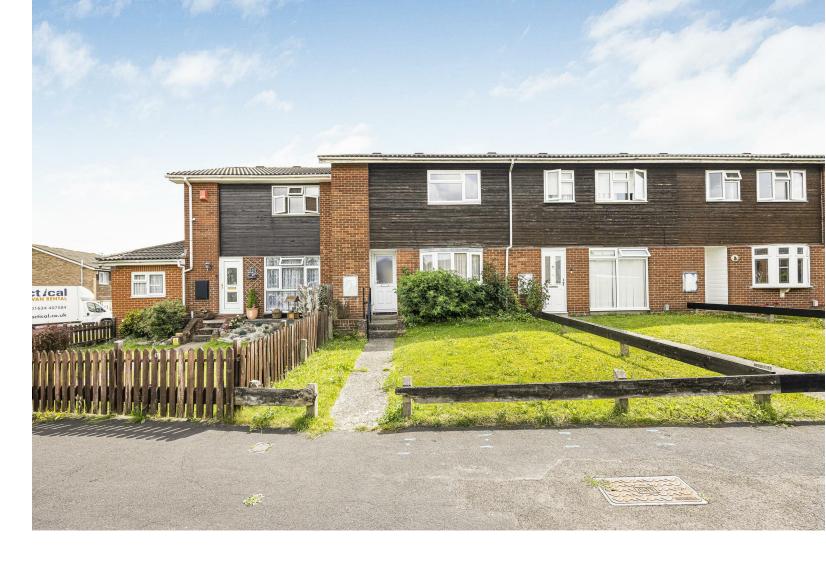

## \*\*CHAIN FREE\*\*

This terraced house, located on Cruden Road in the vibrant town of Gravesend, offers a significant renovation opportunity. The property is spread over two floors with an approximate gross internal area of 828 sq ft.

Conveniently situated close to local schools and shops, this property also benefits from a driveway at the rear, providing off-street parking. With its prime location and substantial potential for modernisation, this house is an ideal investment for those looking to create a contemporary and personalized home.

## CRUDEN ROAD

GRAVESEND DA12 4HR

- Chain Free
- Two Bedroom Terraced House
- In Need Of Modernisation
- Ample Storage Space
- Close To Schools
- Close To Amenities
- 828 Sq Ft
- EPC D64
- Council Tax Band C
- Ideal First Home