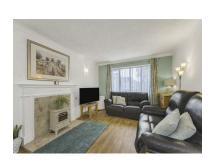

Inside, you'll find a bright and spacious living area, ideal for relaxation and entertaining. The modern kitchen features ample storage and high-quality appliances, making meal preparation a pleasure. The comfortable bedroom provides a tranquil retreat, and the well-appointed bathroom is designed for convenience and accessibility. There is also a cupboard in the hallway which has plumbing for a washing machine.