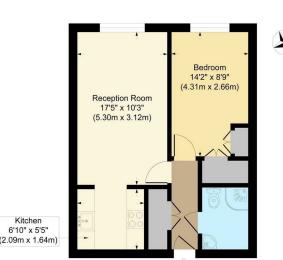

First Floor

## Finch Court Lansdown Road

Approximate Gross Internal Area Total = 44.7 sq m / 481 sq ft

This plan is for layout guidance only. Not drawn to scale unless stalk Windows and door openings are approximate. Whilst every care is tal in the preparation of this plan, please check all dimensions, shapes a compass bearings before making any decisions reliant upon the