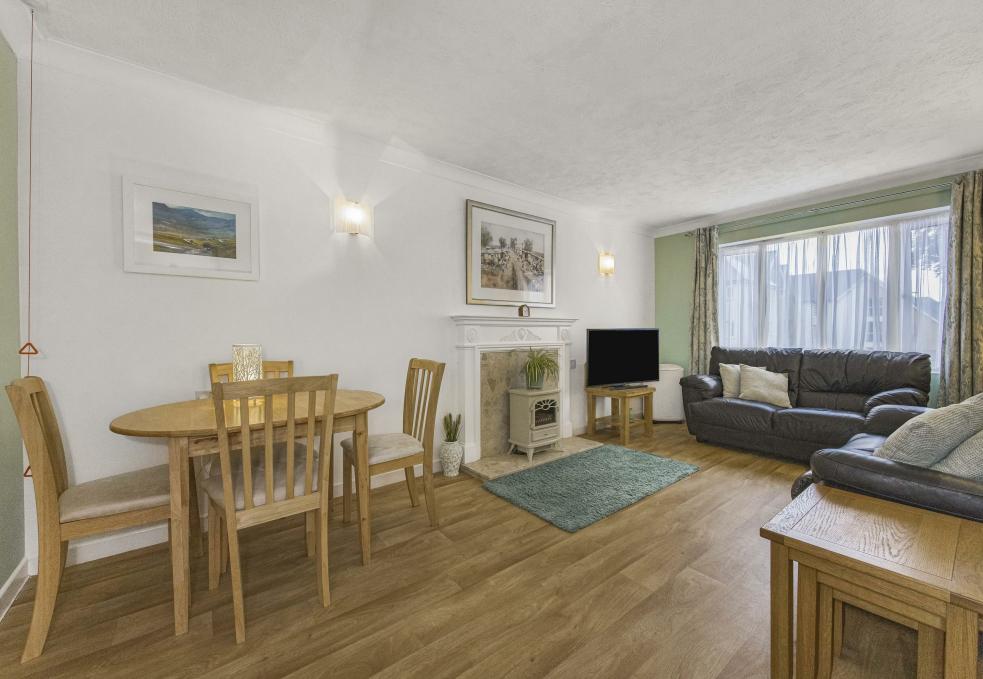

Inside, you'll find a bright and spacious living area, ideal for relaxation and entertaining. The modern kitchen features ample storage and high-quality appliances, making meal preparation a pleasure. The comfortable bedroom provides a tranquil retreat, and the well-appointed bathroom is designed for convenience and accessibility. There is also a cupboard in the hallway which has plumbing for a washing machine.