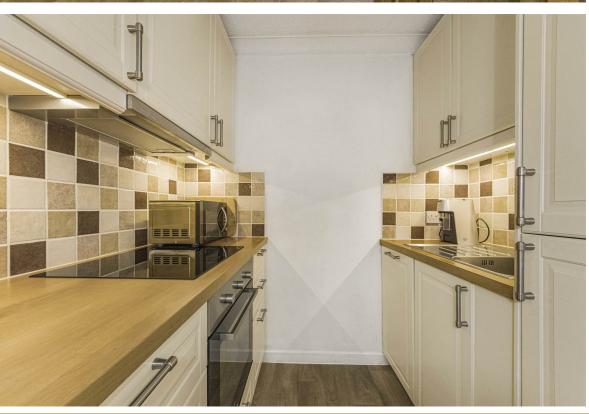

Inside, you'll find a bright and spacious living area, ideal for relaxation and entertaining. The modern kitchen features ample storage and high-quality appliances, making meal preparation a pleasure. The comfortable bedroom provides a tranquil retreat, and the well-appointed bathroom is designed for convenience and accessibility. There is also a cupboard in the hallway which has plumbing for a washing machine.