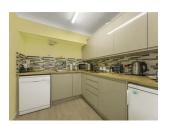

Inside, you'll find a bright and spacious living area, ideal for relaxation and entertaining. The modern kitchen features ample storage and high-quality appliances, making meal preparation a pleasure. The comfortable bedroom provides a tranquil retreat, and the well-appointed bathroom is designed for convenience and accessibility. There is also a cupboard in the hallway which has plumbing for a washing machine.