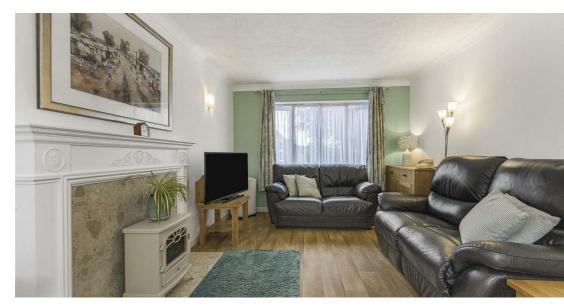

Inside, you'll find a bright and spacious living area, ideal for relaxation and entertaining. The modern kitchen features ample storage and high-quality appliances, making meal preparation a pleasure. The comfortable bedroom provides a tranquil retreat, and the well-appointed bathroom is designed for convenience and accessibility. There is also a cupboard in the hallway which has plumbing for a washing machine.