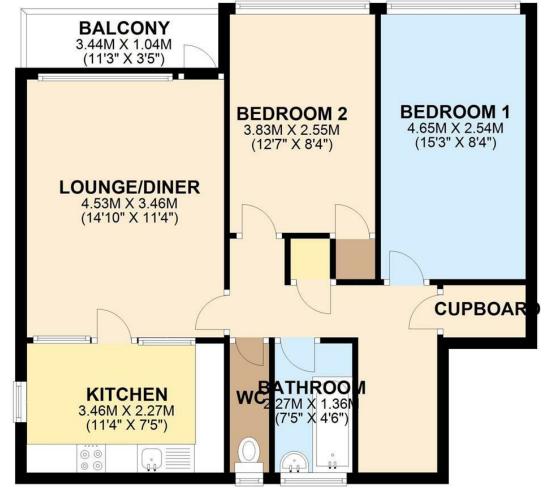

## **GROUND FLOOR**

APPROX. 62.6 SQ. METRES (673.5 SQ. FEET)

TOTAL AREA: APPROX. 62.6 SQ. METRES (673.5 SQ. FEET)

For illustrative purposes only Plan produced using PlanUp.

22 Albert Road, Belvedere, Kent, DA17 5LJ