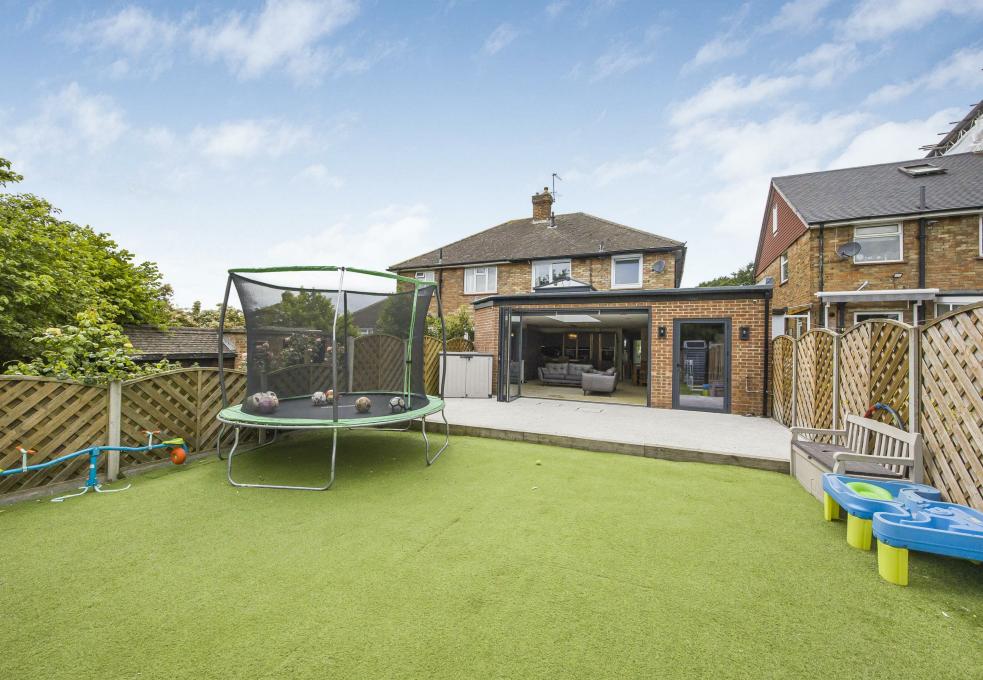

Outside, the allure continues with an inviting garden featuring artificial grass, perfect for low-maintenance outdoor enjoyment. Parking is a breeze with space for two cars, ensuring convenience for you and your quests.