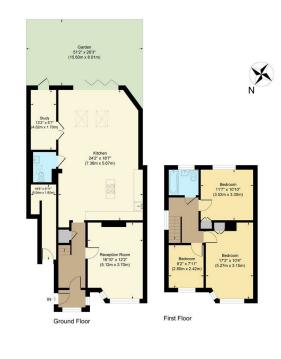

Rye Close

Approximate Gross Internal Area Ground Floor = 96.1 sq m / 1035 sq ft First Floor = 46.8 sq m / 504 sq ft Total = 142.9 sq m / 1539 sq ft

THE360IMAGE

BEXLEY DA5 1PX

Guide price £550,000

RYE CLOSE

Convenience meets style with the addition of a downstairs WC and utility area, catering to the needs of modern living. Upstairs, the property offers generously sized bedrooms, providing ample space for rest and relaxation.

## 3 BEDROOMS • 1 RECEPTION ROOMS • 1 BATHROOMS

- 3 BED SEMI DETACHED
- EXTENDED TO REAR
- DOWNSTAIRS WC/UTILITY AREA/STUDY
- STUNNING CONDITION THROUGHOUT
- BORDERS OF BEXLEY/BEXLEYHEATH IN A CUL DE SAC
- PARKING FOR 2 CARS
- GREAT ACCESS TO A2 AND M25
- EPC-
- 1539 SQ FT
- COUNCIL TAX BAND D