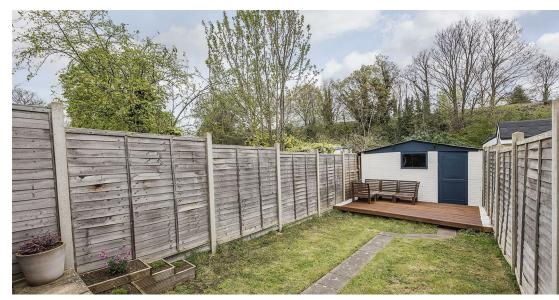

A charming conservatory to the rear provides a tranquil space to unwind and enjoy the surrounding greenery, while parking on the front and a garage to the rear offer ample space for your vehicles and storage needs.

## PARKSIDE AVENUE

BEXLEYHEATH DA7 6NH

- 2 BEDROOM TERRACED HOUSE
- CONSERVATORY TO THE REAR
- DOWNSTAIRS WC AND UPSTAIRS BATHROOM
- CLOSE TO BARNEHURST TRAIN STATION
- SUPERB FIRST TIME PURCHASE OR BUY TO LET
- DRIVEWAY TO THE FRONT AND GARAGE TO THE REAR
- COUNCIL TAX BAND C
- EPC-TBC
- 876 SQ FT