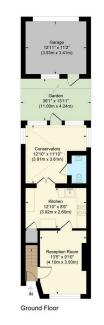

## Parkside Avenue

Approximate Gross Internal Area Ground Floor = 42.0 sq m / 452 sq ft First Floor = 26.0 sq m / 280 sq ft Garage = 13.4 sq m / 144 sq ft Total = 81.4 sq m / 876 sq ft

THE360IMAGE