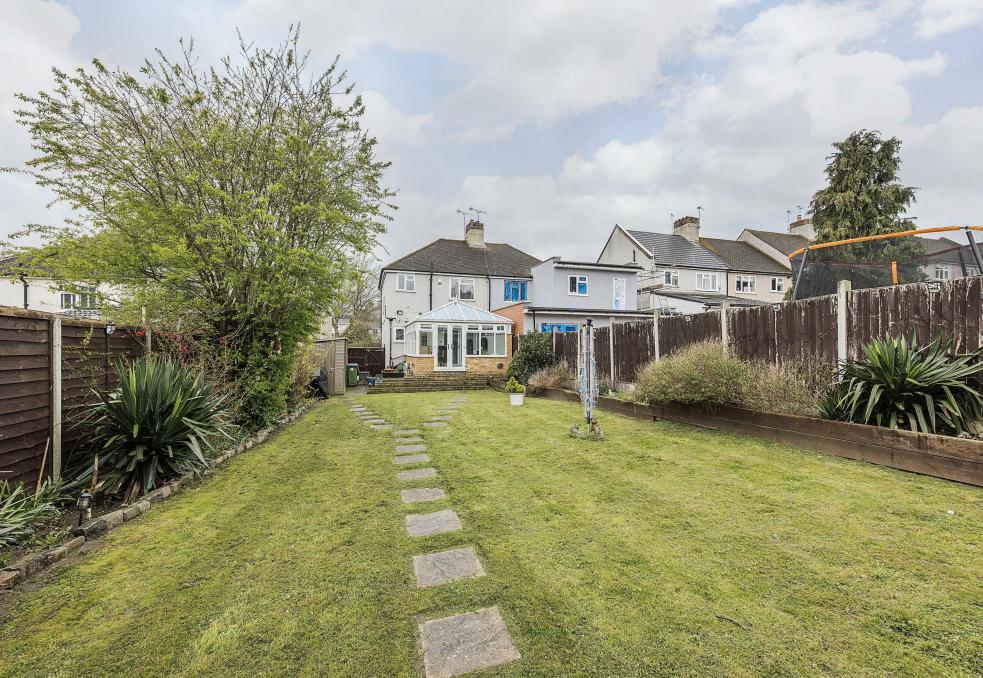

Immaculately maintained throughout, the property exudes a sense of warmth and comfort, ready for you to make it your own. With parking for three cars and proximity to esteemed local schools such as St. Catherine's Secondary School and St. Joseph's Primary, educational excellence is within reach.

## WATLING STREET

BEXLEYHEATH DA6 7QH

- 3 BEDROOM SEMI DETACHED HOUSE
- HUGE POTENTIAL TO EXTEND (STPP\_
- GREAT BUS LINKS TO BLUEWATER AND LONDON
- CLOSE TO REPUTABLE PRIMARY AND SECONDARY SCHOOLS
- BEAUTIFUAL CONDITON THROUGHOUT
- 88 FT REAR GARDEN
- EPC-TBC
- 1021 SQ FT
- COUNCIL TAX BAND