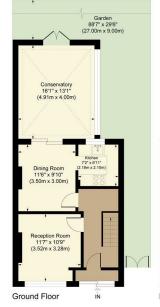

## Watling Street

Approximate Gross Internal Area Ground Floor = 58.4 sq m / 629 sq ft First Floor = 36.4 sq m / 392 sq ft Total = 94.8 sq m / 1021 sq ft

THE360IMAGE

WATLING STREET

BEXLEYHEATH DA6 7QH

01322 947 967

Boasting excellent bus links to both Bluewater and London, commuting couldn't be easier, ensuring you're well-connected to city life and retail therapy alike.

Step inside to discover a spacious conservatory to the rear, serving as the perfect social hub for gatherings and relaxation. The kitchen/diner is ideal for culinary adventures and family meals, offering a welcoming atmosphere for everyday living.