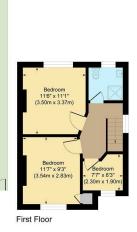

## Watling Street

Approximate Gross Internal Area Ground Floor = 58.4 sq m / 629 sq ft First Floor = 36.4 sq m / 392 sq ft Total = 94.8 sq m / 1021 sq ft

THE360IMAGE

WATLING STREET

BEXLEYHEATH DA6 7QH

01322 947 967

Upstairs, a well-appointed shower room awaits, ensuring convenience for the whole family. With ample space to extend, subject to planning permission, this home provides endless possibilities for customization to suit your needs.