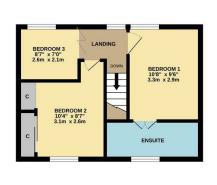

Enjoy the tranquility of your conservatory overlooking the rear garden, perfect for basking in natural light or hosting intimate gatherings. The convenience of a downstairs bathroom and an en suite shower room enhances daily living, providing both functionality and luxury.

## 3 BEDROOMS • 1 RECEPTION ROOMS • 2 BATHROOMS