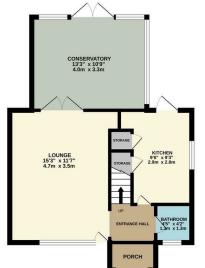

Enjoy the tranquility of your conservatory overlooking the rear garden, perfect for basking in natural light or hosting intimate gatherings. The convenience of a downstairs bathroom and an en suite shower room enhances daily living, providing both functionality and luxury.

## 3 BEDROOMS • 1 RECEPTION ROOMS • 2 BATHROOMS