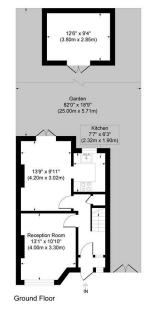

## Lakeside Close

Approximate Gross Internal Area Ground Floor = 49.7 sq m / 535 sq ft First Floor = 36.6 sq m / 395 sq ft Total = 86.4 sq m / 930 sq ft

THE360IMAGE

Offers over £400,000

22 Albert Road, Belvedere, Kent, DA17 5LJ

Step inside to find two welcoming reception rooms, creating versatile spaces for family gatherings or quiet relaxation. The thoughtfully arranged layout extends to an upstairs bathroom, enhancing the practicality of daily living.

The allure of this residence extends beyond its interior, with a generously sized cabin at the rear of the garden. This versatile space serves as an ideal work-from-home haven, offering tranquility and separation while enjoying the beauty of the outdoors.