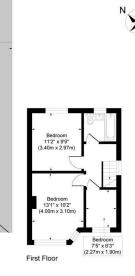

## Lakeside Close

Approximate Gross Internal Area Ground Floor = 49.7 sq m / 535 sq ft First Floor = 36.6 sq m / 395 sq ft Total = 86.4 sq m / 930 sq ft

THE360IMAGE

Offers over £400,000

22 Albert Road, Belvedere, Kent, DA17 5LJ

Step inside to find two welcoming reception rooms, creating versatile spaces for family gatherings or quiet relaxation. The thoughtfully arranged layout extends to an upstairs bathroom, enhancing the practicality of daily living.