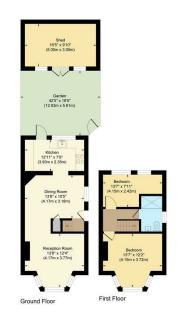

## Brixham Road

Approximate Gross Internal Area Ground Floor = 40.8 sq m / 440 sq ft First Floor = 30.6 sq m / 330 sq ft Outbuilding = 15.0 sq m / 162 sq ft Total = 86.5 sq m / 932 sq ft

THE360IMAGE

01322 947 967