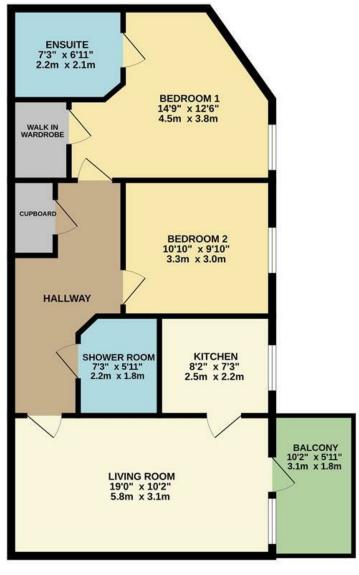

GROUND FLOOR 737 sq.ft. (68.5 sq.m.) approx.

## BEXLEYHEATH DA6 7AX

Offers over £400,000

TOTAL FLOOR AREA: 737 sq.ft. (68.5 sq.m.) approx.

01322 947 967

sales@mlmestateagents.co.uk www.mlmestateagents.co.uk

IMPORTANT: we would like to inform prospective general guide only. A detailed survey has not been carried out, nor the services, appliances and fittings tested. Room sizes should not be relied upon for furnishing purposes and are approximate. If floor plans are included, they are for guidance only and illustration purposes only and may not be to scale. If there are any important matters likely to affect your decision to buy, please contact us before viewing the property.

The luxury of an ensuite shower room complements a separate shower room, ensuring utmost comfort and convenience. This retirement flat isn't just a home; it's a testament to the art of living gracefully in your golden years.

## 2 BEDROOMS • 1 RECEPTION ROOMS • 2 BATHROOMS

- 2 BEDROOM RETIREMENT FLAT
- TOP FLOOR (4TH)
- ALLOCATED PARKING SPACE
- NO FORWARD CHAIN
- OVER 990 YEARS
- CLOSE TO BEXLEYHEATH BROADWAY
- COUNCIL TAX BAND D
- EPC C