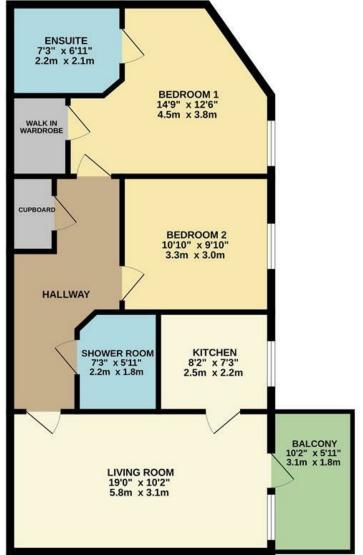

GROUND FLOOR 737 sq.ft. (68.5 sq.m.) approx.

## BEXLEYHEATH DA6 7AX

Offers over £400,000

TOTAL FLOOR AREA: 737 sq.ft. (68.5 sq.m.) approx.

01322 947 967

sales@mlmestateagents.co.uk www.mlmestateagents.co.uk

IMPORTANT: we would like to inform prospective general guide only. A detailed survey has not been carried out, nor the services, appliances and fittings tested. Room sizes should not be relied upon for furnishing purposes and are approximate. If floor plans are included, they are for guidance only and illustration purposes only and may not be to scale. If there are any important matters likely to affect your decision to buy, please contact us before viewing the property.