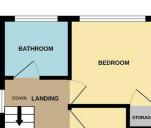

1ST FLOOR 345 sq.ft. (32.1 sq.m.) approx.









## BEXLEYHEATH DA7 6NN

Offers over £400,000













rightmove.co.uk

22 Albert Road, Belvedere, Kent, DA17 5LJ

Zoopla.co.uk

01322 947 967

sales@mlmestateagents.co.uk www.mlmestateagents.co.uk

IMPORTANT: we would like to inform prospective purchasers that these sales particulars have been prepared as a general guide only. A detailed survey has not been carried out, nor the services, appliances and fittings tested. Room sizes should not be relied upon for furnishing purposes and are approximate. If floor plans are included, they are for guidance only and illustration purposes only and may not be to scale. If there are any important matters likely to affect your decision to buy, please contact us before viewing the property.