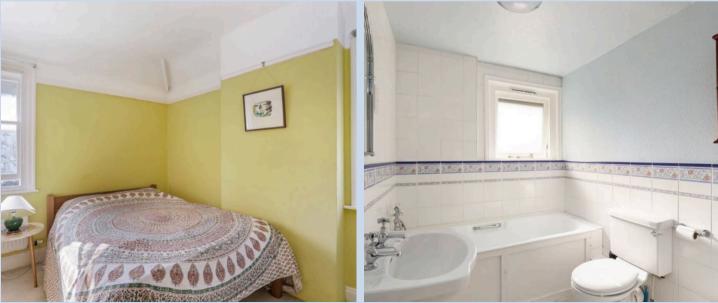

Ascending the stairs, with a side window allowing natural light to flood in, the first floor offers four well-proportioned bedrooms. The principal bedroom is a fantastic space, featuring a bay window and ample built-in storage. Two further double bedrooms and a fourth bedroom, currently used as a home office, provide flexible living arrangements. A family bathroom serves this floor.

Shower Room 5' II" x 5' II" (I.80m x I.80m)

### Landing

Bedroom I II' 2" x I2' I0" (3.40m x 3.90m)

Bedroom 2 II' 6" x IO' 2" (3.50m x 3.10m)

Bedroom 3 II' 6" x 8' 2" (3.50m x 2.50m)

Bedroom 4 6' 7" x II' 2" (2.00m x 3.40m)

Bathroom 8' 2" x 5' II" (2.50m x I.80m)