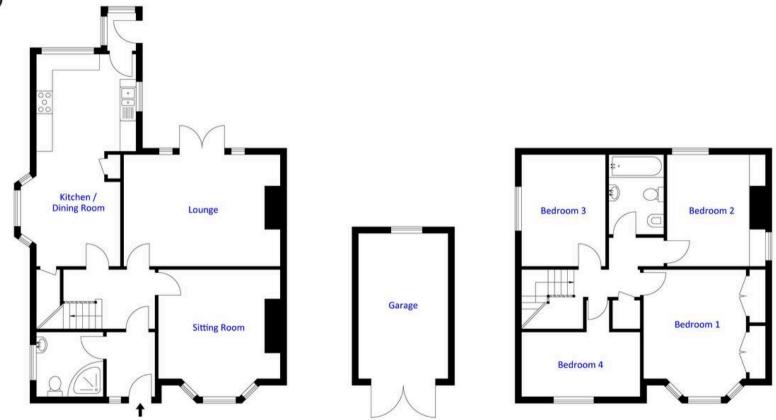

# 5 West Town Road, Backwell

Approx. Gross Internal Area 1452.0 Sq.Ft - 134.9 Sq.M (Total area includes garage)

**Ground Floor** 

**First Floor** 

For illustrative purposes only. Not to scale.

Whilst every attempt has been made to ensure accuracy of the floor plan all measurements are approximate and no responsibility is taken for any error, omission or measurement.

Council Tax band: E Tenure: Freehold EPC Energy Efficiency Rating: C

Porch 5' II" x 4' II" (1.80m x 1.50m)

Hall

Sitting Room II' 2" x I2' 6" (3.40m x 3.80m)

Lounge II' 6" x I6' I" (3.50m x 4.90m)

Kitchen/Dining Room 22' 4" x 10' 2" (6.80m x 3.10m)

### Landing

Bedroom I II' 2" x I2' I0" (3.40m x 3.90m)

Bedroom 2 II' 6" x IO' 2" (3.50m x 3.10m)

Bedroom 3 II' 6" x 8' 2" (3.50m x 2.50m)

Bedroom 4 6' 7" x II' 2" (2.00m x 3.40m)

Bathroom 8' 2" x 5' II" (2.50m x I.80m)

Garage 14' 9" x 9' 2" (4.50m x 2.80m)