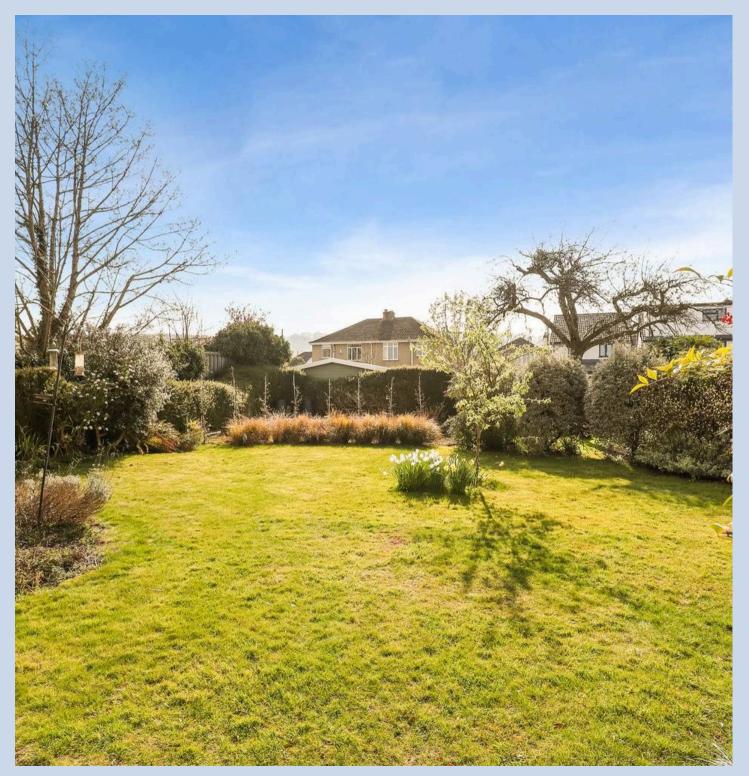

### Backwell, Bristol

The rear garden is a true highlight, carefully nurtured by the current owners. A patio area, perfect for outdoor dining, leads to a wellmaintained lawn, surrounded by mature borders filled with shrubs, plants, and trees. A line of apple trees marks the transition to a dedicated vegetable patch, ideal for those with green fingers. The southerly aspect ensures plenty of sunlight throughout the day. To the side of the property, a paved side return offers valuable storage space, alongside a shed and side access. On the opposite side, a garage with power and lighting provides further practicality.