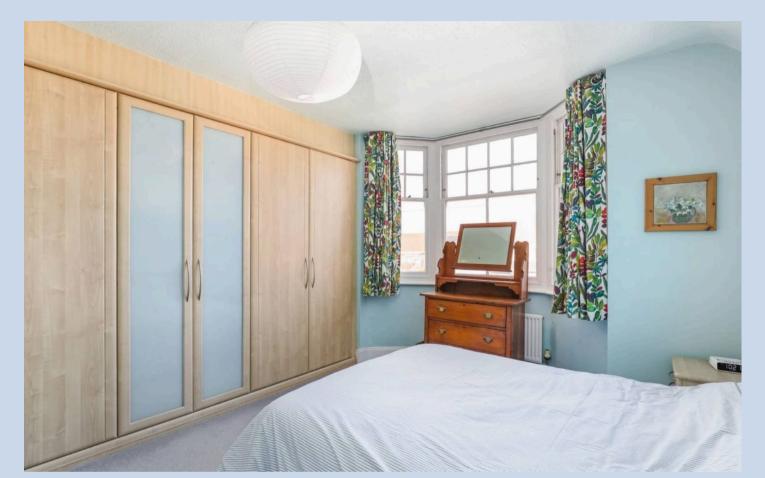

Ascending the stairs, with a side window allowing natural light to flood in, the first floor offers four well-proportioned bedrooms. The principal bedroom is a fantastic space, featuring a bay window and ample built-in storage. Two further double bedrooms and a fourth bedroom, currently used as a home office, provide flexible living arrangements. A family bathroom serves this floor.

### Landing

Bedroom I II' 2" x I2' I0" (3.40m x 3.90m)

Bedroom 2 II' 6" x IO' 2" (3.50m x 3.10m)

Bedroom 3 II' 6" x 8' 2" (3.50m x 2.50m)

Bedroom 4 6' 7" x II' 2" (2.00m x 3.40m)

Bathroom 8' 2" x 5' II" (2.50m x I.80m)