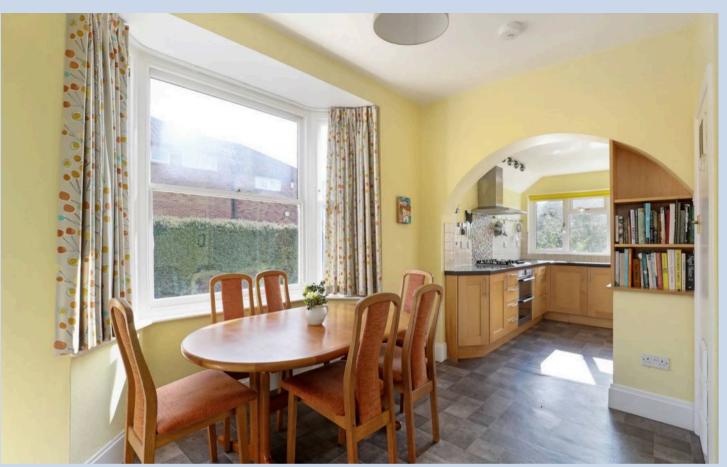

At the heart of the home, the kitchen/dining area offers a sociable and functional space, with a bay window to the side and a dining table positioned at this end, a well-appointed kitchen with garden views, and a rear porch providing additional access to the outdoor space.