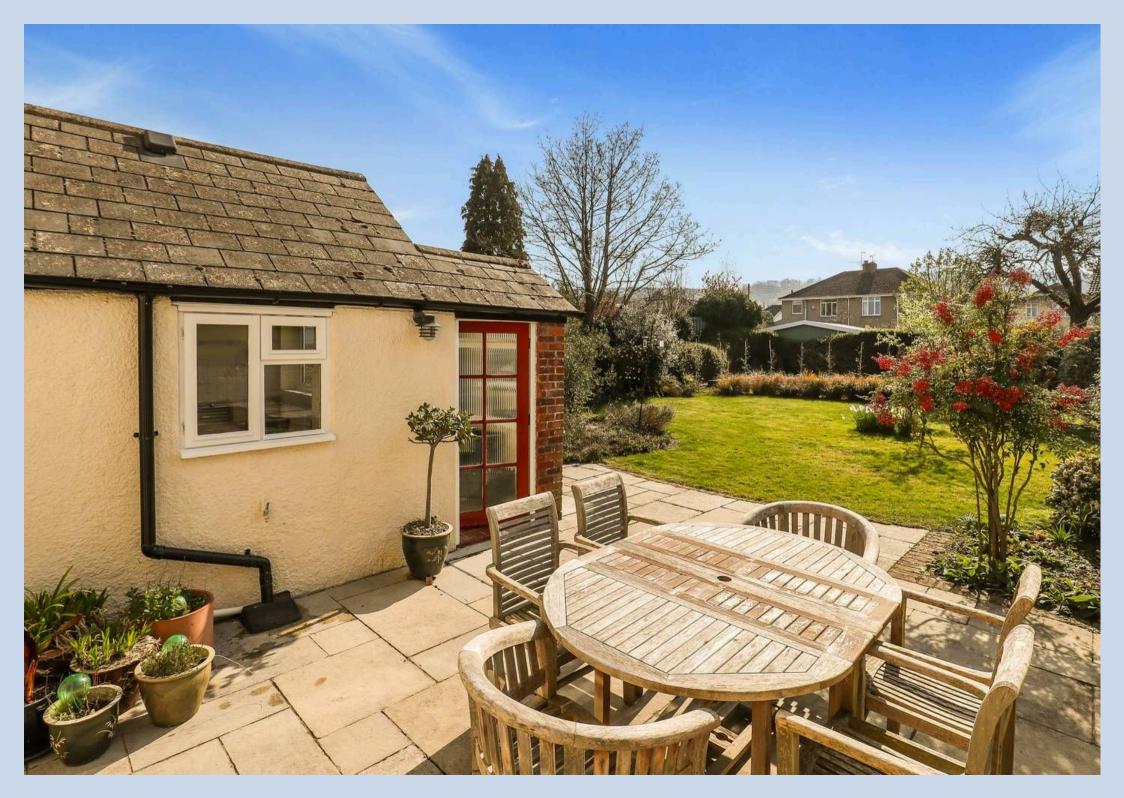

Step through the porch, where a conveniently located bathroom can be found on the left, before entering the entrance hall. To the right, a bay-fronted sitting room offers a bright and versatile space, perfect for a variety of uses. At the rear, a spacious lounge features French doors that open onto the patio, which is set up with a dining table and chairs, ideal for enjoying the garden. The room also boasts an open fireplace, adding warmth and charm to this inviting setting for relaxation and entertaining.

### Backwell, Bristol

The rear garden is a true highlight, carefully nurtured by the current owners. A patio area, perfect for outdoor dining, leads to a wellmaintained lawn, surrounded by mature borders filled with shrubs, plants, and trees. A line of apple trees marks the transition to a dedicated vegetable patch, ideal for those with green fingers. The southerly aspect ensures plenty of sunlight throughout the day. To the side of the property, a paved side return offers valuable storage space, alongside a shed and side access. On the opposite side, a garage with power and lighting provides further practicality.