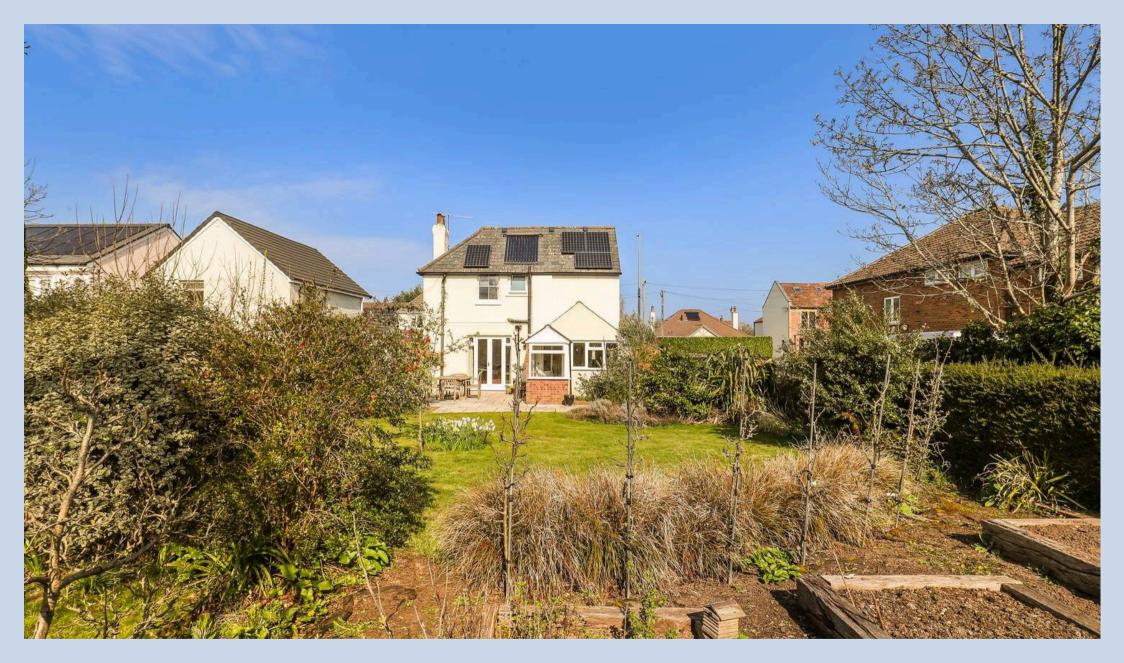

### Backwell, Bristol

The rear garden is a true highlight, carefully nurtured by the current owners. A patio area, perfect for outdoor dining, leads to a wellmaintained lawn, surrounded by mature borders filled with shrubs, plants, and trees. A line of apple trees marks the transition to a dedicated vegetable patch, ideal for those with green fingers. The southerly aspect ensures plenty of sunlight throughout the day. To the side of the property, a paved side return offers valuable storage space, alongside a shed and side access. On the opposite side, a garage with power and lighting provides further practicality.

# Spacious Four-Bedroom Detached Home with a Stunning Garden in a Sought-After Location

Located on West Town Road, this substantial four-bedroom detached home has been lovingly maintained and thoughtfully extended over the years. A front garden, enclosed by a traditional stone wall, and a paved driveway providing ample parking add to the property's character and practicality.