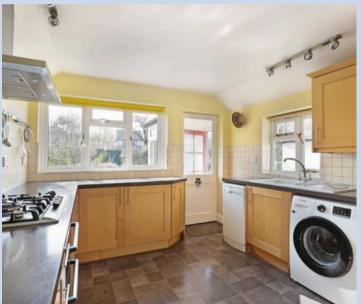

At the heart of the home, the kitchen/dining area offers a sociable and functional space, with a bay window to the side and a dining table positioned at this end, a well-appointed kitchen with garden views, and a rear porch providing additional access to the outdoor space.

Council Tax band: E Tenure: Freehold EPC Energy Efficiency Rating: C

Porch 5' II" x 4' II" (1.80m x 1.50m)

Hall

Sitting Room II' 2" x I2' 6" (3.40m x 3.80m)

Lounge II' 6" x I6' I" (3.50m x 4.90m)

Kitchen/Dining Room 22' 4" x 10' 2" (6.80m x 3.10m)