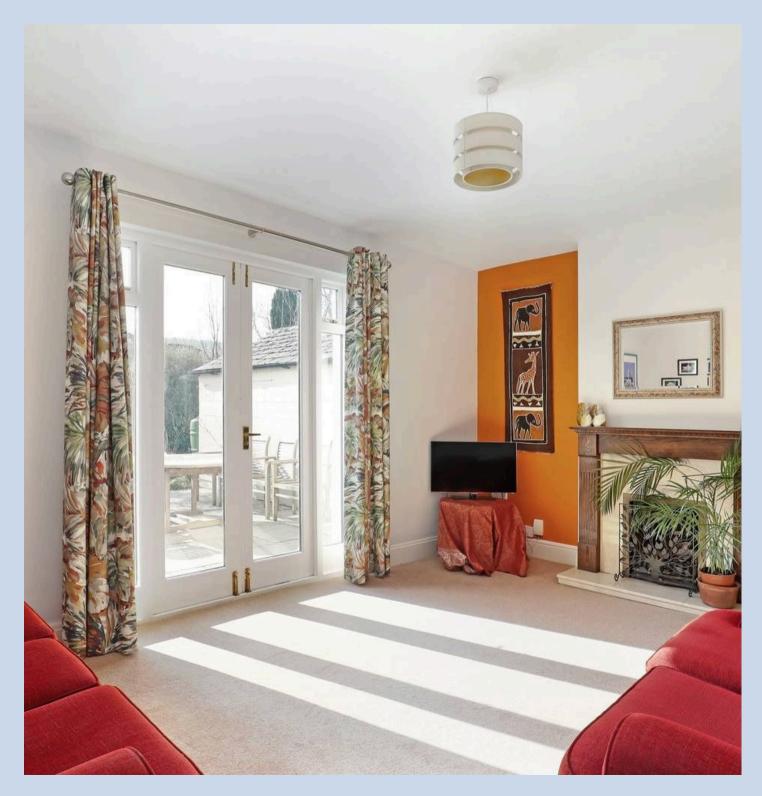

Step through the porch, where a conveniently located bathroom can be found on the left, before entering the entrance hall. To the right, a bay-fronted sitting room offers a bright and versatile space, perfect for a variety of uses. At the rear, a spacious lounge features French doors that open onto the patio, which is set up with a dining table and chairs, ideal for enjoying the garden. The room also boasts an open fireplace, adding warmth and charm to this inviting setting for relaxation and entertaining.