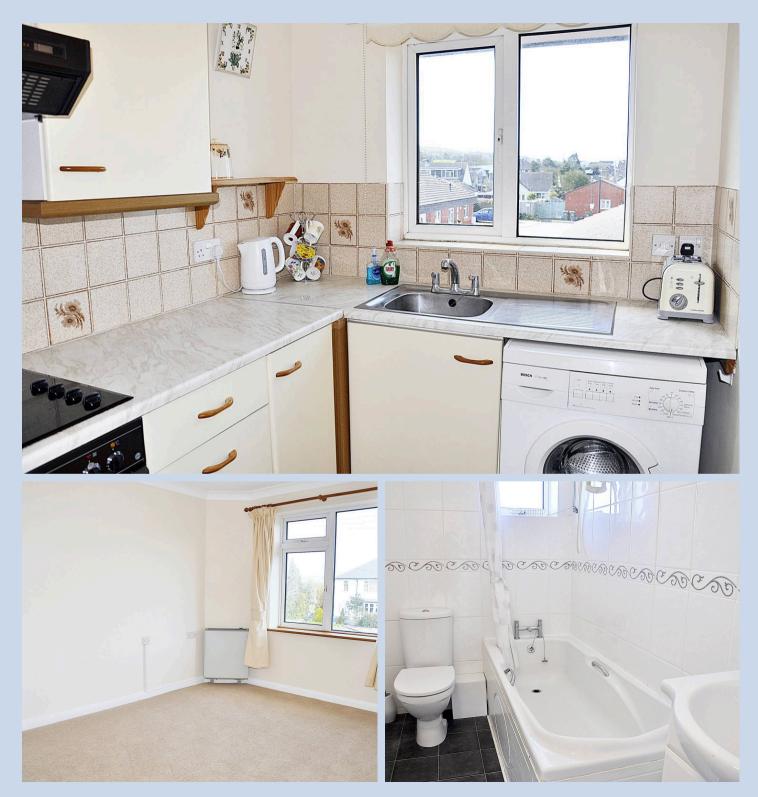

Conveniently situated close to local shops, a doctor's surgery, a post office, and a dentist, this property combines comfort with convenience.

The property features a secure intercom entry system and a welcoming entrance hall with a useful storage cupboard. To the left, you'll find a spacious lounge/diner with a lovely bay window, allowing plenty of natural light and views over Backwell Hill. Adjacent to this is a well-equipped galley kitchen, offering ample storage and workspace.

The generous double bedroom benefits from additional built-in storage, while the bathroom is fitted with a modern white suite.

#### **Entrance Hall**

Lounge & Dining Room 13' 9" x 15' 1" (4.20m x 4.60m)

**Kitchen** IO' IO" x 6' 3" (3.30m x I.90m)

#### Bedroom 12' 10" x 9' 6" (3.90m x 2.90m)

#### Bathroom

4' II" x 8' 6" (I.50m x 2.60m)