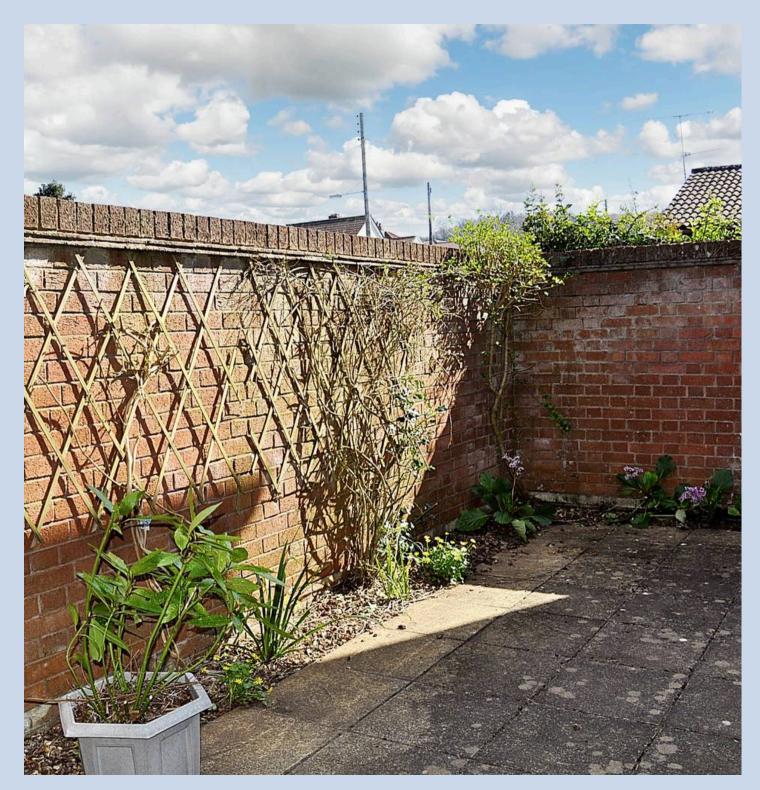

## Backwell, Bristol

When it comes to outside space, this property has its own private paved courtyard garden that's accessible through a convenient side gate. Additionally, this property offers the valuable perk of off-road parking space available for one car.