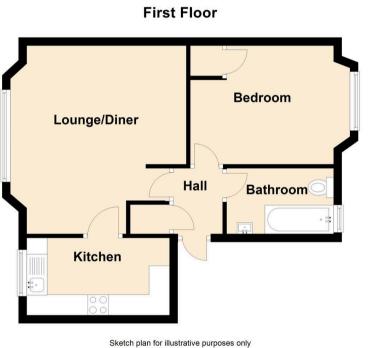

#### Main Entrance

The property is entered through a shared entrance reception area shared with the downstairs flat with stairs up to the front door.

#### **Entrance Hall**

Lounge & Dining Room 13' 9" x 15' 1" (4.20m x 4.60m)

**Kitchen** IO' IO" x 6' 3" (3.30m x I.90m)

#### Bedroom 12' 10" x 9' 6" (3.90m x 2.90m)

#### Bathroom

4' II" x 8' 6" (I.50m x 2.60m)

# Environmental Impact (CO<sub>2</sub>) Rating

Sketch plan for illustrative purposes only Plan produced using PlanUp.

FFF 4 Summerlands, Backwell