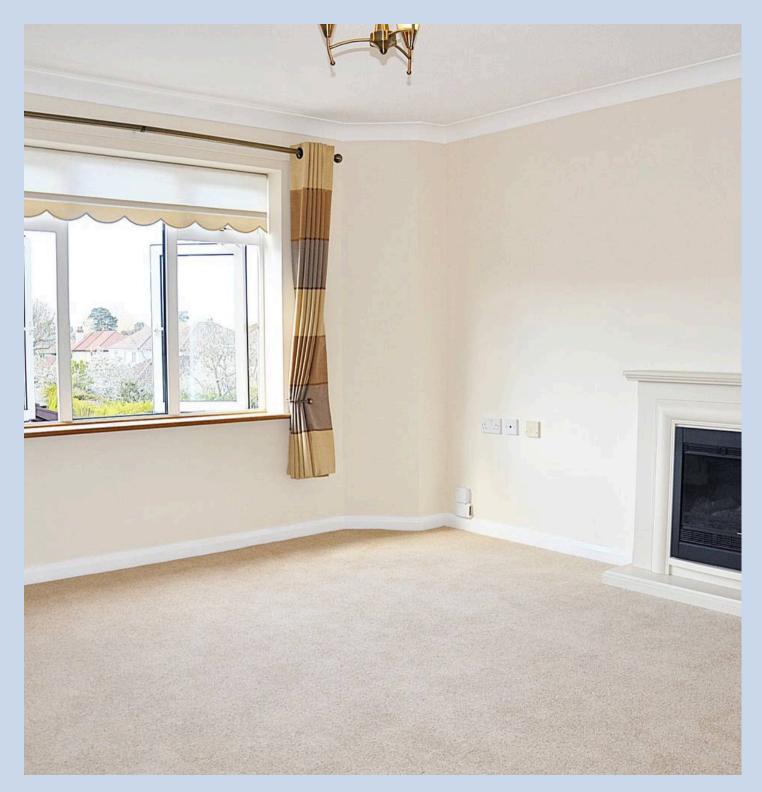

Conveniently situated close to local shops, a doctor's surgery, a post office, and a dentist, this property combines comfort with convenience.

The property features a secure intercom entry system and a welcoming entrance hall with a useful storage cupboard. To the left, you'll find a spacious lounge/diner with a lovely bay window, allowing plenty of natural light and views over Backwell Hill. Adjacent to this is a well-equipped galley kitchen, offering ample storage and workspace.

#### **Entrance Hall**

Lounge & Dining Room 13' 9" x 15' 1" (4.20m x 4.60m)

**Kitchen** IO' IO" x 6' 3" (3.30m x I.90m)