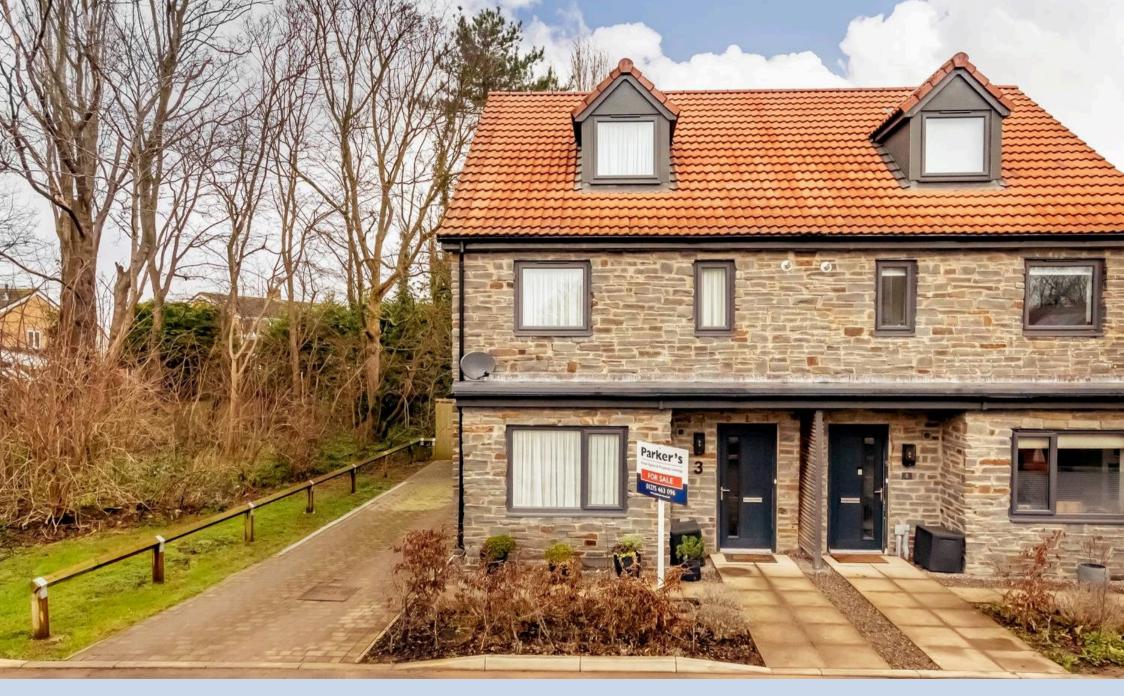

# **3 Mayors Road**

**Claverham, Bristol** 

Stunning 4-Bedroom Semi-Detached Home – No Onward Chain

Situated in the sought-after Court de Wyck development in Claverham village, this immaculate four-bedroom, three-storey semidetached home was built in 2021 by Newhome Homes and still feels like new. With no onward chain, this is a fantastic opportunity for buyers looking for a stylish, ready-to-move-in home.

The charming stone-built façade instantly catches the eye and leads into a welcoming hallway. Here, you'll find a spacious open-plan kitchen/breakfast room, beautifully designed with integrated appliances and a handy utility cupboard. Step through to the wonderful lounge/dining area, a perfect space to relax, with floor-to-ceiling windows at the rear and side, allowing natural light to flood in. French doors open onto the private rear garden, seamlessly blending indoor and outdoor living. A convenient downstairs WC completes the ground floor.

Externally, the property offers two allocated parking spaces to the side, along with gated access to the private rear garden. The outdoor space is welldesigned, featuring a patio and lawn, plus a garden room with electricity—ideal as a home office, hobby space, or playroom. Behind the garden room, there's additional space for a shed, while the side of the property provides a useful area for bins and garden storage.