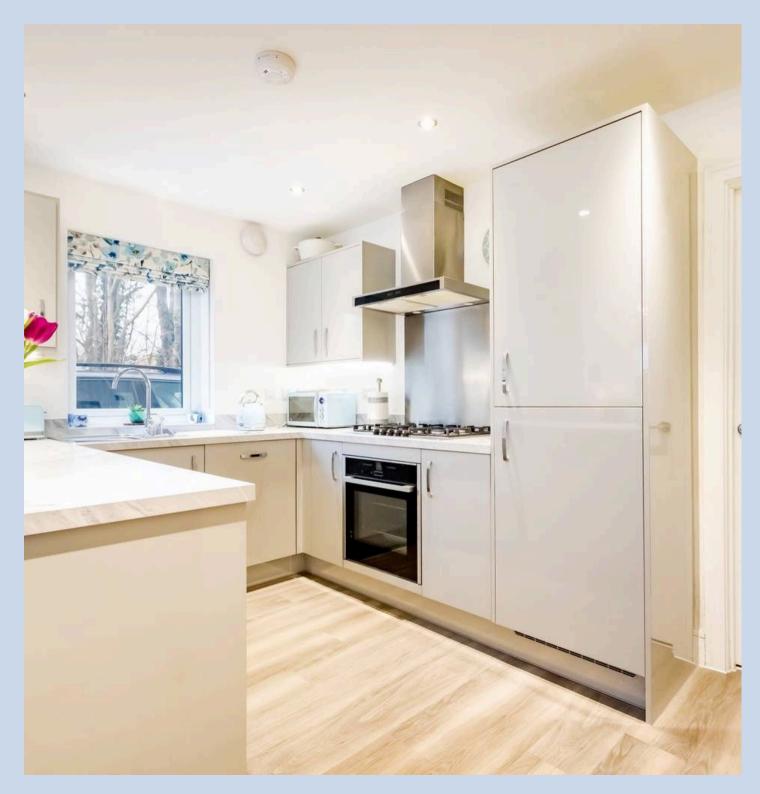

The charming stone-built façade instantly catches the eye and leads into a welcoming hallway. Here, you'll find a spacious open-plan kitchen/breakfast room, beautifully designed with integrated appliances and a handy utility cupboard. Step through to the wonderful lounge/dining area, a perfect space to relax, with floor-to-ceiling windows at the rear and side, allowing natural light to flood in. French doors open onto the private rear garden, seamlessly blending indoor and outdoor living. A convenient downstairs WC completes the ground floor.