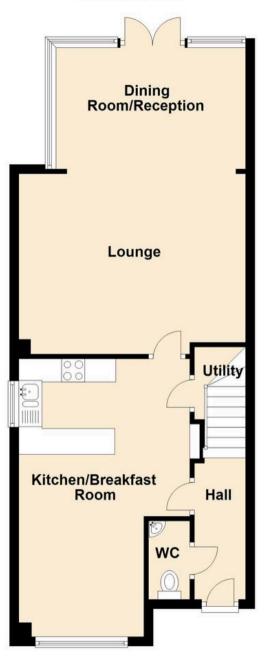

The charming stone-built façade instantly catches the eye and leads into a welcoming hallway. Here, you'll find a spacious open-plan kitchen/breakfast room, beautifully designed with integrated appliances and a handy utility cupboard. Step through to the wonderful lounge/dining area, a perfect space to relax, with floor-to-ceiling windows at the rear and side, allowing natural light to flood in. French doors open onto the private rear garden, seamlessly blending indoor and outdoor living. A convenient downstairs WC completes the ground floor.

Tenure: Freehold EPC Energy Efficiency Rating: B EPC Environmental Impact Rating: B

Hall IO' 6" x 3' II" (3.20m x I.20m)

Kitchen/Diner/Breakfast Room 19' 8" x 12' 2" (6.00m x 3.70m)

**Utility Cupboard** 

Lounge 10' 6" x 16' 1" (3.20m x 4.90m)

**Dining Room/Reception** 8' 6" x 13' 5" (2.60m x 4.10m)

Wc 5' 7" x 2' II" (1.70m x 0.90m)

Bedroom I I4' I" x I6' I" (4.30m x 4.90m)

En-suite 6' II" x 7' 3" (2.10m x 2.20m)

## **Ground Floor**