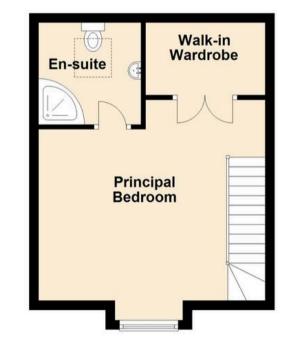

#### Claverham, Bristol

The top floor is dedicated to the stunning principal bedroom, a true highlight of this home. It boasts a spacious layout, a large walk-in wardrobe, and a contemporary en-suite bathroom.

Lounge 10' 6" x 16' 1" (3.20m x 4.90m)

**Dining Room/Reception** 8' 6" x 13' 5" (2.60m x 4.10m)

Wc 5' 7" x 2' II" (1.70m x 0.90m)

Bedroom I I4' I" x I6' I" (4.30m x 4.90m)

En-suite 6' II" x 7' 3" (2.10m x 2.20m)

Walk in Wardrobe 6' 7" x 8' 6" (2.00m x 2.60m)

Bedroom 2 II' 6" x 9' 6" (3.50m x 2.90m)

Bedroom 3 9' 6" x 9' 2" (2.90m x 2.80m)

Bedroom 4 9' 6" x 6' 7" (2.90m x 2.00m)

Bathroom 6' 3" x 6' 3" (1.90m x 1.90m)

# Second Floor

Sketch plan for illustrative purposes only Plan produced using PlanUp.