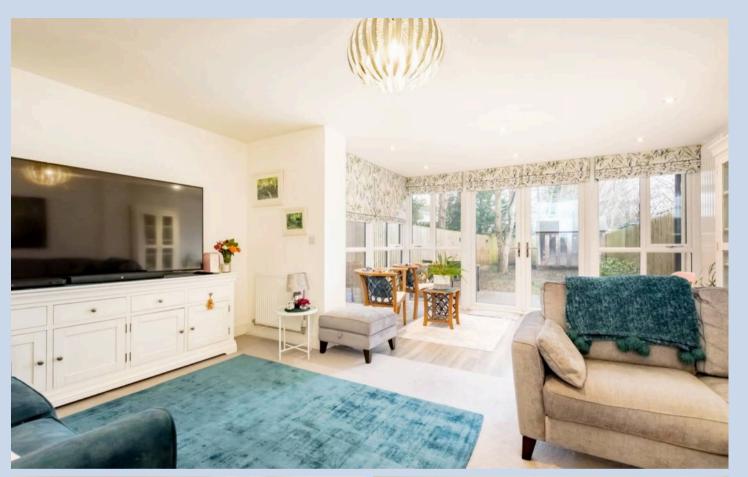

The charming stone-built façade instantly catches the eye and leads into a welcoming hallway. Here, you'll find a spacious open-plan kitchen/breakfast room, beautifully designed with integrated appliances and a handy utility cupboard. Step through to the wonderful lounge/dining area, a perfect space to relax, with floor-to-ceiling windows at the rear and side, allowing natural light to flood in. French doors open onto the private rear garden, seamlessly blending indoor and outdoor living. A convenient downstairs WC completes the ground floor.