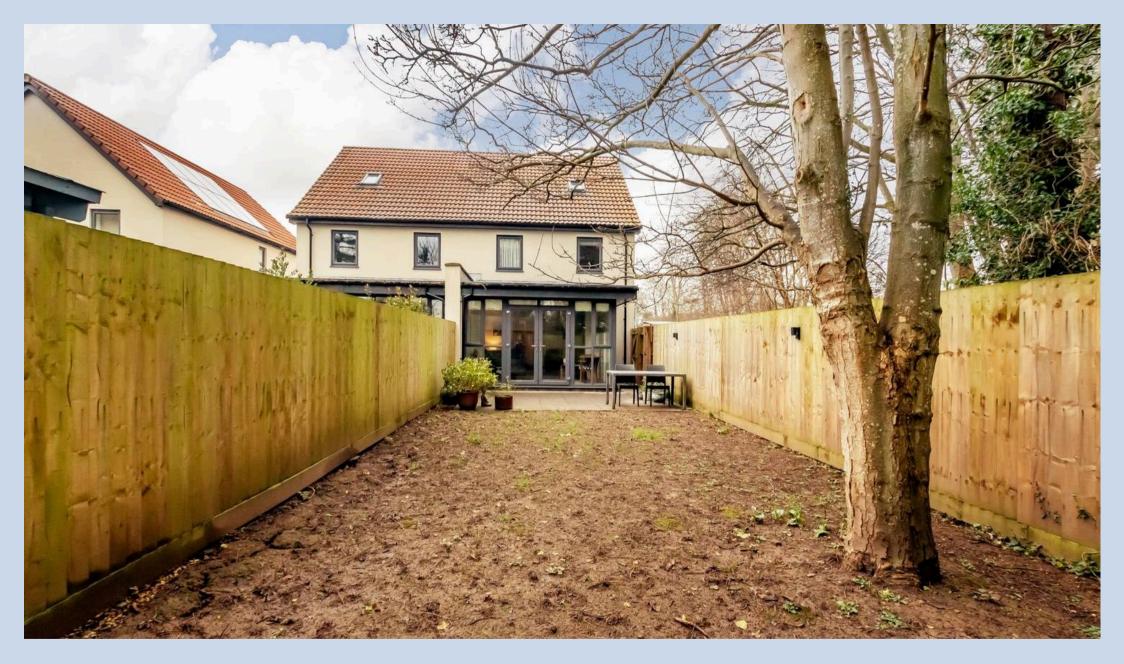

Externally, the property offers two allocated parking spaces to the side, along with gated access to the private rear garden. The outdoor space is welldesigned, featuring a patio and lawn, plus a garden room with electricity—ideal as a home office, hobby space, or playroom. Behind the garden room, there's additional space for a shed, while the side of the property provides a useful area for bins and garden storage.

#### FRONT GARDEN

**REAR GARDEN** 