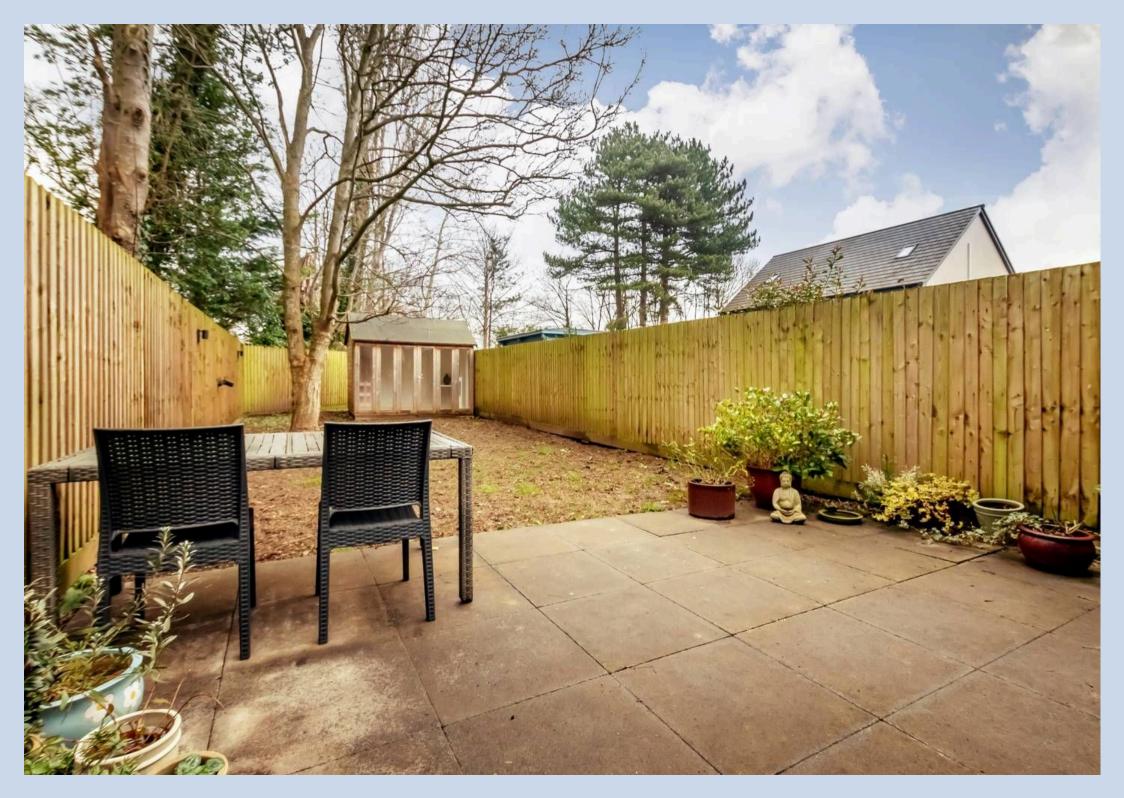

Externally, the property offers two allocated parking spaces to the side, along with gated access to the private rear garden. The outdoor space is welldesigned, featuring a patio and lawn, plus a garden room with electricity—ideal as a home office, hobby space, or playroom. Behind the garden room, there's additional space for a shed, while the side of the property provides a useful area for bins and garden storage.

#### FRONT GARDEN

**REAR GARDEN** 