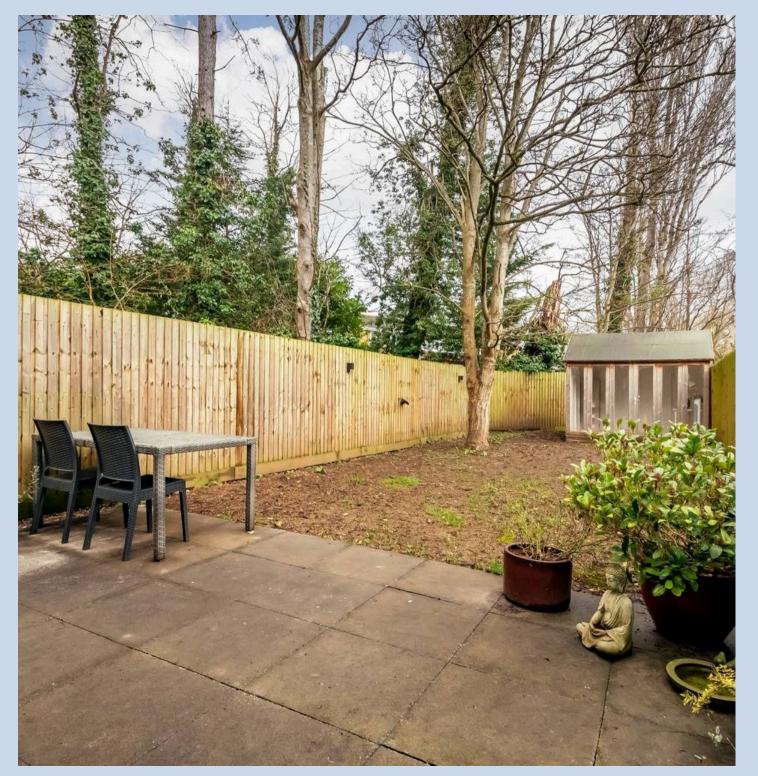

Externally, the property offers two allocated parking spaces to the side, along with gated access to the private rear garden. The outdoor space is welldesigned, featuring a patio and lawn, plus a garden room with electricity—ideal as a home office, hobby space, or playroom. Behind the garden room, there's additional space for a shed, while the side of the property provides a useful area for bins and garden storage.