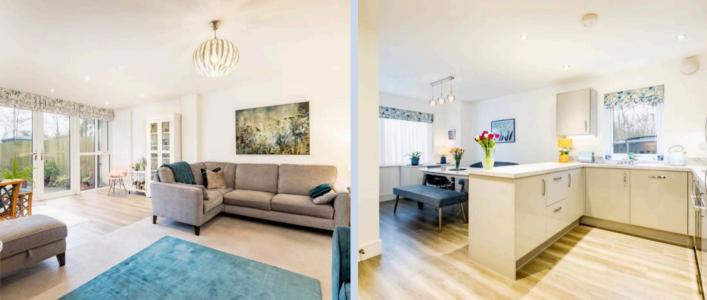

The charming stone-built façade instantly catches the eye and leads into a welcoming hallway. Here, you'll find a spacious open-plan kitchen/breakfast room, beautifully designed with integrated appliances and a handy utility cupboard. Step through to the wonderful lounge/dining area, a perfect space to relax, with floor-to-ceiling windows at the rear and side, allowing natural light to flood in. French doors open onto the private rear garden, seamlessly blending indoor and outdoor living. A convenient downstairs WC completes the ground floor.