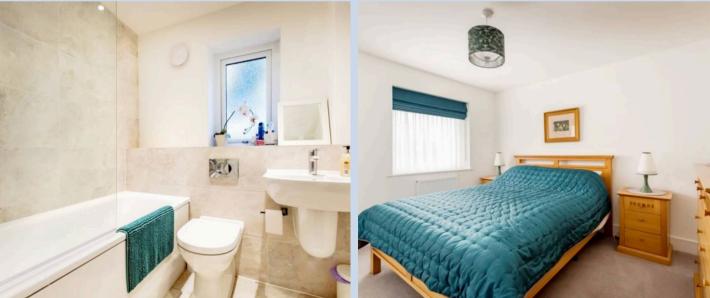

On the first floor, there are three well-proportioned bedrooms, including two generous doubles (one with built-in storage) and a versatile single bedroom. The landing benefits from additional storage cupboards and a stylish family bathroom.

Walk in Wardrobe 6' 7" x 8' 6" (2.00m x 2.60m)

Bedroom 2 II' 6" x 9' 6" (3.50m x 2.90m)

Bedroom 3 9' 6" x 9' 2" (2.90m x 2.80m)

Bedroom 4 9' 6" x 6' 7" (2.90m x 2.00m)

Bathroom 6' 3" x 6' 3" (1.90m x 1.90m)