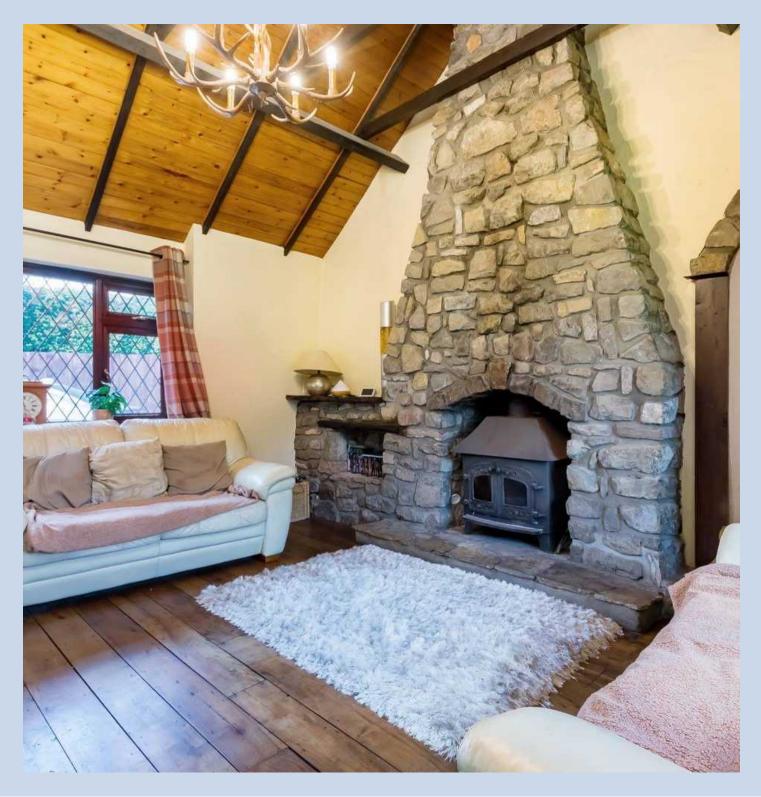

The interior of this unique cottage begins with an entrance hall leading into the dining room, where French doors provide access to stunning views of the common. The heart of the home is the spacious kitchen/breakfast room, thoughtfully designed for everyday living and casual dining. It features ample storage and generous work surfaces, making it practical and inviting, and seamlessly connects to the dining space. The welcoming lounge, with its high vaulted ceilings and feature fireplace with a wood-burning stove, is perfect for creating a cosy atmosphere during the colder months. This inviting space is ideal for relaxation and serves as a comfortable reception area.

#### Lounge

14' 9" x 12' 2" (4.50m x 3.70m)