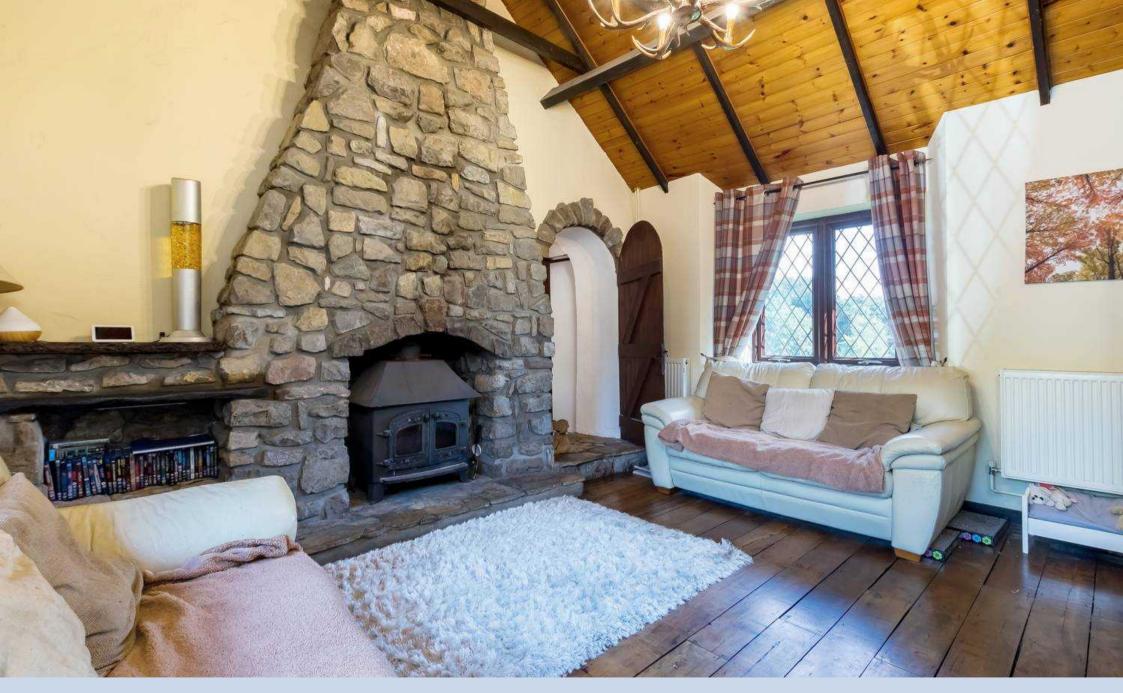

The interior of this unique cottage begins with an entrance hall leading into the dining room, where French doors provide access to stunning views of the common. The heart of the home is the spacious kitchen/breakfast room, thoughtfully designed for everyday living and casual dining. It features ample storage and generous work surfaces, making it practical and inviting, and seamlessly connects to the dining space. The welcoming lounge, with its high vaulted ceilings and feature fireplace with a wood-burning stove, is perfect for creating a cosy atmosphere during the colder months. This inviting space is ideal for relaxation and serves as a comfortable reception area.

#### Lounge

14' 9" x 12' 2" (4.50m x 3.70m)