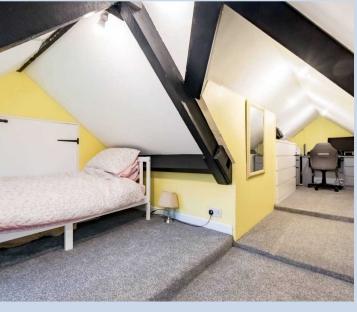

The main bedroom, set off from the lounge, boasts a unique mezzanine floor, adding distinct character to the property. Stairs from the dining room lead to a second bedroom, offering additional accommodation. There is a family bathroom with a separate shower and roll-top bath.

#### Bedroom I

14' 9" x 9' 2" (4.50m x 2.80m)

#### Mezzanine

II' 6" x 8' IO" (3.50m x 2.70m)