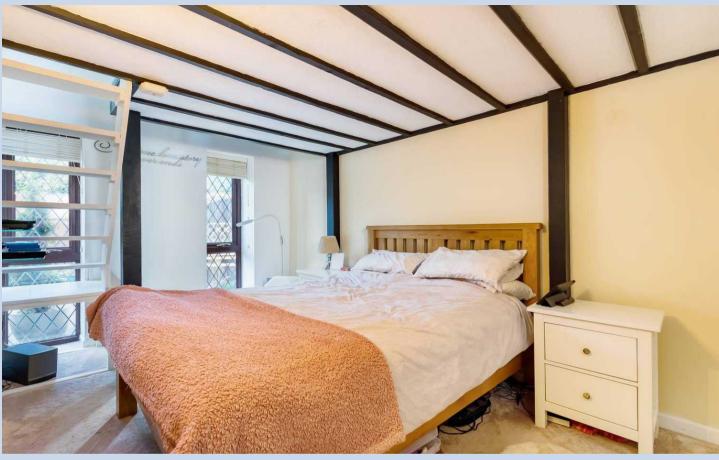

The main bedroom, set off from the lounge, boasts a unique mezzanine floor, adding distinct character to the property. Stairs from the dining room lead to a second bedroom, offering additional accommodation. There is a family bathroom with a separate shower and roll-top bath.

#### Bedroom I

14' 9" x 9' 2" (4.50m x 2.80m)

#### Mezzanine

II' 6" x 8' IO" (3.50m x 2.70m)