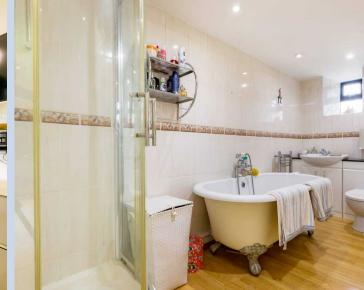

The main bedroom, set off from the lounge, boasts a unique mezzanine floor, adding distinct character to the property. Stairs from the dining room lead to a second bedroom, offering additional accommodation. There is a family bathroom with a separate shower and roll-top bath.

#### **Bathroom**

13' 5" x 5' 3" (4.10m x 1.60m)