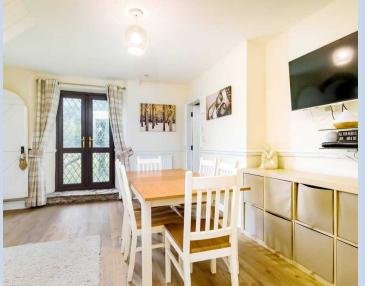

#### **Dining Room**

14' I" x 10' 10" (4.30m x 3.30m)

#### Kitchen

I2' 2" x I3' I" (3.70m x 4.00m)