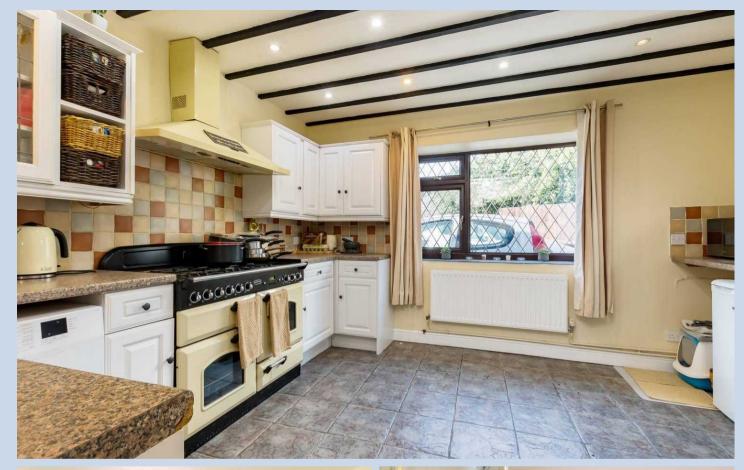

The interior of this unique cottage begins with an entrance hall leading into the dining room, where French doors provide access to stunning views of the common. The heart of the home is the spacious kitchen/breakfast room, thoughtfully designed for everyday living and casual dining. It features ample storage and generous work surfaces, making it practical and inviting, and seamlessly connects to the dining space. The welcoming lounge, with its high vaulted ceilings and feature fireplace with a wood-burning stove, is perfect for creating a cosy atmosphere during the colder months. This inviting space is ideal for relaxation and serves as a comfortable reception area.

#### Kitchen

I2' 2" x I3' I" (3.70m x 4.00m)