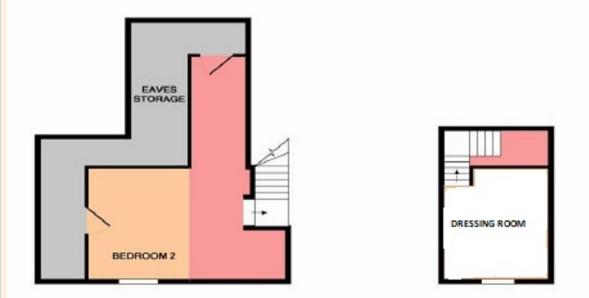

The main bedroom, set off from the lounge, boasts a unique mezzanine floor, adding distinct character to the property. Stairs from the dining room lead to a second bedroom, offering additional accommodation. There is a family bathroom with a separate shower and roll-top bath.

#### Bedroom 2

8' 6" x I5' 5" (2.60m x 4.70m)

#### 1ST FLOOR

Whits I every efferred has been made to ensure the accuracy of the flaco plan contained here, measurements of doors, windows, rooms and any other flams are approximate and no responsibility is taken for any error, consistent, or mis-statement. This plan is for it askstative generates entry and should be used as such thy any prespective purchaser. The services, systems and appliances shown have not been tested and no guarantee as to their operability or efficiency can be given. Mode with Metropolis G20 14.