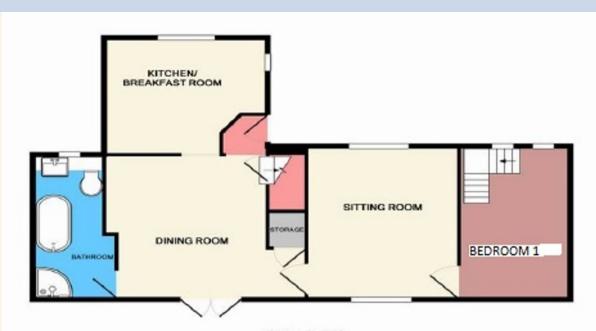

The interior of this unique cottage begins with an entrance hall leading into the dining room, where French doors provide access to stunning views of the common. The heart of the home is the spacious kitchen/breakfast room, thoughtfully designed for everyday living and casual dining. It features ample storage and generous work surfaces, making it practical and inviting, and seamlessly connects to the dining space. The welcoming lounge, with its high vaulted ceilings and feature fireplace with a wood-burning stove, is perfect for creating a cosy atmosphere during the colder months. This inviting space is ideal for relaxation and serves as a comfortable reception area.

#### **Dining Room**

14' I" x 10' 10" (4.30m x 3.30m)

#### Kitchen

I2' 2" x I3' I" (3.70m x 4.00m)

#### Lounge

14' 9" x 12' 2" (4.50m x 3.70m)

#### GROUND FLOOR