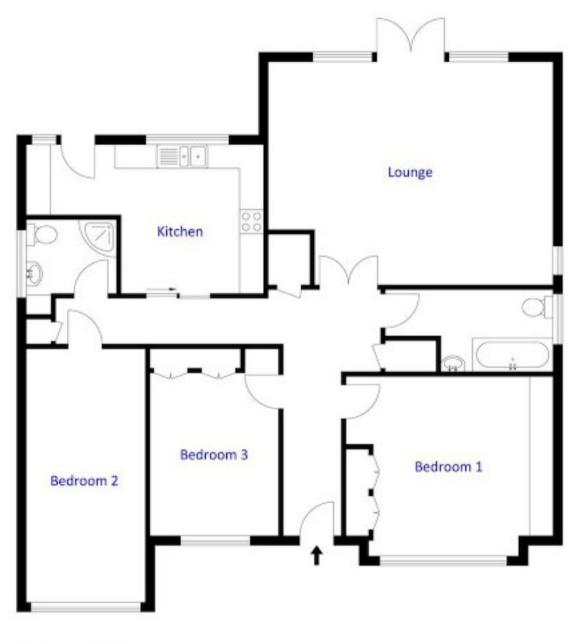

# I George Close, Backwell

Approx. Gross Internal Area 1113.6 Sq.Ft - 103.5 Sq.M

For illustrative purposes only. Not to scale.

Whilst every attempt has been made to ensure accuracy of the floor plan all measurements are approximate and no responsibility is taken for any error, omission or measurement.

Ground Floor

#### Hallway

Lounge/Dining Room 19' 4" x 15' 1" (5.90m x 4.60m)

**Kitchen/Breakfast Room** 10' 2" x 9' 6" (3.10m x 2.90m)

Bedroom I I4' I" x I2' 2" (4.30m x 3.70m)

Bedroom 2 12' 10" x 8' 6" (3.90m x 2.60m)

Bedroom 3 I7' I" x 8' 2" (5.20m x 2.50m)

Bathroom 8' 6" x 5' 7" (2.60m x I.70m)

Shower Room 6' 3" x 5' 3" (1.90m x 1.60m)

Storage 2' II" x 2' II" (0.90m x 0.90m)