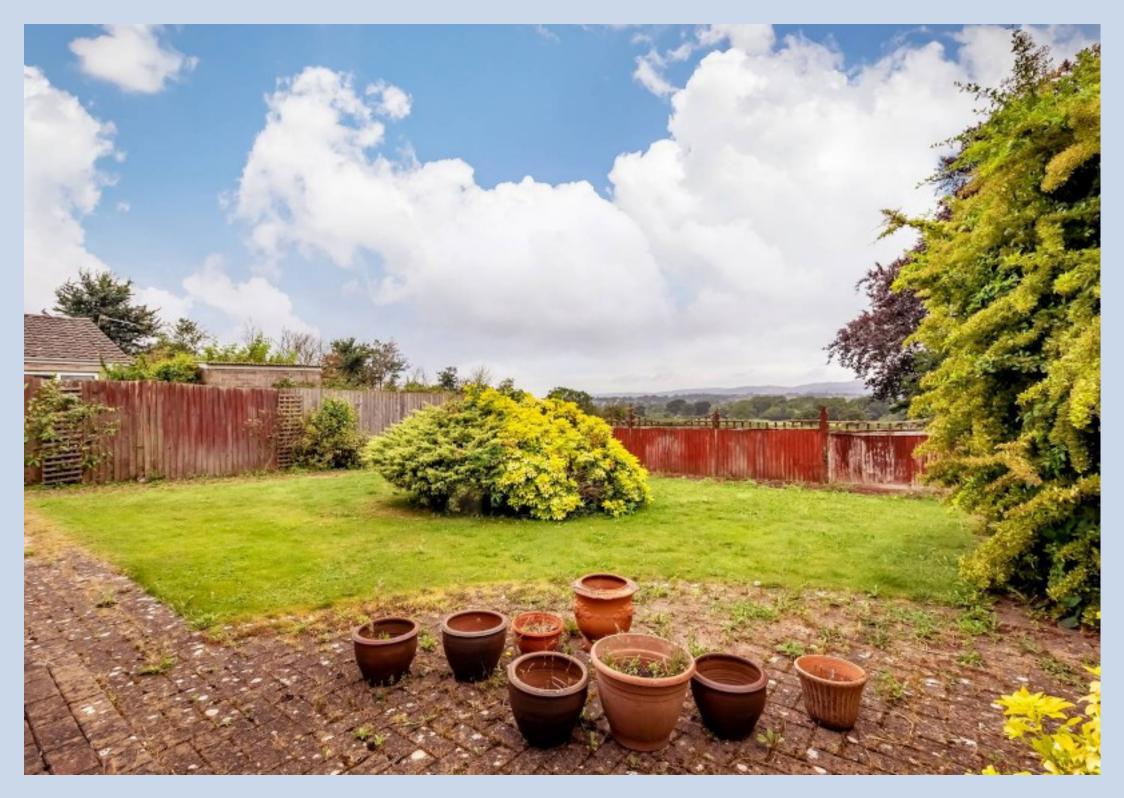

## Backwell, Bristol

The rear garden is easy to maintain and features a low fence that presents magnificent views over the fields, creating an ideal space for relaxation. The property also includes side access to the front and a rear gate providing direct access to the field. Located just a 2minute walk from local allotments and a bus stop, this bungalow is perfect for downsizers and is offered for sale with no onward chain.