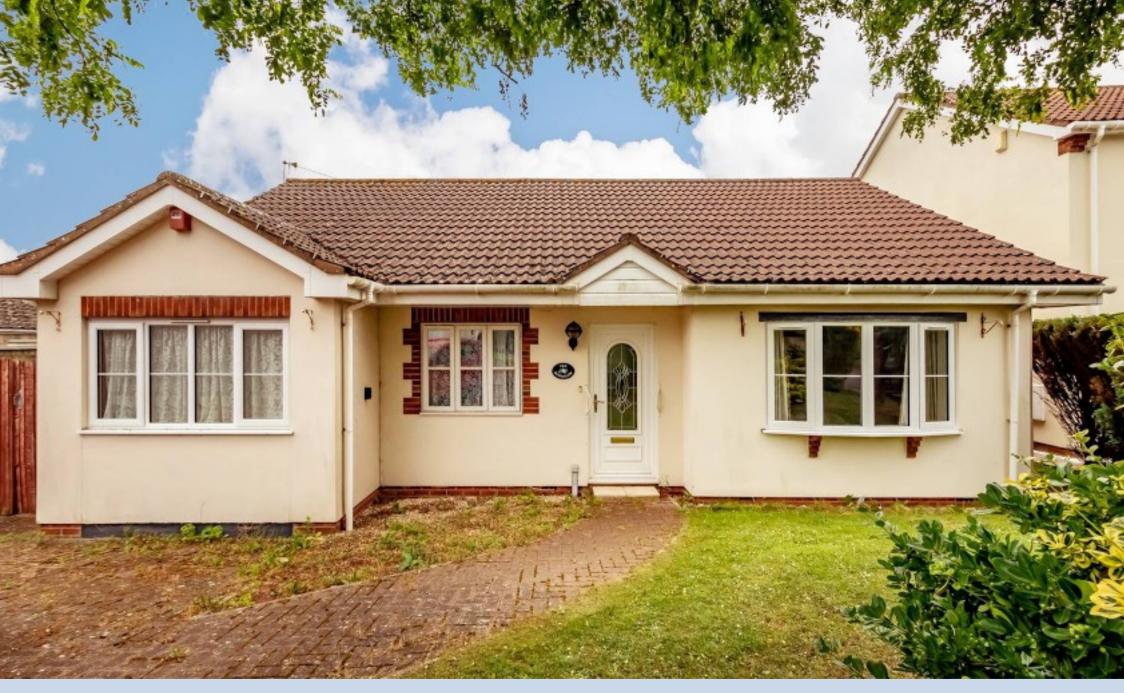

### Delightful 3-Bedroom Detached Bungalow with Breathtaking Field Views

This 3-bedroom detached bungalow is situated within a serene development of just five homes, offering unparalleled, far-reaching views across picturesque fields. The property is designed for comfortable living, featuring a spacious lounge/diner with French doors that open to a patio, showcasing stunning garden and field views.

The bungalow comprises three double bedrooms, including a main bedroom with built-in storage. It also features a family bathroom and an additional shower room with a WC. To the front of the property, a paved driveway provides ample parking space for several cars and leads to a garage with electric up-and-over doors. Additional storage is available in the roof void.