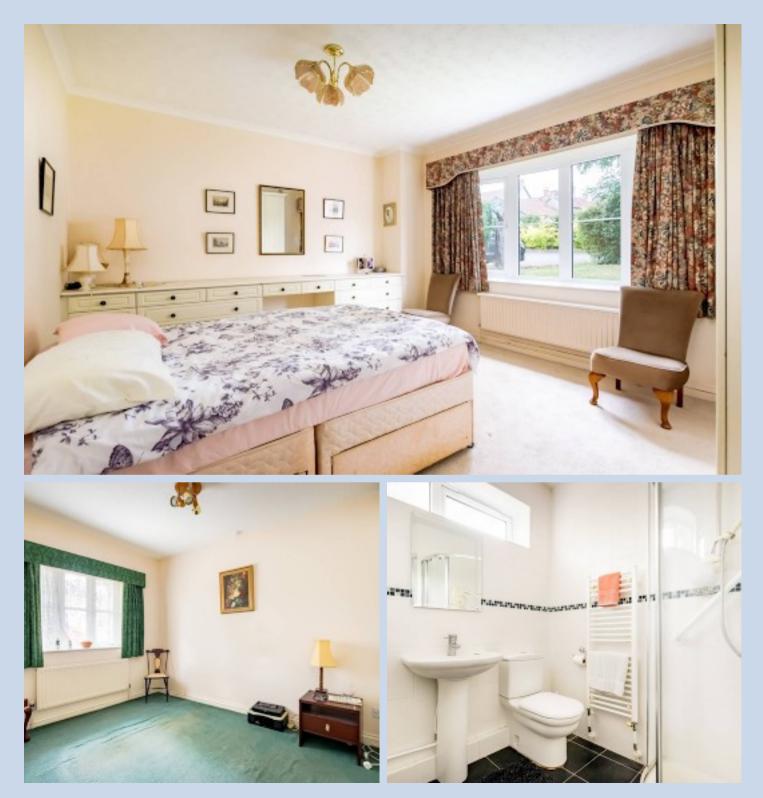

The bungalow comprises three double bedrooms, including a main bedroom with built-in storage. It also features a family bathroom and an additional shower room with a WC. To the front of the property, a paved driveway provides ample parking space for several cars and leads to a garage with electric up-and-over doors. Additional storage is available in the roof void.

#### Hallway

Lounge/Dining Room 19' 4" x 15' 1" (5.90m x 4.60m)

**Kitchen/Breakfast Room** 10' 2" x 9' 6" (3.10m x 2.90m)

Bedroom I I4' I" x I2' 2" (4.30m x 3.70m)

Bedroom 2 12' 10" x 8' 6" (3.90m x 2.60m)

Bedroom 3 I7' I" x 8' 2" (5.20m x 2.50m)

Bathroom 8' 6" x 5' 7" (2.60m x I.70m)

Shower Room 6' 3" x 5' 3" (1.90m x 1.60m)

Storage 2' II" x 2' II" (0.90m x 0.90m)