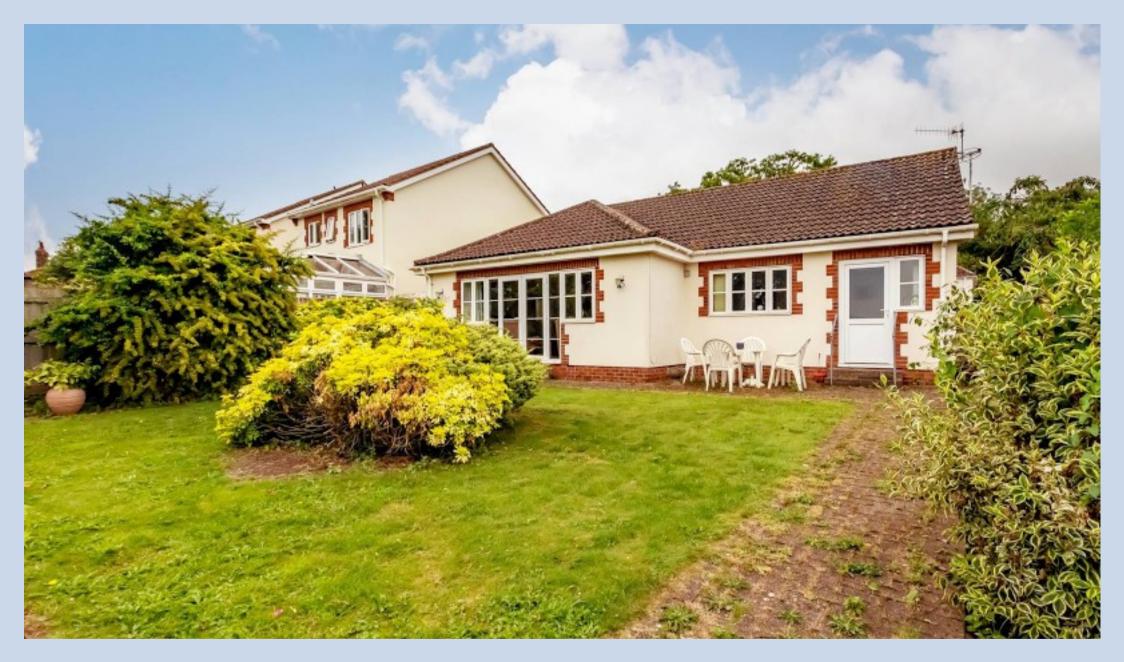

### Delightful 3-Bedroom Detached Bungalow with Breathtaking Field Views

This 3-bedroom detached bungalow is situated within a serene development of just five homes, offering unparalleled, far-reaching views across picturesque fields. The property is designed for comfortable living, featuring a spacious lounge/diner with French doors that open to a patio, showcasing stunning garden and field views.

## Backwell, Bristol

The rear garden is easy to maintain and features a low fence that presents magnificent views over the fields, creating an ideal space for relaxation. The property also includes side access to the front and a rear gate providing direct access to the field. Located just a 2minute walk from local allotments and a bus stop, this bungalow is perfect for downsizers and is offered for sale with no onward chain.