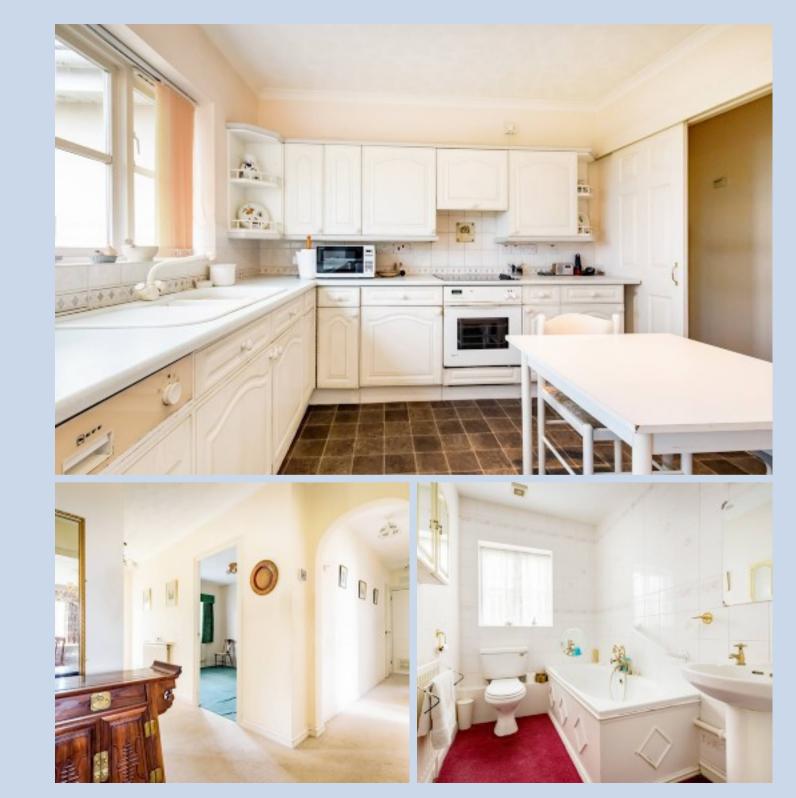

The entrance hall provides convenient storage and access to the well-equipped kitchen, which includes a utility area, dining space, and additional garden views. The kitchen offers direct access to the garden, enhancing outdoor living.

The bungalow comprises three double bedrooms, including a main bedroom with built-in storage. It also features a family bathroom and an additional shower room with a WC. To the front of the property, a paved driveway provides ample parking space for several cars and leads to a garage with electric up-and-over doors. Additional storage is available in the roof void.