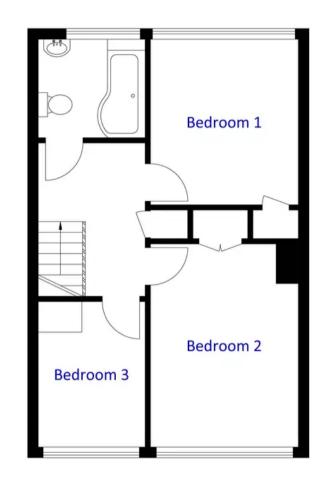

Ascending the stairs, you'll find a landing with additional storage, leading to three bedrooms. Two are spacious double bedrooms with built-in cupboards and a contemporary family bathroom.

Lounge 14' 9" x 15' 9" (4.50m x 4.80m)

Kitchen/Dining Room 10' 6" x 15' 9" (3.20m x 4.80m)

Landing

Bedroom I I0' I0" x 9' 2" (3.30m x 2.80m)

Bedroom 2 12' 2" x 9' 2" (3.70m x 2.80m)

Bedroom 3 9' 2" x 6' 7" (2.80m x 2.00m)

Bathroom 6' 3" x 6' 7" (1.90m x 2.00m)

**Ground Floor** 

**First Floor** 