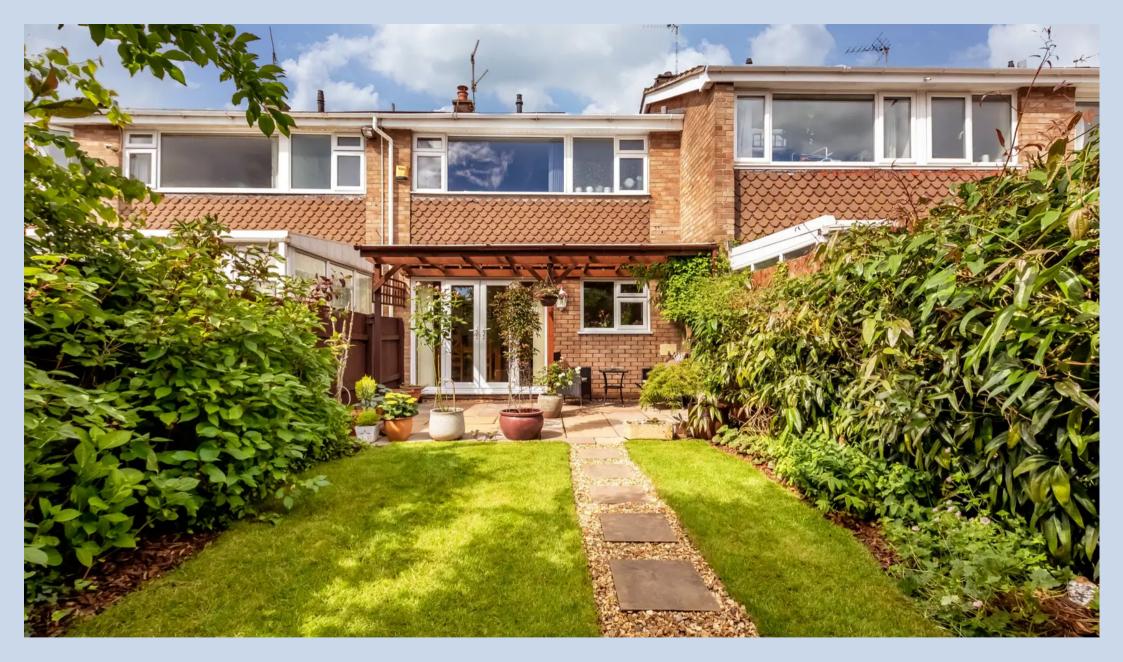

### Backwell, Bristol

Externally, this lovely home has a welcoming sense of community, with front gardens and pathways that create a safe and inviting space for children to play, with no traffic running by the front door. The rear garden is a true asset, featuring a patio and pergola, perfect for enjoying a morning coffee or dining on a summer's day. The lush lawn, selection of shrubs, borders, apple and damson trees, and attractive plants add to the garden's appeal. A path leads through the garden to the rear access, off-street parking, and a garage.

## FRONT GARDEN REAR GARDEN Garage Single Garage Off street I Parking Space