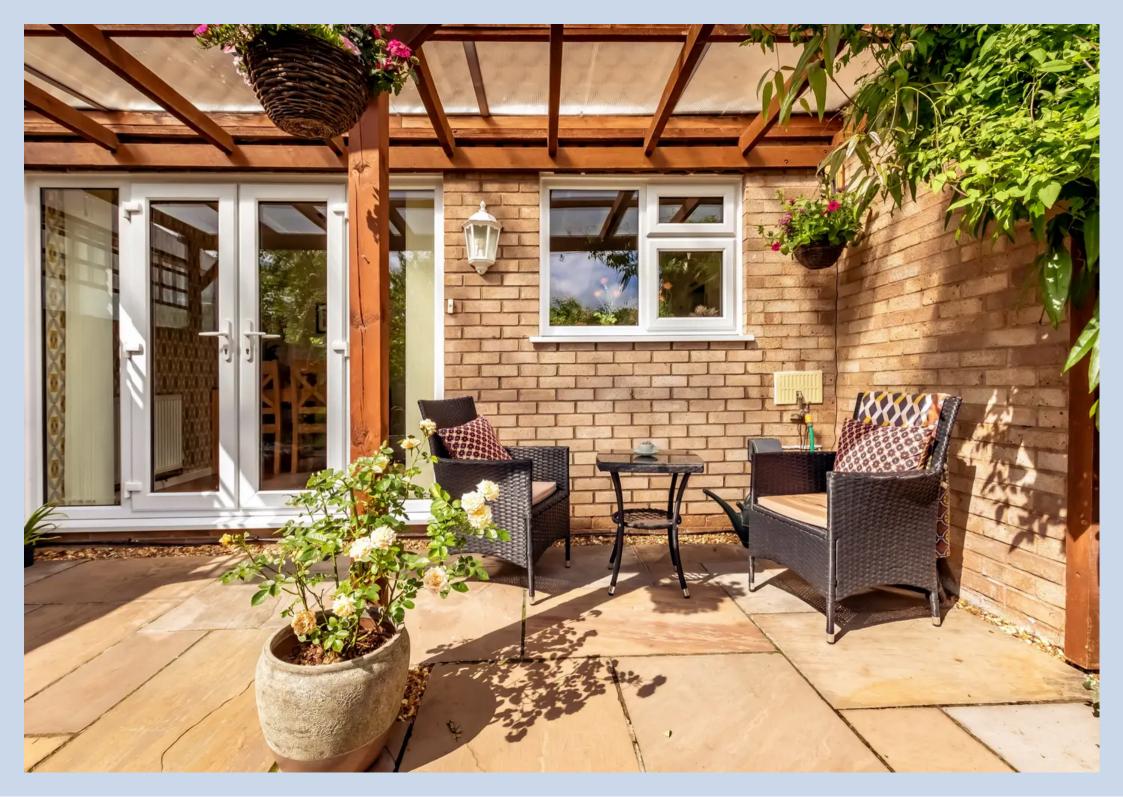

### Backwell, Bristol

Externally, this lovely home has a welcoming sense of community, with front gardens and pathways that create a safe and inviting space for children to play, with no traffic running by the front door. The rear garden is a true asset, featuring a patio and pergola, perfect for enjoying a morning coffee or dining on a summer's day. The lush lawn, selection of shrubs, borders, apple and damson trees, and attractive plants add to the garden's appeal. A path leads through the garden to the rear access, off-street parking, and a garage.

## FRONT GARDEN REAR GARDEN Garage Single Garage Off street I Parking Space