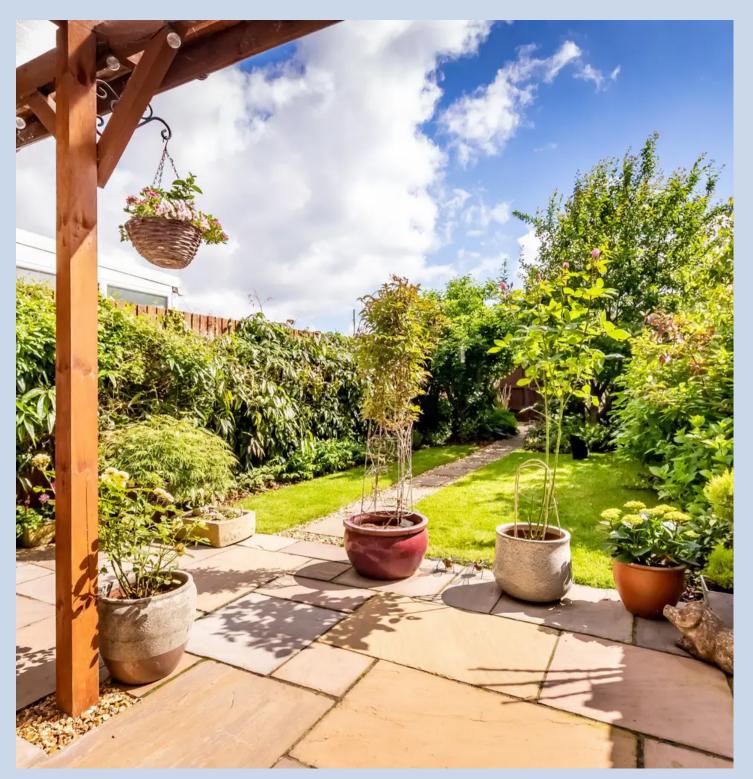

### Backwell, Bristol

Externally, this lovely home has a welcoming sense of community, with front gardens and pathways that create a safe and inviting space for children to play, with no traffic running by the front door. The rear garden is a true asset, featuring a patio and pergola, perfect for enjoying a morning coffee or dining on a summer's day. The lush lawn, selection of shrubs, borders, apple and damson trees, and attractive plants add to the garden's appeal. A path leads through the garden to the rear access, off-street parking, and a garage.