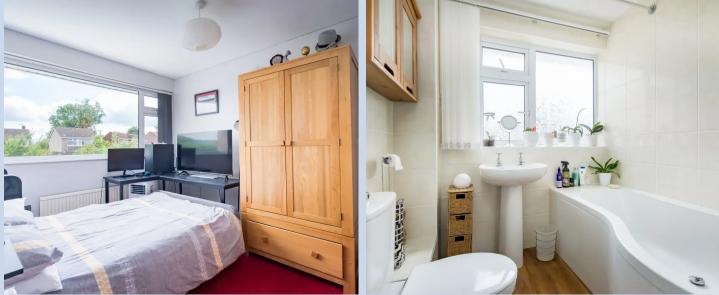

Ascending the stairs, you'll find a landing with additional storage, leading to three bedrooms. Two are spacious double bedrooms with built-in cupboards and a contemporary family bathroom.

Bathroom 6' 3" x 6' 7" (1.90m x 2.00m)