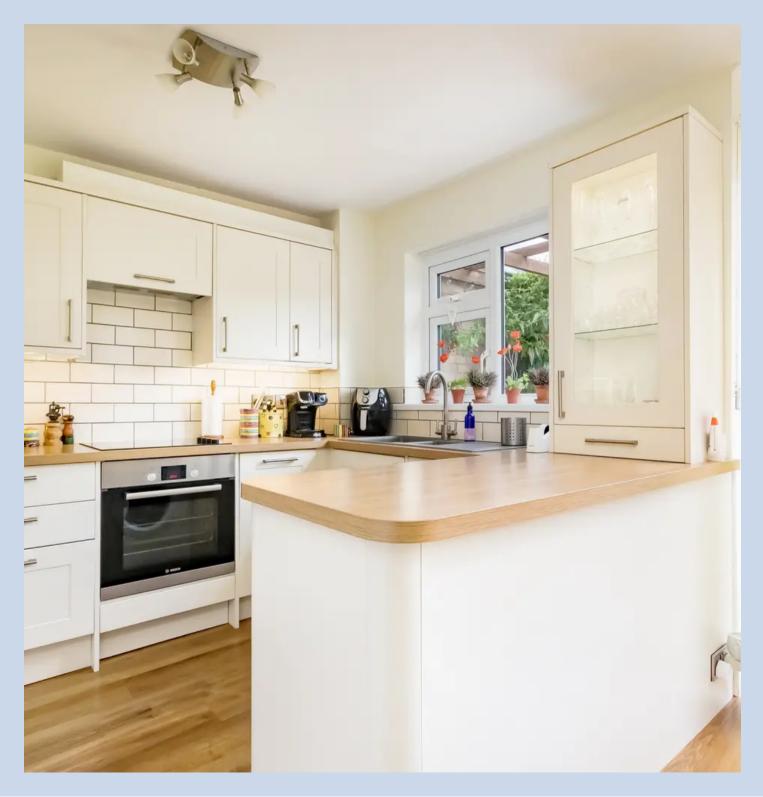

### Backwell, Bristol

A delightful three-bedroom home featuring a wonderful garden, off-street parking, and a garage.

This marvelous property is in excellent condition, offering a ready-made home for its next owners. Upon entering, the hallway provides convenient space for coats and shoes. The smart lounge is a relaxing retreat with a gas effect log burner, saving all the mess of a traditional log burner, while the rear boasts an open-plan kitchen and dining area. The fitted kitchen includes modern integrated appliances, metro tiles, and French doors that open to the beautiful garden.