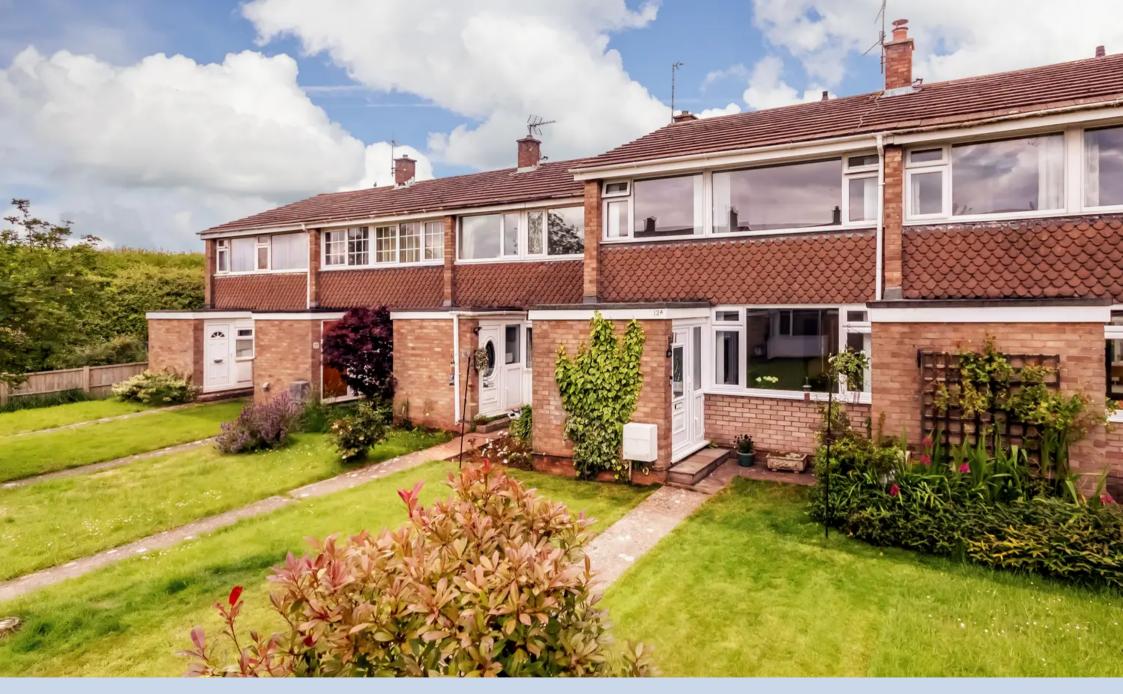

I2a Ladymeade, Backwell Guide Price £320,000

### 12a Ladymeade

### Backwell, Bristol

A delightful three-bedroom home featuring a wonderful garden, off-street parking, and a garage.

This marvelous property is in excellent condition, offering a ready-made home for its next owners. Upon entering, the hallway provides convenient space for coats and shoes. The smart lounge is a relaxing retreat with a gas effect log burner, saving all the mess of a traditional log burner, while the rear boasts an open-plan kitchen and dining area. The fitted kitchen includes modern integrated appliances, metro tiles, and French doors that open to the beautiful garden.