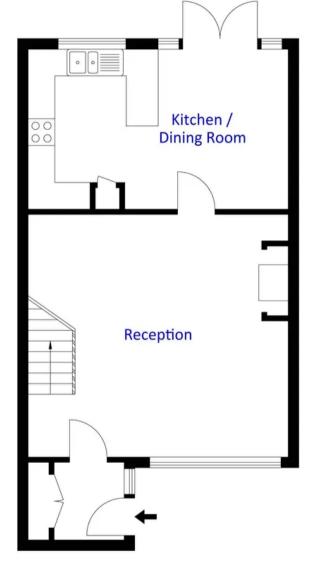

### Backwell, Bristol

A delightful three-bedroom home featuring a wonderful garden, off-street parking, and a garage.

This marvelous property is in excellent condition, offering a ready-made home for its next owners. Upon entering, the hallway provides convenient space for coats and shoes. The smart lounge is a relaxing retreat with a gas effect log burner, saving all the mess of a traditional log burner, while the rear boasts an open-plan kitchen and dining area. The fitted kitchen includes modern integrated appliances, metro tiles, and French doors that open to the beautiful garden.

Ascending the stairs, you'll find a landing with additional storage, leading to three bedrooms. Two are spacious double bedrooms with built-in cupboards and a contemporary family bathroom.

Lounge 14' 9" x 15' 9" (4.50m x 4.80m)

Kitchen/Dining Room 10' 6" x 15' 9" (3.20m x 4.80m)

Landing

Bedroom I I0' I0" x 9' 2" (3.30m x 2.80m)

Bedroom 2 12' 2" x 9' 2" (3.70m x 2.80m)

Bedroom 3 9' 2" x 6' 7" (2.80m x 2.00m)

**Ground Floor** 

**First Floor** 