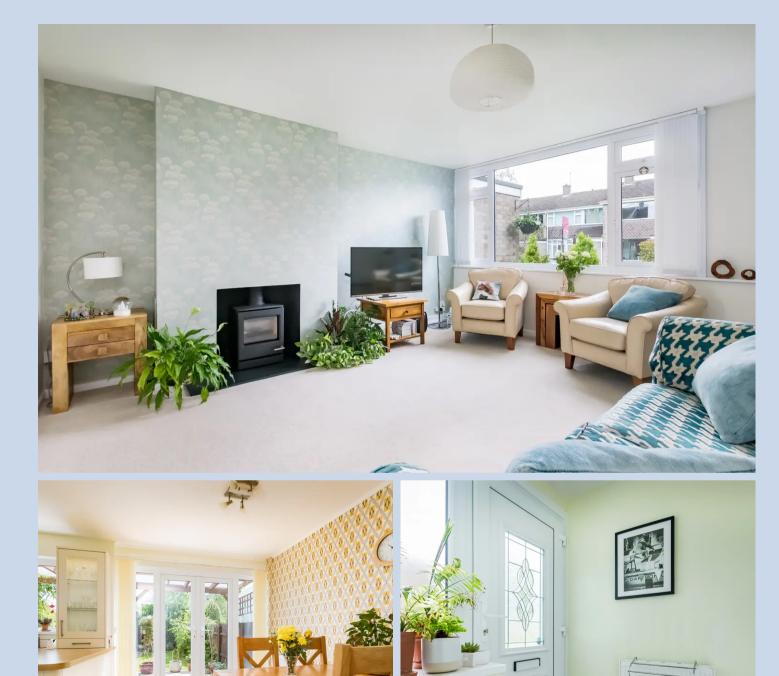

### Backwell, Bristol

A delightful three-bedroom home featuring a wonderful garden, off-street parking, and a garage.

This marvelous property is in excellent condition, offering a ready-made home for its next owners. Upon entering, the hallway provides convenient space for coats and shoes. The smart lounge is a relaxing retreat with a gas effect log burner, saving all the mess of a traditional log burner, while the rear boasts an open-plan kitchen and dining area. The fitted kitchen includes modern integrated appliances, metro tiles, and French doors that open to the beautiful garden.

Lounge 14' 9" x 15' 9" (4.50m x 4.80m)

Kitchen/Dining Room 10' 6" x 15' 9" (3.20m x 4.80m)

Landing

Bedroom I I0' I0" x 9' 2" (3.30m x 2.80m)

Bedroom 2 12' 2" x 9' 2" (3.70m x 2.80m)

Bedroom 3 9' 2" x 6' 7" (2.80m x 2.00m)