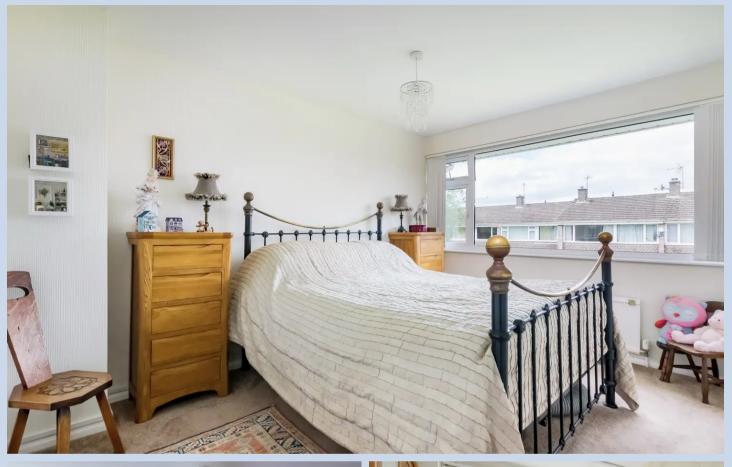

Ascending the stairs, you'll find a landing with additional storage, leading to three bedrooms. Two are spacious double bedrooms with built-in cupboards and a contemporary family bathroom.

Bathroom 6' 3" x 6' 7" (1.90m x 2.00m)