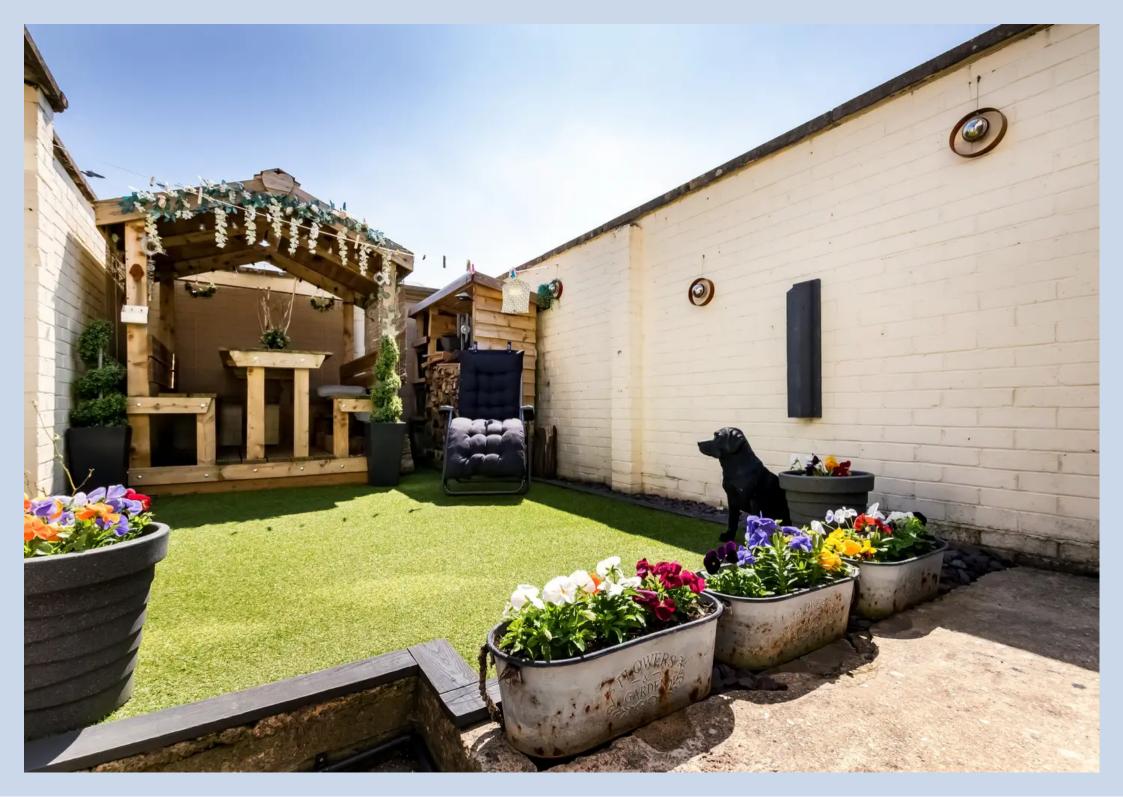

The front of the property overlooks a communal pedestrianised lawn, creating a peaceful and welcoming atmosphere. The easterly facing rear garden is a carefully designed haven, featuring a wonderful covered seating area ideal for all-weather enjoyment, a log store, and another spot with a dining table to bask in

## Backwell, Bristol

the sun. Additional storage is available with a garden shed and more storage options within the house.

While parking is generally not an issue in this location, there is the option to create off-street parking at the back of the garden with the correct consent from the local council.