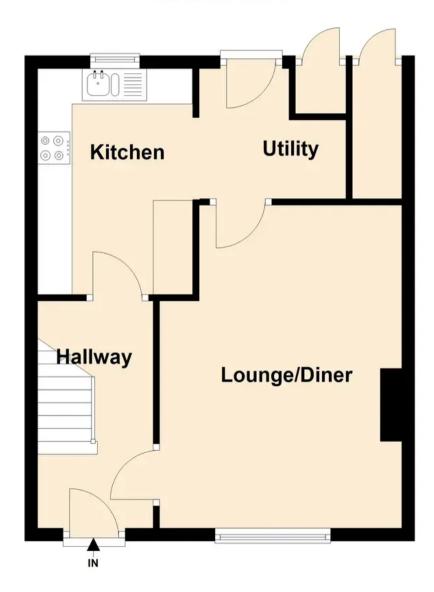

#### Hallway

II' 6" x 5' II" (3.50m x I.80m)

#### Lounge/Diner

II' IO" x I6' 5" (3.60m x 5.00m)

#### Kitchen

II' 6" x 7' IO" (3.50m x 2.40m)

#### Utility

# **Ground Floor**