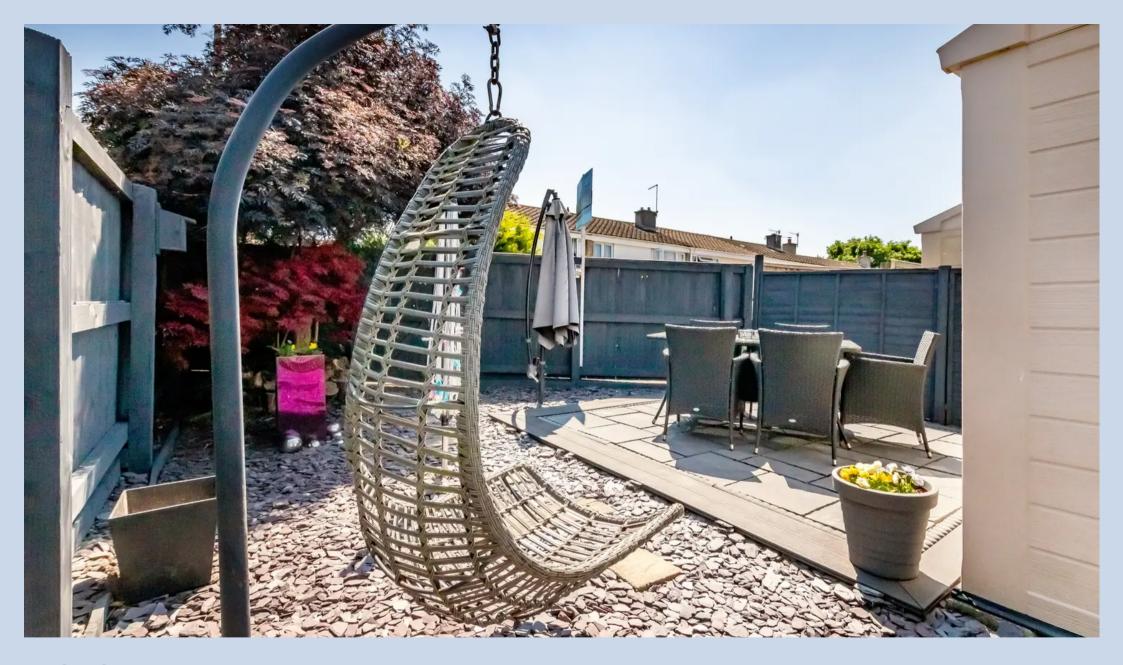

The front of the property overlooks a communal pedestrianised lawn, creating a peaceful and welcoming atmosphere. The easterly facing rear garden is a carefully designed haven, featuring a wonderful covered seating area ideal for all-weather enjoyment, a log store, and another spot with a dining table to bask in

## Backwell, Bristol

the sun. Additional storage is available with a garden shed and more storage options within the house.

While parking is generally not an issue in this location, there is the option to create off-street parking at the back of the garden with the correct consent from the local council.