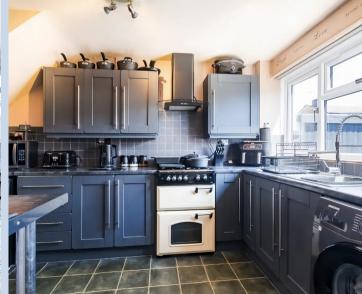

Upon entering, you are greeted by a spacious entrance hall that leads into a cosy lounge featuring an open fire, perfect for relaxing and dining. The rear of the house boasts a well-equipped kitchen with a range cooker and lovely views over the garden. Tucked around the corner, you'll find a utility area with access to both the lounge and the garden.

#### Kitchen

II' 6" x 7' IO" (3.50m x 2.40m)