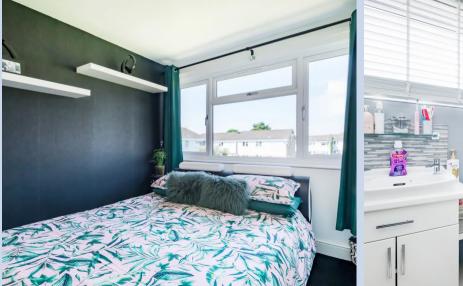

Upstairs, the landing includes an airing cupboard and provides access to three bedrooms. Two of these bedrooms are generously sized doubles, both offering built-in storage. The bathroom features a shower over the bath, and there is a separate toilet for added convenience.

#### Bedroom 3

5' II" x 8' 2" (I.80m x 2.50m)