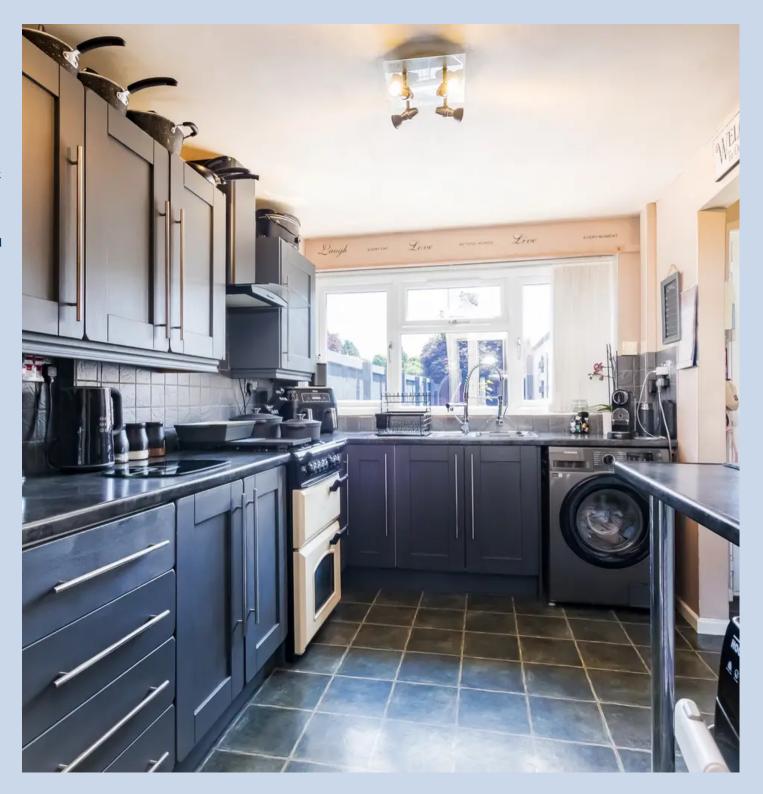

Upon entering, you are greeted by a spacious entrance hall that leads into a cosy lounge featuring an open fire, perfect for relaxing and dining. The rear of the house boasts a well-equipped kitchen with a range cooker and lovely views over the garden. Tucked around the corner, you'll find a utility area with access to both the lounge and the garden.

#### Kitchen

II' 6" x 7' IO" (3.50m x 2.40m)