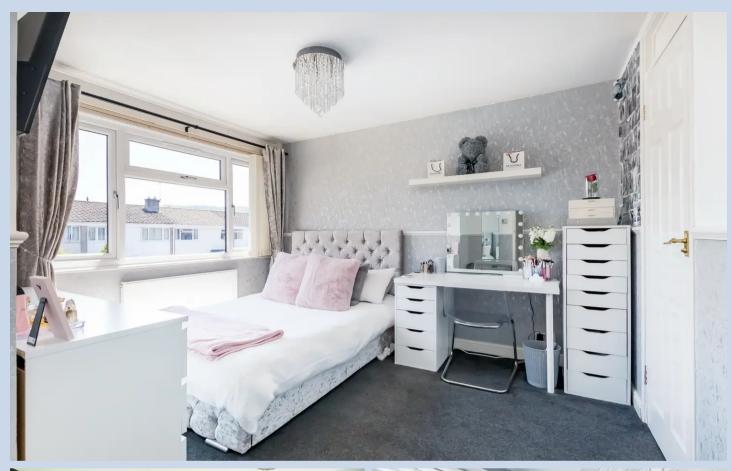

Upstairs, the landing includes an airing cupboard and provides access to three bedrooms. Two of these bedrooms are generously sized doubles, both offering built-in storage. The bathroom features a shower over the bath, and there is a separate toilet for added convenience.

#### Bedroom I

II' 6" x 9' IO" (3.50m x 3.00m)