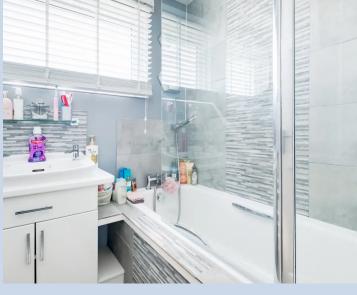

Upstairs, the landing includes an airing cupboard and provides access to three bedrooms. Two of these bedrooms are generously sized doubles, both offering built-in storage. The bathroom features a shower over the bath, and there is a separate toilet for added convenience.

#### Bathroom

5' 7" x 5' 3" (1.70m x 1.60m)