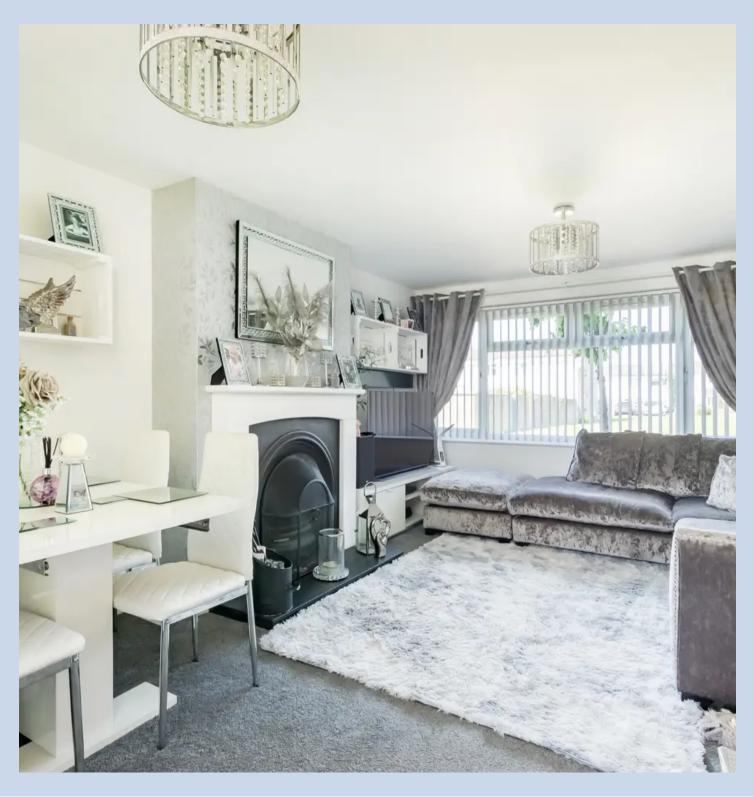

Upon entering, you are greeted by a spacious entrance hall that leads into a cosy lounge featuring an open fire, perfect for relaxing and dining. The rear of the house boasts a well-equipped kitchen with a range cooker and lovely views over the garden. Tucked around the corner, you'll find a utility area with access to both the lounge and the garden.

#### Lounge/Diner

II' IO" x I6' 5" (3.60m x 5.00m)