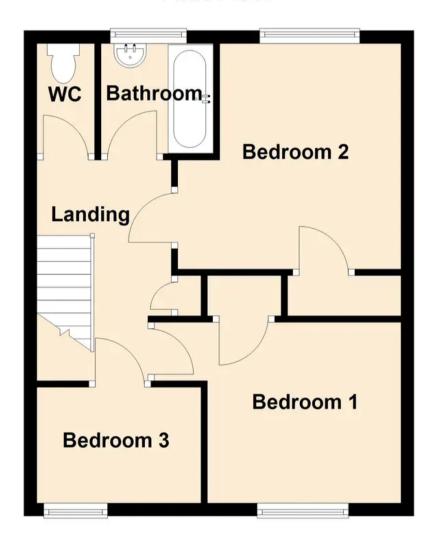

#### Landing

II' IO" x 5' II" (3.60m x I.80m)

#### Bedroom I

II' 6" x 9' IO" (3.50m x 3.00m)

#### Bedroom 2

9' 2" x 9' 10" (2.80m x 3.00m)

#### Bedroom 3

5' II" x 8' 2" (I.80m x 2.50m)

#### Bathroom

5' 7" x 5' 3" (1.70m x 1.60m)

#### Wc

5' 7" x 2' II" (I.70m x 0.90m)

**FRONT GARDEN** 

**REAR GARDEN** 

On street

# **First Floor**

Sketch plan for illustrative purposes only Plan produced using PlanUp.

22 Moorfield Road, Backwell