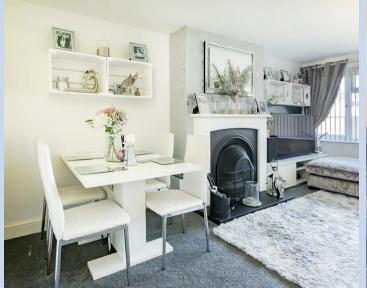

Upon entering, you are greeted by a spacious entrance hall that leads into a cosy lounge featuring an open fire, perfect for relaxing and dining. The rear of the house boasts a well-equipped kitchen with a range cooker and lovely views over the garden. Tucked around the corner, you'll find a utility area with access to both the lounge and the garden.