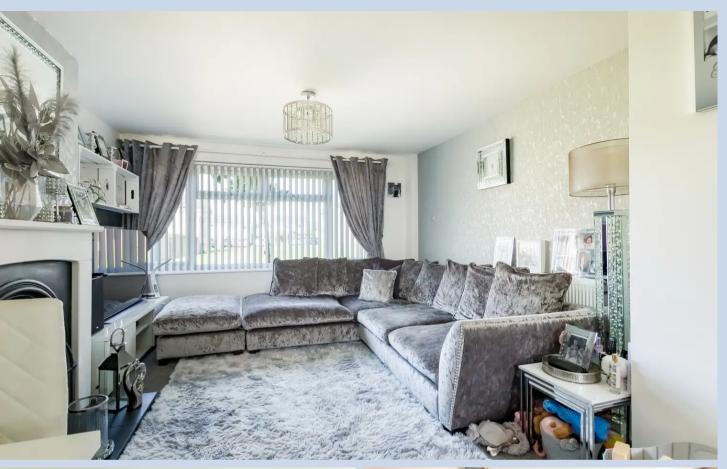

Upon entering, you are greeted by a spacious entrance hall that leads into a cosy lounge featuring an open fire, perfect for relaxing and dining. The rear of the house boasts a well-equipped kitchen with a range cooker and lovely views over the garden. Tucked around the corner, you'll find a utility area with access to both the lounge and the garden.

#### Lounge/Diner

II' IO" x I6' 5" (3.60m x 5.00m)