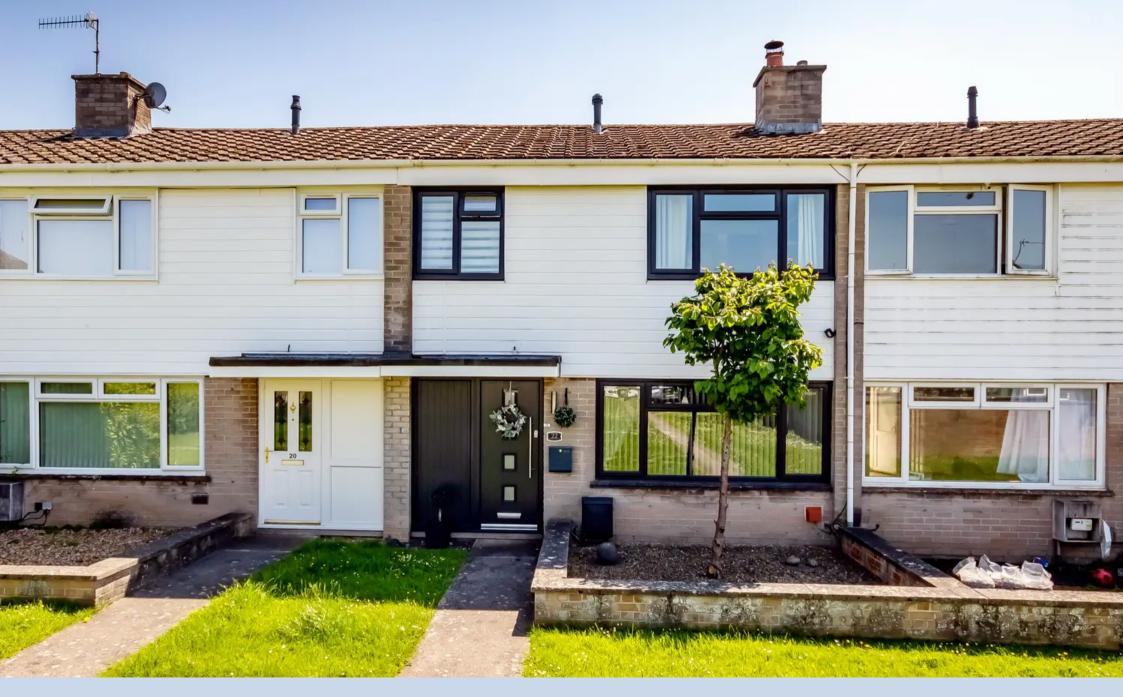

#### Charming 3-Bedroom Home with Extensive Upgrades

This well-cared-for 3-bedroom house is truly a move-in ready gem, having undergone extensive upgrades by the current owner. The recently fitted anthracite windows and doors add a modern touch to the property's aesthetic.

Upon entering, you are greeted by a spacious entrance hall that leads into a cosy lounge featuring an open fire, perfect for relaxing and dining. The rear of the house boasts a well-equipped kitchen with a range cooker and lovely views over the garden. Tucked around the corner, you'll find a utility area with access to both the lounge and the garden.