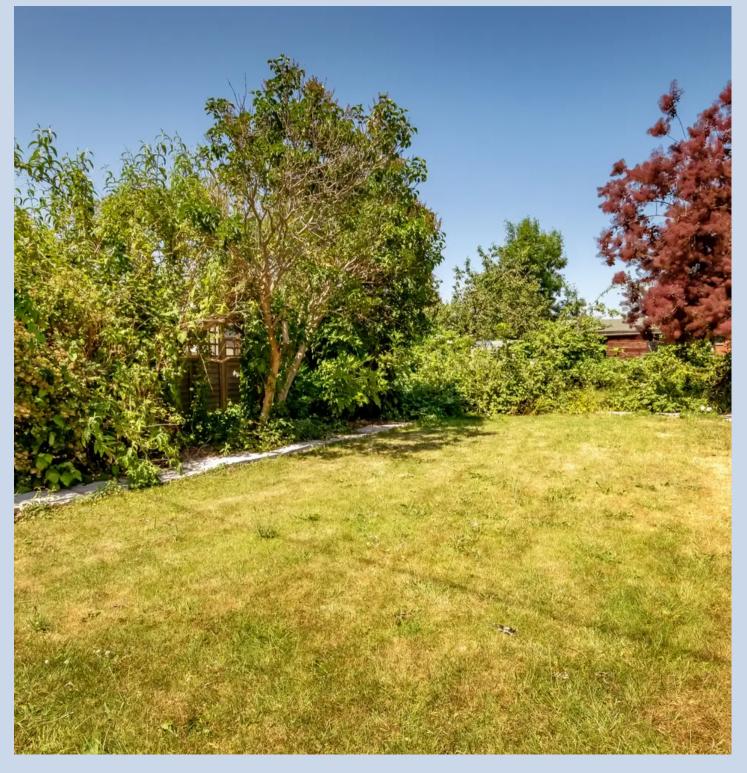

# **Backwell, Bristol**

The rear garden is an oasis with parking for multiple cars, a bike store, a lush lawn, and a decked area with lighting. A workshop, currently used as a microbrewery, offers versatile potential for hobbies.

#### Workshop

18' 8" x 17' 1" (5.70m x 5.20m)Rear Garden

78' 9" x 45' II" (24m x I4m)

**Rear Garden** 

Front Garden

On Drive

5 Parking Spaces