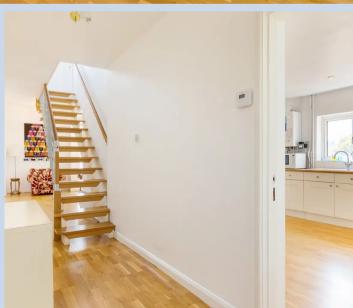

Step into the entrance hall, offering access to former office space, perfect for a dedicated workspace or home business. There is a study/office, shower room and another reception room, ideal for entertaining or hobbies. The openstyle stairs in the main hall create a light and airy ambience. The expansive open-plan kitchen and dining area boasts dual aspect windows, inviting the beauty of the outdoors inside. The lounge features a bay front window with views to the garden and a cosy fire place, with easy access to the utility room, WC, and well-maintained garden.

## Hall

36' I" x 6' 7" (II.00m x 2.00m)

## Landing

24' 3" x 5' 3" (7.40m x 1.60m)