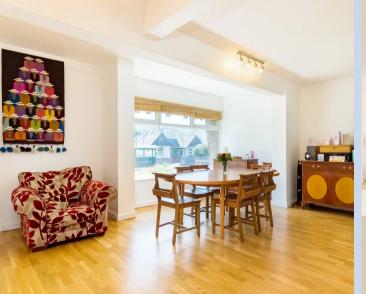

Step into the entrance hall, offering access to former office space, perfect for a dedicated workspace or home business. There is a study/office, shower room and another reception room, ideal for entertaining or hobbies. The openstyle stairs in the main hall create a light and airy ambience. The expansive open-plan kitchen and dining area boasts dual aspect windows, inviting the beauty of the outdoors inside. The lounge features a bay front window with views to the garden and a cosy fire place, with easy access to the utility room, WC, and well-maintained garden.

## Kitchen / Diner

31' 6" x 12' 6" (9.60m x 3.80m)

## Lounge

16' I" x 23' II" (4.90m x 7.30m)