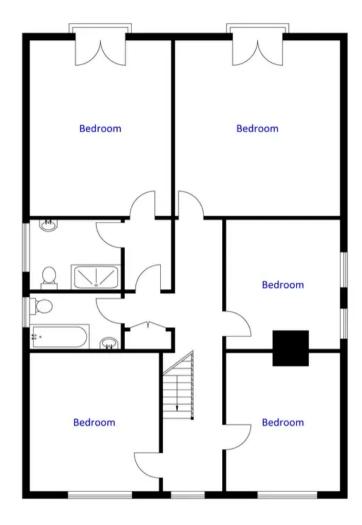

Upstairs, discover five generous double bedrooms, with two offerings of Juliet balconies and French doors overlooking the picturesque garden. The master bedroom includes an ensuite, while a family bathroom caters to the household's needs.

## Landing

24' 3" x 5' 3" (7.40m x 1.60m)

## Bedroom I

15' 9" x 13' 1" (4.80m x 4.00m)

#### **En-Suite**

8' 2" x 6' 7" (2.50m x 2.00m)

#### Bedroom 2

16' I" x 15' 5" (4.90m x 4.70m)

#### Bedroom 3

II' IO" x II' 2" (3.60m x 3.40m)

#### **Bedroom 4**

12' 2" x 12' 2" (3.70m x 3.70m)

### **Bedroom 5**

II' IO" x II' 2" (3.60m x 3.40m)

## **Family Bathroom**

8' 6" x 4' II" (2.60m x I.50m)

14 West Town Road, Backwell

Approx. Gross Internal Area 2499.3 Sq.Ft - 232.2 Sq.M

First Floor

**Ground Floor** 

For illustrative purposes only. Not to scale. Whilst every attempt has been made to ensure accuracy of the floor plan all measurements are approximate and no responsibility is taken for any error, omission or measurement.