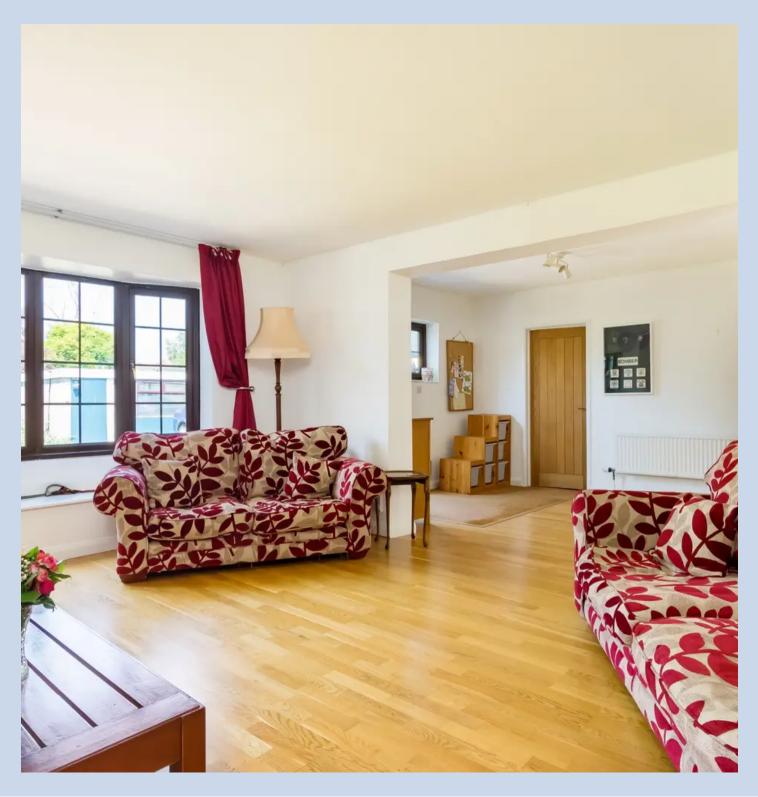

Step into the entrance hall, offering access to former office space, perfect for a dedicated workspace or home business. There is a study/office, shower room and another reception room, ideal for entertaining or hobbies. The openstyle stairs in the main hall create a light and airy ambience. The expansive open-plan kitchen and dining area boasts dual aspect windows, inviting the beauty of the outdoors inside. The lounge features a bay front window with views to the garden and a cosy fire place, with easy access to the utility room, WC, and well-maintained garden.

## Lounge

16' I" x 23' II" (4.90m x 7.30m)