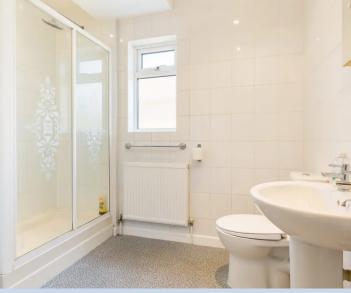

Step into the entrance hall, offering access to former office space, perfect for a dedicated workspace or home business. There is a study/office, shower room and another reception room, ideal for entertaining or hobbies. The openstyle stairs in the main hall create a light and airy ambience. The expansive open-plan kitchen and dining area boasts dual aspect windows, inviting the beauty of the outdoors inside. The lounge features a bay front window with views to the garden and a cosy fire place, with easy access to the utility room, WC, and well-maintained garden.

## **Family Bathroom**

8' 6" x 4' II" (2.60m x I.50m)