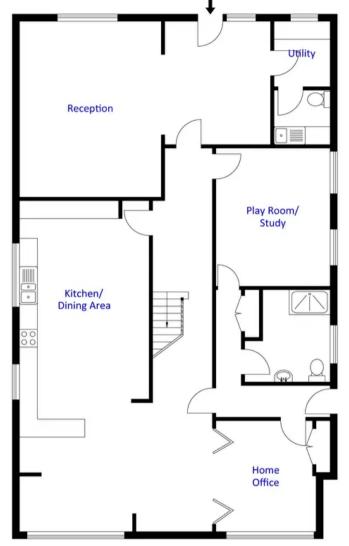

Step into the entrance hall, offering access to former office space, perfect for a dedicated workspace or home business. There is a study/office, shower room and another reception room, ideal for entertaining or hobbies. The openstyle stairs in the main hall create a light and airy ambience. The expansive open-plan kitchen and dining area boasts dual aspect windows, inviting the beauty of the outdoors inside. The lounge features a bay front window with views to the garden and a cosy fire place, with easy access to the utility room, WC, and well-maintained garden.

## **Entrance Hall**

## Study / Office

9' 10" x 10' 6" (3.00m x 3.20m)

## **Shower Room**

8' 10" x 7' 10" (2.70m x 2.40m)

## Reception / Bedroom

12' 6" x II' 2" (3.80m x 3.40m)

## Hall

36' I" x 6' 7" (II.00m x 2.00m)

## Kitchen / Diner

31' 6" x 12' 6" (9.60m x 3.80m)

## Lounge

16' I" x 23' II" (4.90m x 7.30m)

## **Laundry Room**

7' 7" x 5' 3" (2.30m x 1.60m)

## WC / Utility

4' 7" x 5' 3" (I.40m x I.60m)

#### **Glass Porch**

7' 3" x 5' 3" (2.20m x 1.60m)

14 West Town Road, Backwell

Approx. Gross Internal Area 2499.3 Sq.Ft - 232.2 Sq.M

First Floor

**Ground Floor** 

For illustrative purposes only. Not to scale. Whilst every attempt has been made to ensure accuracy of the floor plan all measurements are approximate and no responsibility is taken for any error, omission or measurement.