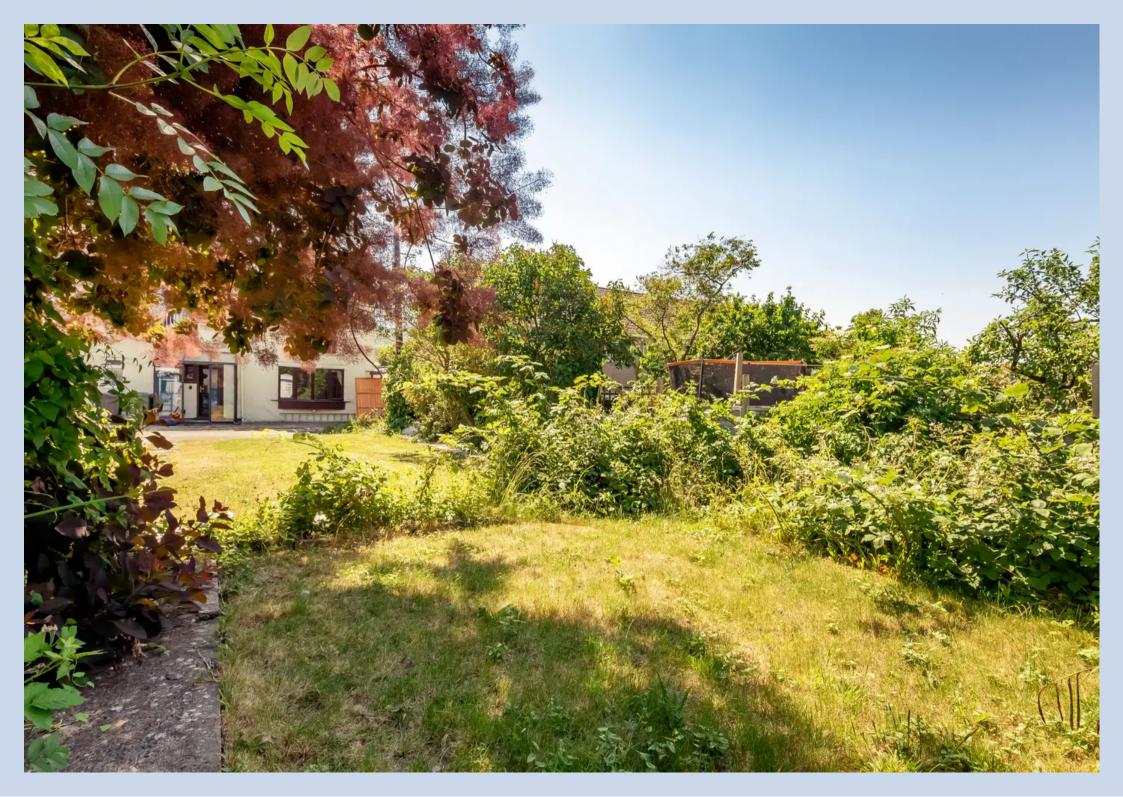

# **Backwell, Bristol**

The rear garden is an oasis with parking for multiple cars, a bike store, a lush lawn, and a decked area with lighting. A workshop, currently used as a microbrewery, offers versatile potential for hobbies.

#### Workshop

18' 8" x 17' 1" (5.70m x 5.20m)Rear Garden

78' 9" x 45' II" (24m x I4m)

**Rear Garden** 

Front Garden

On Drive

5 Parking Spaces