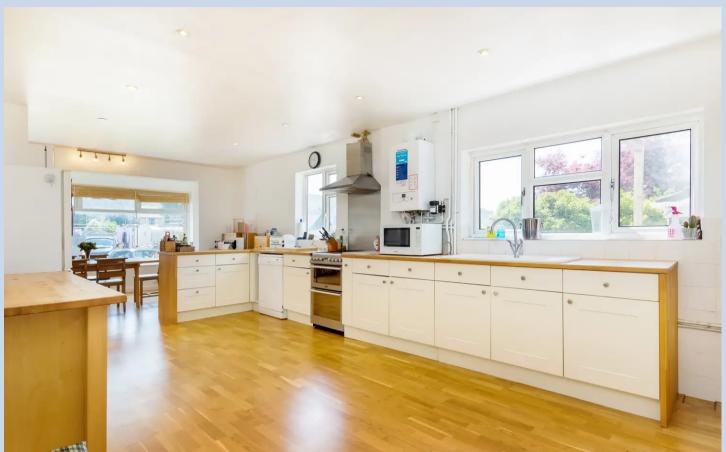

Step into the entrance hall, offering access to former office space, perfect for a dedicated workspace or home business. There is a study/office, shower room and another reception room, ideal for entertaining or hobbies. The openstyle stairs in the main hall create a light and airy ambience. The expansive open-plan kitchen and dining area boasts dual aspect windows, inviting the beauty of the outdoors inside. The lounge features a bay front window with views to the garden and a cosy fire place, with easy access to the utility room, WC, and well-maintained garden.

## Kitchen / Diner

31' 6" x 12' 6" (9.60m x 3.80m)