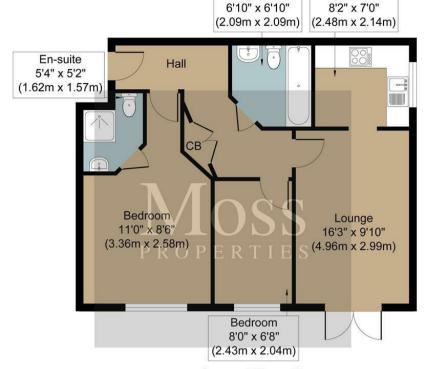

2 Bed Apartment

located in Primrose Place, Bessacarr

Guide Price £110,000

Bathroom

Kitchen

Ground Floor Flat Approximate Floor Area 613 sq. ft (56.97 sq. m)

Whilst every attempt has been made to ensure the accuracy of the floor plan contained here, measurements of doors, windows, rooms and any other items are approximate and no responsibility is taken for any error, omission or misstatement. This plan is for illustrative purposes only and should be used as such by any prospective purchaser. The services, systems and appliances shown have not been tested and no guarantee as to their operability or efficiency can be given.