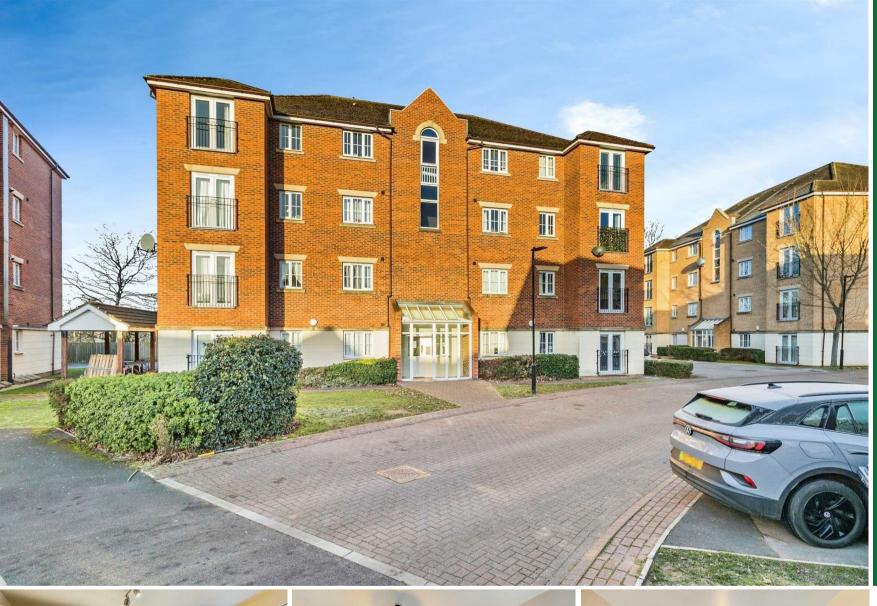

2 Bed Apartment

located in Primrose Place, Bessacarr

Guide Price £110,000

Bathroom

Kitchen

Ground Floor Flat Approximate Floor Area 613 sq. ft (56.97 sq. m)

Whilst every attempt has been made to ensure the accuracy of the floor plan contained here, measurements of doors, windows, rooms and any other items are approximate and no responsibility is taken for any error, omission or misstatement. This plan is for illustrative purposes only and should be used as such by any prospective purchaser. The services, systems and appliances shown have not been tested and no guarantee as to their operability or efficiency can be given.