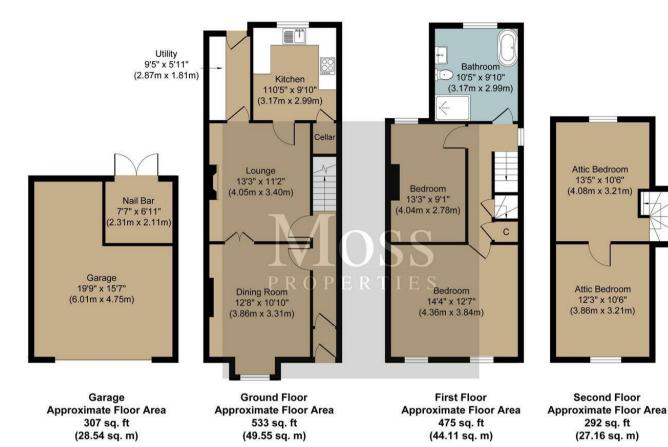

4 Bed House - End Terrace located in

Offers Over £150,000

Whilst every attempt has been made to ensure the accuracy of the floor plan contained here, measurements of doors, windows, rooms and any other items are approximate and no responsibility is taken for any error, omission or misstatement. This plan is for illustrative purposes only and should be used as such by any prospective purchaser. The services, systems and appliances shown have not been tested and no guarantee as to their operability or efficiency can be given.