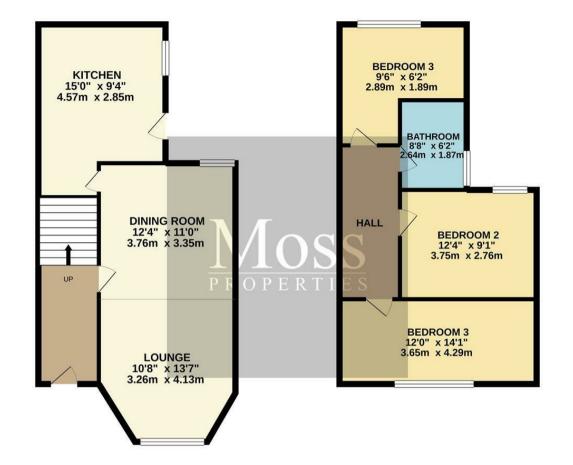

3 Bed House - Mid Terrace located in

£750 PCM

1ST FLOOR

Whits every attempt has been made to ensure the accuracy of the floorplan contained here, measurements of boots, nextows, norm as the here the later to be accuracy of the floorplan contained here, measurements and the second second second second second second second second second here not been prospective purchase. The services, systems and applicance should be not been tested and no guarantee as to their operability or efficiency can be green.