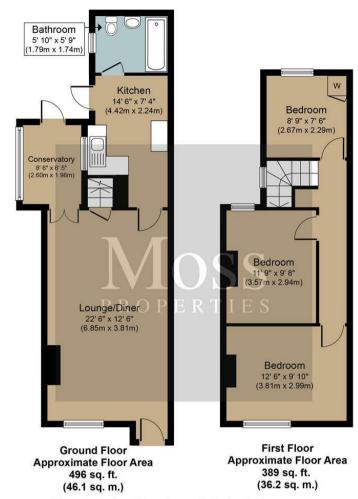

3 Bed House - End Terrace located in

Offers Over £75,000

White Rose Way
Doncaster
South Yorkshire

E: leads@mosspm.co.uk T: 01302 730077 www.mosspm.co.uk

Whilst every attempt has been made to ensure the accuracy of the floorplan contained here, measurements of doors, windows, rooms and any other items are approximate and no responsibility is taken for any error, omission or misstatement. This plan is for illustrative purposes only and should be used as such by any prospective purchaser. The services, systems and appliances shown have not been tested and no guarantee as to their operability or efficiency can be given.