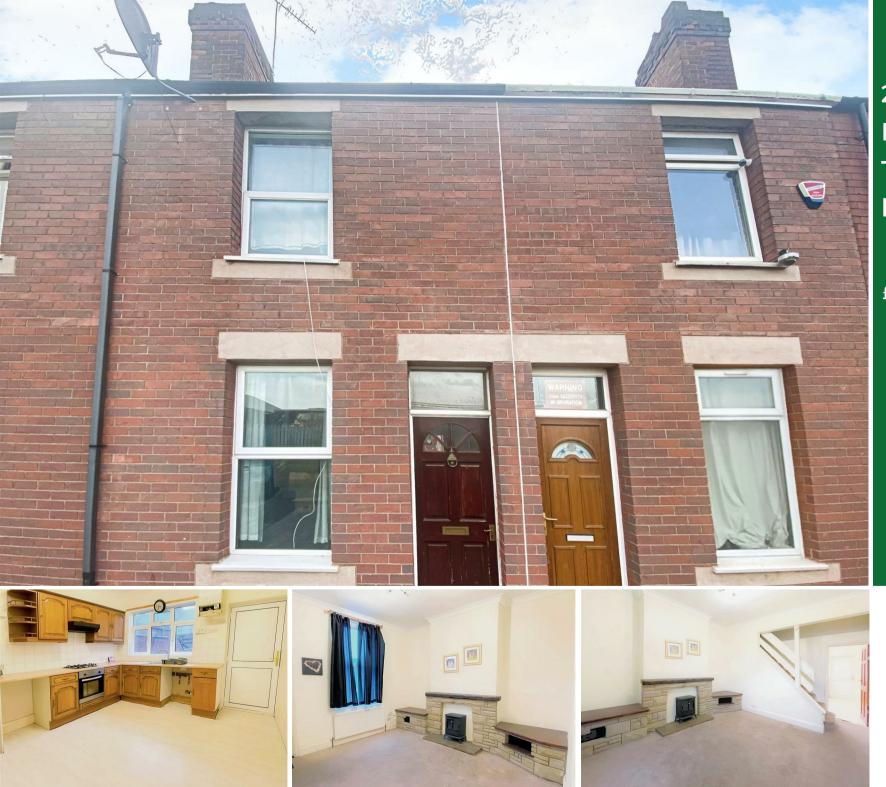

2 Bed House - Mid Terrace located in

£650 PCM

KITCHEN/DINING ROOM 3,64m x 3.65m 11'14 x 12'0"

> LIVING RO<mark>OM</mark> 3.30m x 3.64m 10'10'' x 11/11''

0

\*\*

BEDROOM 2 1.62m x 3.66m

5'4" x 12'0"