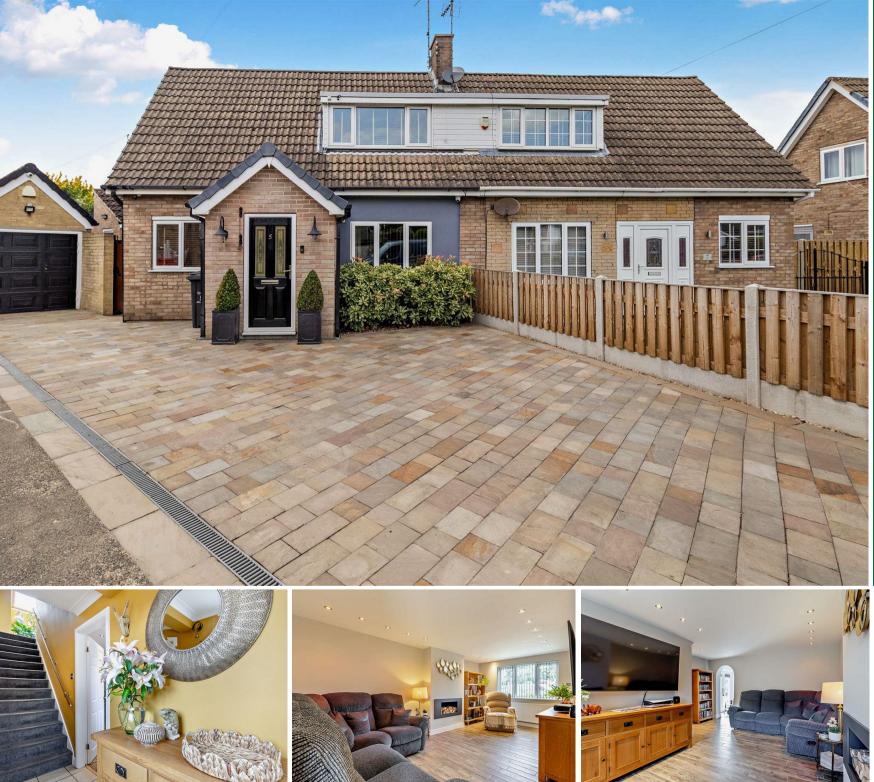

3 Bed House - Semi-Detached

located in Pittam Close, Doncaster

Offers In The Region Of £260,000

Whilst every attempt has been made to ensure the accuracy of the floor plan contained here, measurements of doors, windows, rooms and any other items are approximate and no responsibility is taken for any error, omission, or mis-statement. The measurements should not be relied upon for valuation, transaction and/or funding purposes This plan is for illustrative purposes only and should be used as such by any prospective purchaser or tenant. The services, systems and appliances shown have not been tested and no guarantee as to their operability or efficiency can be given. Copyright V360 Ltd 2025 | www.houseviz.com