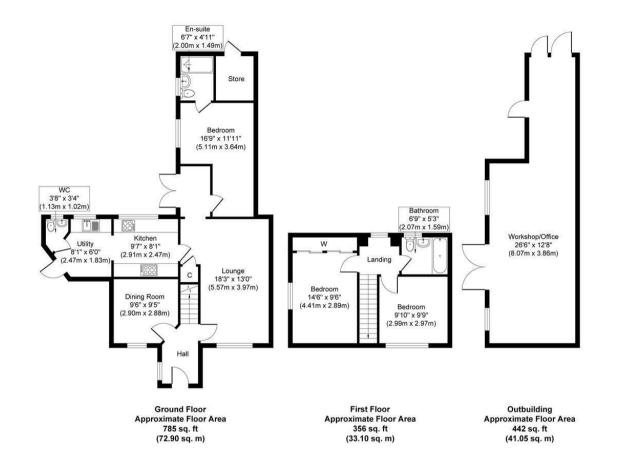

3 Bed House - Semi-Detached

located in Pittam Close, Doncaster

Offers In The Region Of £260,000

Whilst every attempt has been made to ensure the accuracy of the floor plan contained here, measurements of doors, windows, rooms and any other items are approximate and no responsibility is taken for any error, omission, or mis-statement. The measurements should not be relied upon for valuation, transaction and/or funding purposes This plan is for illustrative purposes only and should be used as such by any prospective purchaser or tenant. The services, systems and appliances shown have not been tested and no guarantee as to their operability or efficiency can be given. Copyright V360 Ltd 2025 | www.houseviz.com