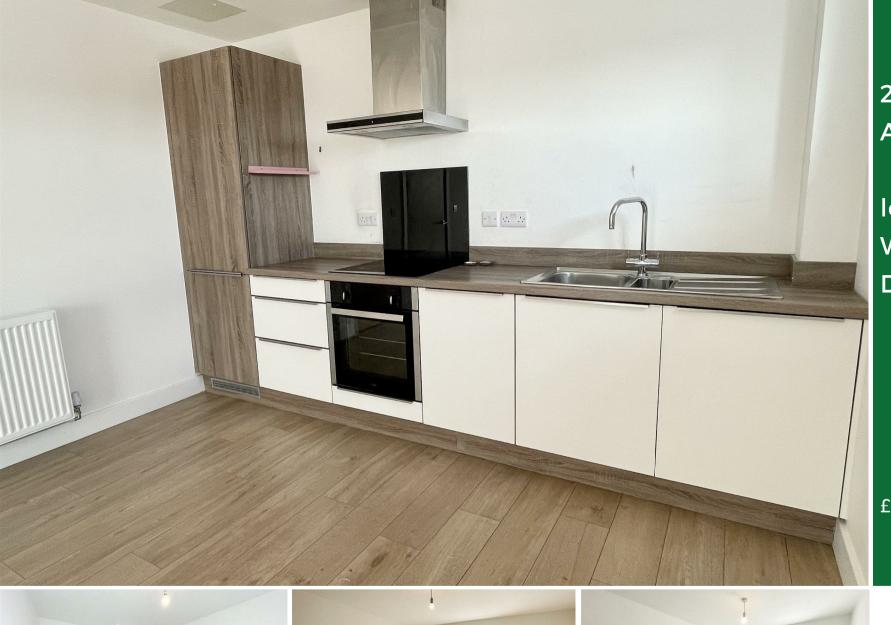

2 Bed Apartment

located in White Rose Way, Doncaster

£850 PCM









## 2ND FLOOR APARTMENT 633 sq.ft. (58.8 sq.m.) approx.





TOTAL FLOOR AREA : 633 sq.ft. (58.8 sq.m.) approx.

Whitst every attempt has been made to ensure the accuracy of the floorplan contained here, measurements of doors, wichows, rooms and any other terms are approximate and no responsibility is taken for any error, prospective purchaser. The services, systems and applicance shows have not been tested and no guarantee as to their operations of efficiency can be given.



## DIRECTIONS

CONTACT

White Rose Way
Doncaster
South Yorkshire

E: info@mosspm.co.uk
T: 01302 730077
www.mosspm.co.uk