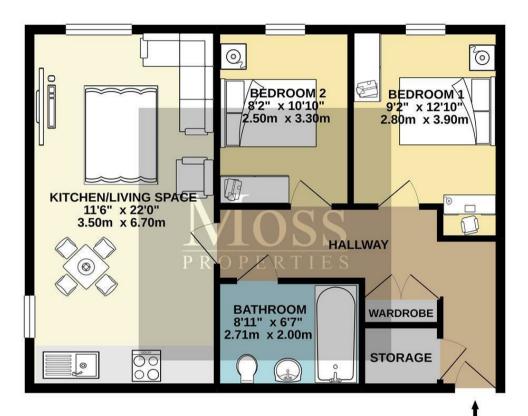

## 2ND FLOOR APARTMENT 633 sq.ft. (58.8 sq.m.) approx.

TOTAL FLOOR AREA : 633 sq.ft. (58.8 sq.m.) approx.

Whitst every attempt has been made to ensure the accuracy of the floorplan contained here, measurements of doors, wichows, rooms and any other terms are approximate and no responsibility is taken for any error, prospective purchaser. The services, systems and applicance shows have not been tested and no guarantee as to their operations of efficiency can be given.