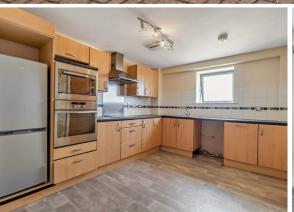

2 Bed Flat

located in Kentmere Drive, Lakeside

£800 PCM









## THIRD FLOOR 899 sq.ft. (83.5 sq.m.) approx.



## TOTAL FLOOR AREA: 899 sq.ft. (83.5 sq.m.) approx.

Whilst every attempt has been made to ensure the accuracy of the floorplant contained here, measurements of doors, windows, rooms and any other items are approximate and no responsibility is baken for any error, or the prospective purchaser. The services, systems and applicances shown have not been tested and no guarantee as to their operability or efficiency can be given.

Made with Mercupor 40024



## DIRECTIONS

COMTACT

White Rose Way
Doncaster
South Yorkshire

E: info@mosspm.co.uk
T: 01302 730077
www.mosspm.co.uk