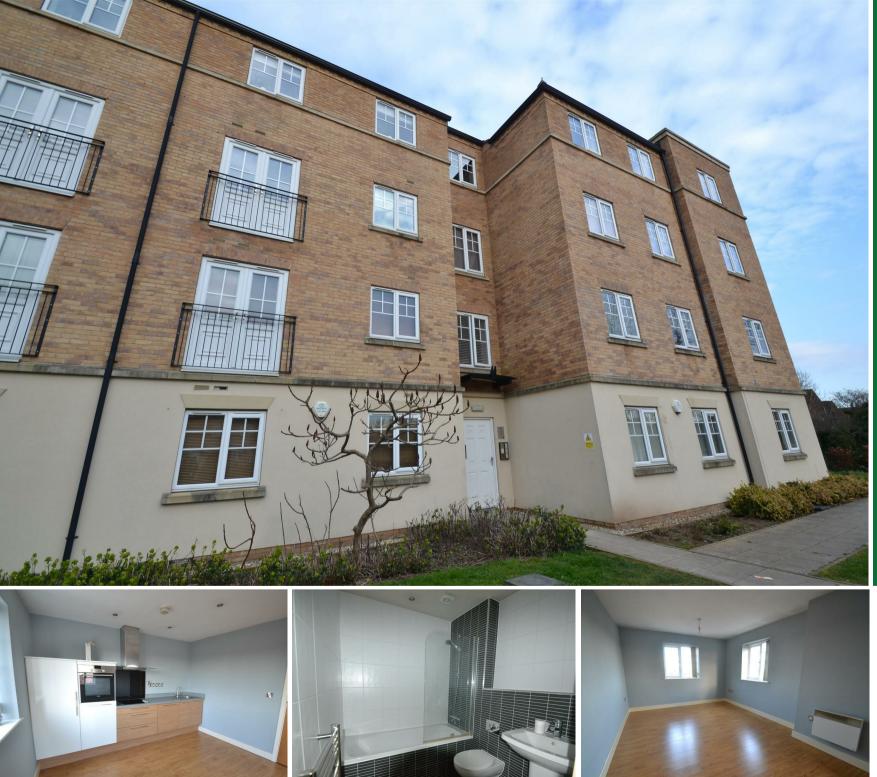

## 2 Bed Flat

located in Weald House, Birch Close, Huntington

£950 PCM



## 3RD FLOOR APARTMENT 683 sq.ft. (63.4 sq.m.) approx.



TOTALE\_EDOCRAREA: (683 sqt). (634 sqt m). approx. Who lavery attempt to be not add to even be accound of the horper orientate bare, necessarestes, of doors, waddws, come ad any other terms are agromations and to responsibility is taken for any encouments and emission of main-streaments. The sign in the full target the paper of any add hoad be used as sub by any prospective parchase. The same cost, systems and agalances atown from real bare to the site of an or guarantee at the target tar



## DIRECTIONS

## CONTACT

White Rose Way Doncaster South Yorkshire

E: info@mosspm.co.uk T: 01302 730077 www.mosspm.co.uk