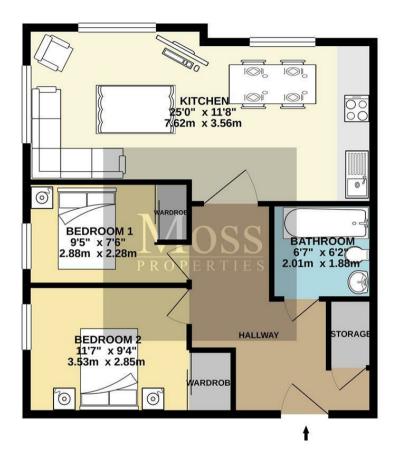

## 3RD FLOOR APARTMENT 683 sq.ft. (63.4 sq.m.) approx.

TOTALE\_EDOCRAREA: (683 sqt). (634 sqt m). approx. Who lavery attempt to be not add to even be accound of the horper orientate bare, necessarestes, of doors, waddws, come ad any other terms are agromations and to responsibility is taken for any encouments and emission of main-streaments. The sign in the full target the paper of any add hoad be used as sub by any prospective parchase. The same cost, systems and agalances atown from real bare to the site of an or guarantee at the target tar