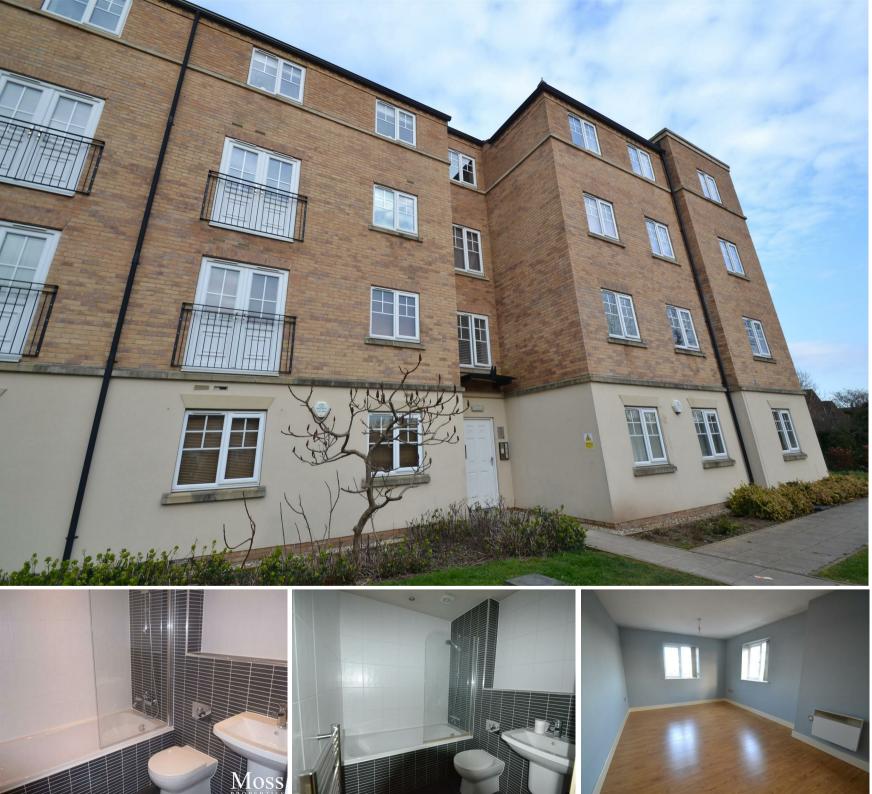

## 2 Bed Flat

located in Weald House, Birch Close, Huntington

£1,000 PCM



## 3RD FLOOR APARTMENT 683 sq.ft. (63.4 sq.m.) approx.



TOTALE\_EDOCRAREA: (683 sqt). (634 sqt m). approx. Who lavery attempt to be not add to even be accound of the horper orientate bare, necessarestes, of doors, waddws, come ad any other terms are agromations and to responsibility is taken for any encouments and emission of main-streaments. The sign in the full target the paper of any add hoad be used as sub by any prospective parchase. The same cost, systems and agalances atown from real bare to the site of an or guarantee at the target tar



## DIRECTIONS

## CONTACT

White Rose Way Doncaster South Yorkshire

E: info@mosspm.co.uk T: 01302 730077 www.mosspm.co.uk