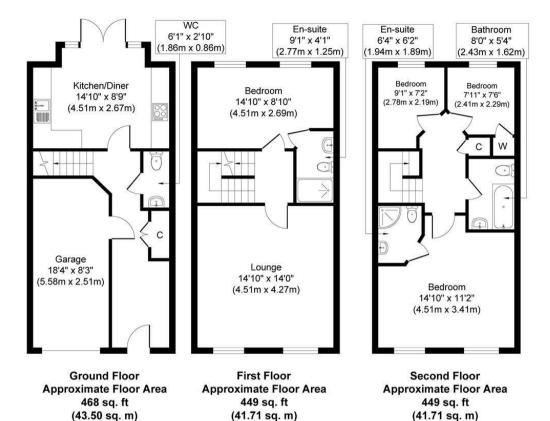

4 Bed House -Townhouse

located in Crofters Court,, Woodfield Plantation

Guide Price £220,000

Whilst every attempt has been made to ensure the accuracy of the floor plan contained here, measurements of doors, windows, rooms and any other items are approximate and no responsibility is taken for any error, omission, or mis-statement. The measurements should not be relied upon for valuation, transaction and/or funding purposes This plan is for illustrative purposes only and should be used as such by any prospective purchaser or tenant.