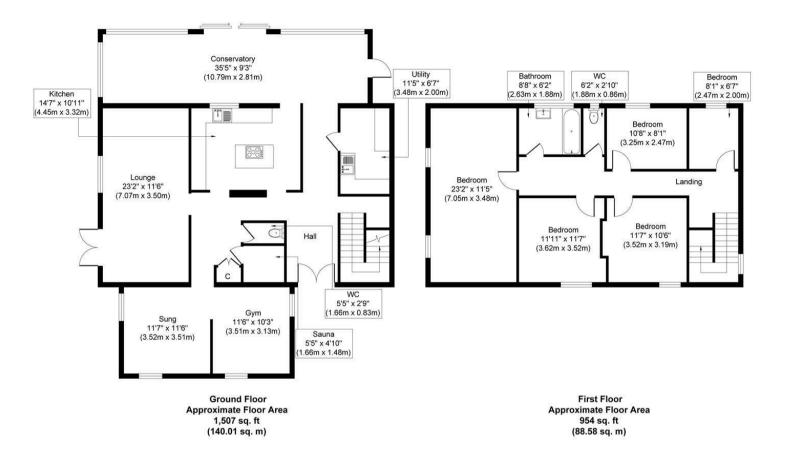

5 Bed House

located in Brierholme Close, Doncaster

£350,000

Whilst every attempt has been made to ensure the accuracy of the floor plan contained here, measurements of doors, windows, rooms and any other items are approximate and no responsibility is taken for any error, omission, or mis-statement. The measurements should not be relied upon for valuation, transaction and/or finding purposes. This plan is for illustrative purposes only and should be used as such by any prospective purchaser or tenant. The services, systems and appliances shown have not been tested and no guarantee as to their operability or efficiency can be given.
Copyright V360 Ltd 2025 | www.houseviz.com