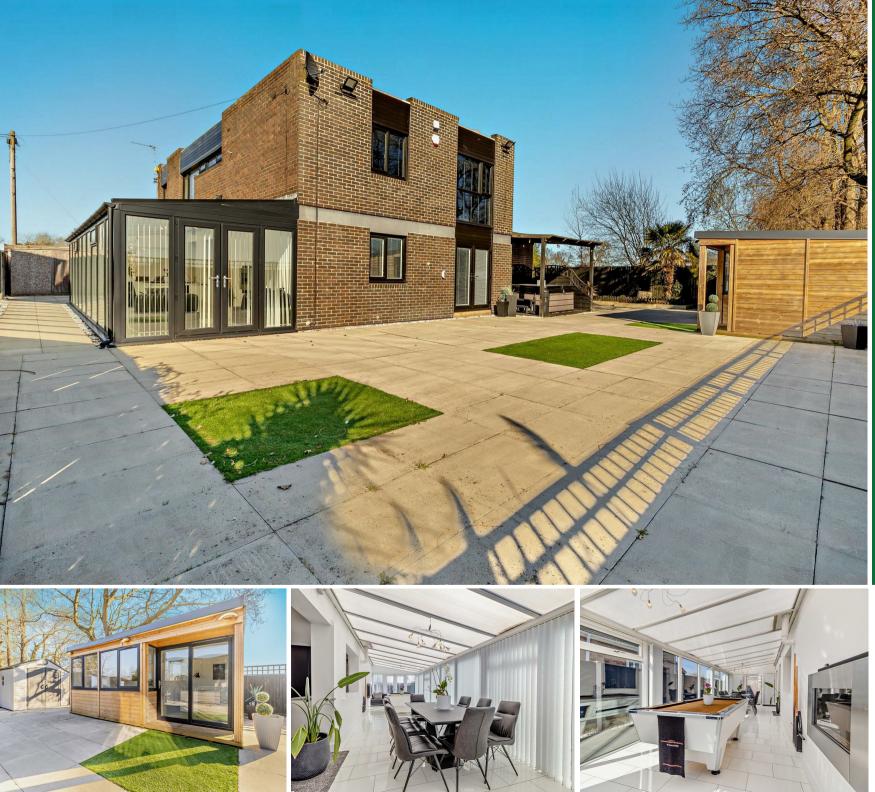

5 Bed House

located in Brierholme Close, Doncaster

£350,000

Whilst every attempt has been made to ensure the accuracy of the floor plan contained here, measurements of doors, windows, rooms and any other items are approximate and no responsibility is taken for any error, omission, or mis-statement. The measurements should not be relied upon for valuation, transaction and/or finding purposes. This plan is for illustrative purposes only and should be used as such by any prospective purchaser or tenant. The services, systems and appliances shown have not been tested and no guarantee as to their operability or efficiency can be given.
Copyright V360 Ltd 2025 | www.houseviz.com