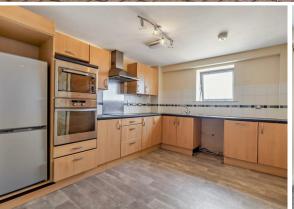

2 Bed Flat

located in Kentmere Drive, Lakeside

£850 PCM









## THIRD FLOOR 899 sq.ft. (83.5 sq.m.) approx.



## TOTAL FLOOR AREA: 899 sq.ft. (83.5 sq.m.) approx.

Whilst every attempt has been made to ensure the accuracy of the floorplant contained here, measurements of doors, windows, rooms and any other items are approximate and no responsibility is baken for any error, or the prospective purchaser. The services, systems and applicances shown have not been tested and no guarantee as to their operability or efficiency can be given.

Made with Mercupor 40024



## DIRECTIONS

COMTACT

White Rose Way
Doncaster
South Yorkshire

E: info@mosspm.co.uk
T: 01302 730077
www.mosspm.co.uk