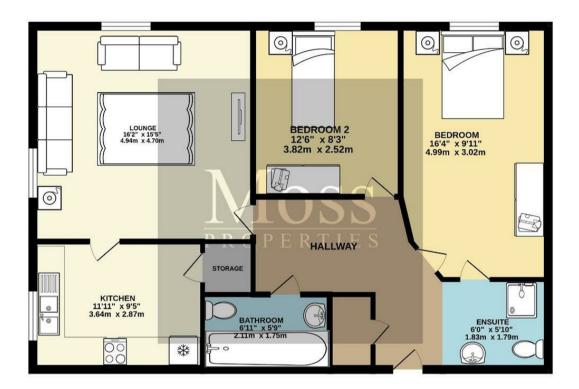

## THIRD FLOOR 899 sq.ft. (83.5 sq.m.) approx.

## TOTAL FLOOR AREA: 899 sq.ft. (83.5 sq.m.) approx.

Whilst every attempt has been made to ensure the accuracy of the floorplant contained here, measurements of doors, windows, rooms and any other items are approximate and no responsibility is baken for any error, or the prospective purchaser. The services, systems and applicances shown have not been tested and no guarantee as to their operability or efficiency can be given.