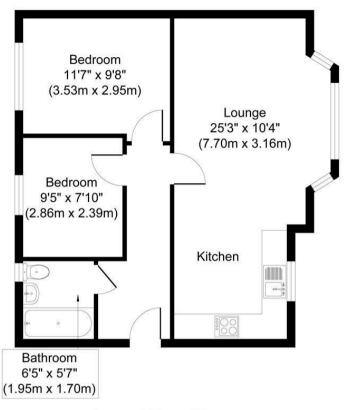

## Second Floor Plat Approximate Floor Area 568 sq. ft (52.73 sq. m)

Whilst every attempt has been made to ensure the accuracy of the floor plan contained here, measurements of doors, windows, rooms and any other items are approximate and no responsibility is taken for any error, omission, or mis-statement. The measurements should not be relied upon for valuation, transaction and/or funding purposes. This plan is for illustrative purposes only and should be used as such by any prospective purchaser or tenant. The services, systems and appliances shown have not been tested and no quarantee as to their operability or efficiency can be given.