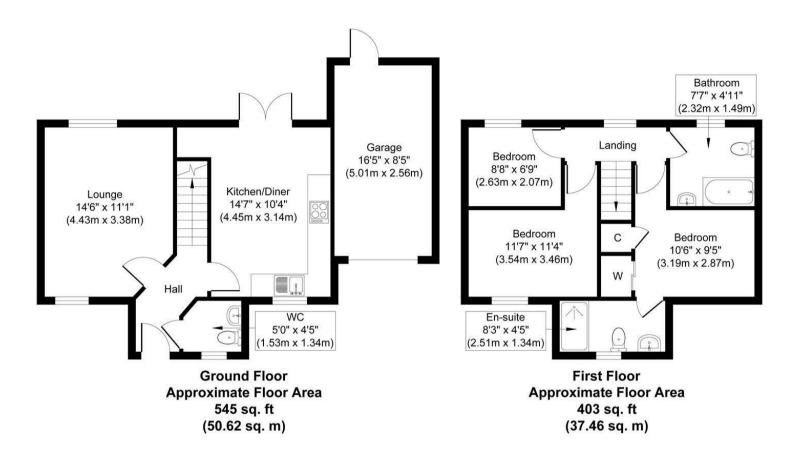

3 Bed House - Detached

located in Smedley Close,

Asking Price £230,000

Whilst every attempt has been made to ensure the accuracy of the floor plan contained here, measurements of doors, windows, rooms and any other items are approximate and no responsibility is taken for any error, omission, or mis-statement. The measurements should not be relied upon for valuation, transaction and/or finding purposes. This plan is for illustrative purposes only and should be used as such by any prospective purchaser or tenant. The services, systems and appliances shown have not been tested and no guarantee as to their operability or efficiency can be given. **Copyright V360 Ltd 2025 | www.houseviz.com** 