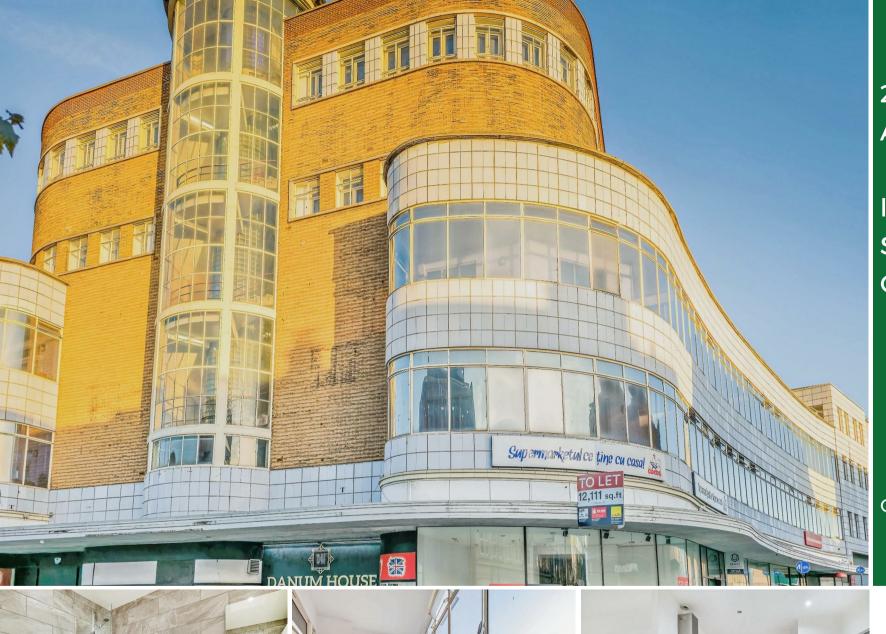

2 Bed Apartment

located in St. Sepulchre Gate, Doncaster

Guide Price £110,000

Second Floor Flat Approximate Floor Area 947 sq. ft (88.02 sq. m)

8'11" x 6'6" (2.73m x 1.99m)

Whilst every attempt has been made to ensure the accuracy of the floor plan contained here, measurements of doors, windows, rooms and any other items are approximate and no responsibility is taken for any error, omission or misstatement. This plan is for illustrative purposes only and should be used as such by any prospective purchaser. The services, systems and appliances shown have not been tested and no guarantee as to their operability or efficiency can be given.