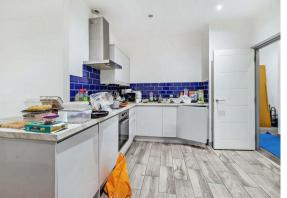

2 Bed Apartment

located in St. Sepulchre Gate, Doncaster

Guide Price £110,000

Second Floor Flat Approximate Floor Area 947 sq. ft (88.02 sq. m)

8'11" x 6'6" (2.73m x 1.99m)

Whilst every attempt has been made to ensure the accuracy of the floor plan contained here, measurements of doors, windows, rooms and any other items are approximate and no responsibility is taken for any error, omission or misstatement. This plan is for illustrative purposes only and should be used as such by any prospective purchaser. The services, systems and appliances shown have not been tested and no guarantee as to their operability or efficiency can be given.